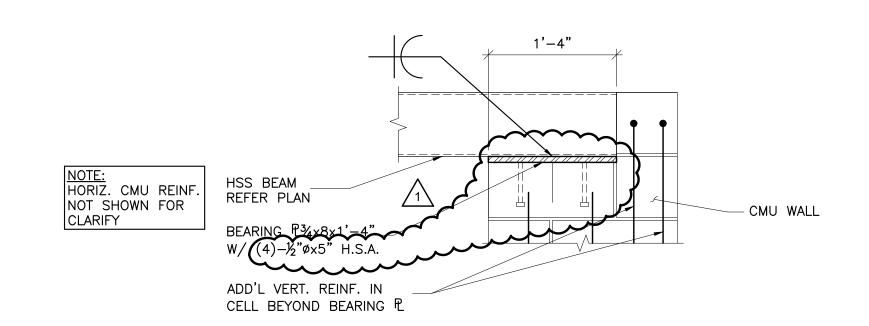

RUBBER PVC

CONTROL JOINT

ROD AND SEALANT

ADDITIONAL VERTICAL
REINFORCING – REFER
GENERAL NOTES

16" BEARING CLUTT (TYP.) BEARING DETAILS TYP. LINTEL TYPES

REINF.

(TYP.)

16" OR DEEPER-