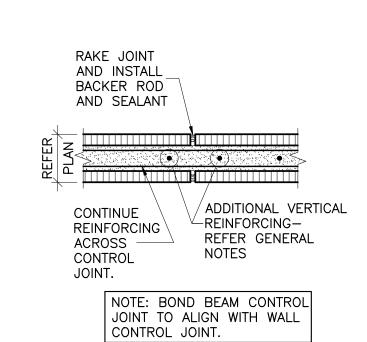

CONTROL JT AT INTERMEDIATE BOND BEAM

CONTROL JT BETWEEN BOND BEAMS

CONTROL -

JOINT UNIT

3000 PSI

CONCRETE-

OR GROUT

INSTALL BACKER

RUBBER PVC

CONTROL JOINT

ROD AND SEALANT

ADDITIONAL VERTICAL
REINFORCING – REFER
GENERAL NOTES

16" BEARING CLUTT (TYP.) BEARING DETAILS TYP. LINTEL TYPES

REINF.

(TYP.)

16" OR DEEPER-