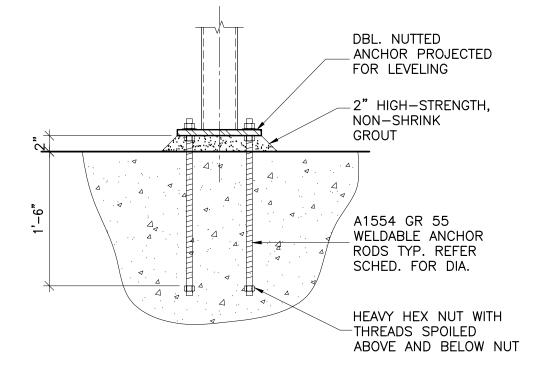

CMU REINFORCING LAP SCHEDULE SCALE: NONE 1. f'm= 2000 psi 2. fy= 60,000 psi \*SCHEDULE ALSO APPLIES TO EMBEDMENT LENGTHS \*\*MECHANICAL SPLICES SHALL BE USED

TYP. BEAM BEARING PLATE DETAILS SCALE: NONE