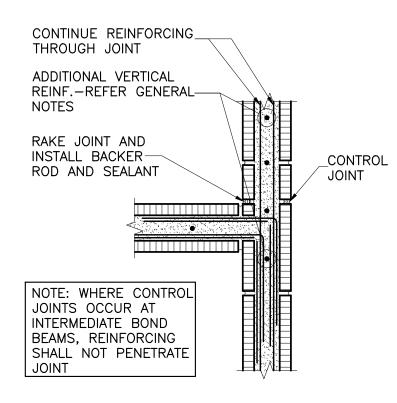

CONTROL JT AT INTERMEDIATE BOND BEAM

CONTROL JT BETWEEN BOND BEAMS

CONTROL -

JOINT UNIT

3000 PSI

CONCRETE-

OR GROUT

INSTALL BACKER

RUBBER PVC

CONTROL JOINT

ROD AND SEALANT

ADDITIONAL VERTICAL
REINFORCING – REFER
GENERAL NOTES

16" BEARING CLUTT (TYP.) BEARING DETAILS TYP. LINTEL TYPES

REINF.

(TYP.)

16" OR DEEPER-