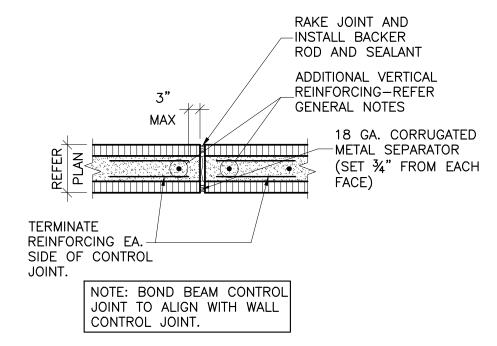

CONTROL JT AT INTERMEDIATE BOND BEAM

CONTROL JT BETWEEN BOND BEAMS

CONTROL -

JOINT UNIT

3000 PSI

CONCRETE-

OR GROUT

INSTALL BACKER

RUBBER PVC

CONTROL JOINT

ROD AND SEALANT

ADDITIONAL VERTICAL
REINFORCING – REFER
GENERAL NOTES

16" BEARING CLUTT (TYP.) BEARING DETAILS TYP. LINTEL TYPES

REINF.

(TYP.)

16" OR DEEPER-