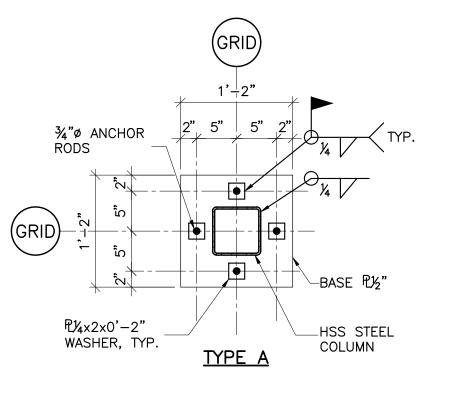

BASE PLATE DETAIL SCALE: NONE

201 N. BROADWAY SUITE 210 MOORE, OK. 73160 405.735.3477 AGP@theAGP.net www.theAGP.net

KFC ENGINEERING

STRUCTURAL

SALAS O'BRIEN

MECHANICAL / ELECTRICAL

1 CB 3 08-21-2024

MOORE PUBLIC SCHOOLS BOARD OF EDUCATION