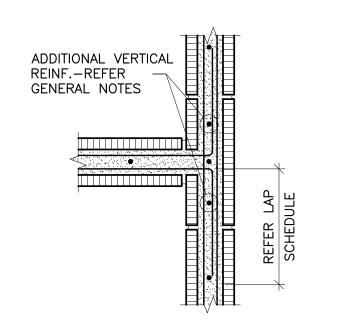

CONTROL JT AT INTERMEDIATE BOND BEAM

CONTROL JT BETWEEN BOND BEAMS

CONTROL -

JOINT UNIT

3000 PSI

CONCRETE-

OR GROUT

INSTALL BACKER

RUBBER PVC

CONTROL JOINT

ROD AND SEALANT

ADDITIONAL VERTICAL
REINFORCING – REFER
GENERAL NOTES

16" BEARING CLUTT (TYP.) BEARING DETAILS TYP. LINTEL TYPES

REINF.

(TYP.)

16" OR DEEPER-