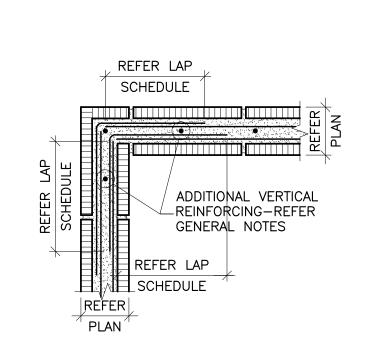

DETAIL AT BOND BEAM CORNER W/ NO CONTROL JT

FILL CELLS SOLID WITH I MORTAR OR

2 ADDITIONAL

JAMB REINFORCING

BARS TO MATCH — WALL VERTICAL REINF. (TYP)

GROUT

DETAIL AT FLOOR/ROOF BOND BEAM CORNER W/ CONTROL JT

FILL CELLS SOLID WITH V MORTAR OR

PROVIDE HARDWARE

CLOTH SEPARATION

16" 8" 8" 8"

DITIONAL
AMB
REINFORCING
BARS TO
MATCH WALL
YEDTICAL
PR'

CORNER BOND BEAM WITH NO CONTROL JT

CONTROL JT AT FLOOR/ROOF BOND BEAM