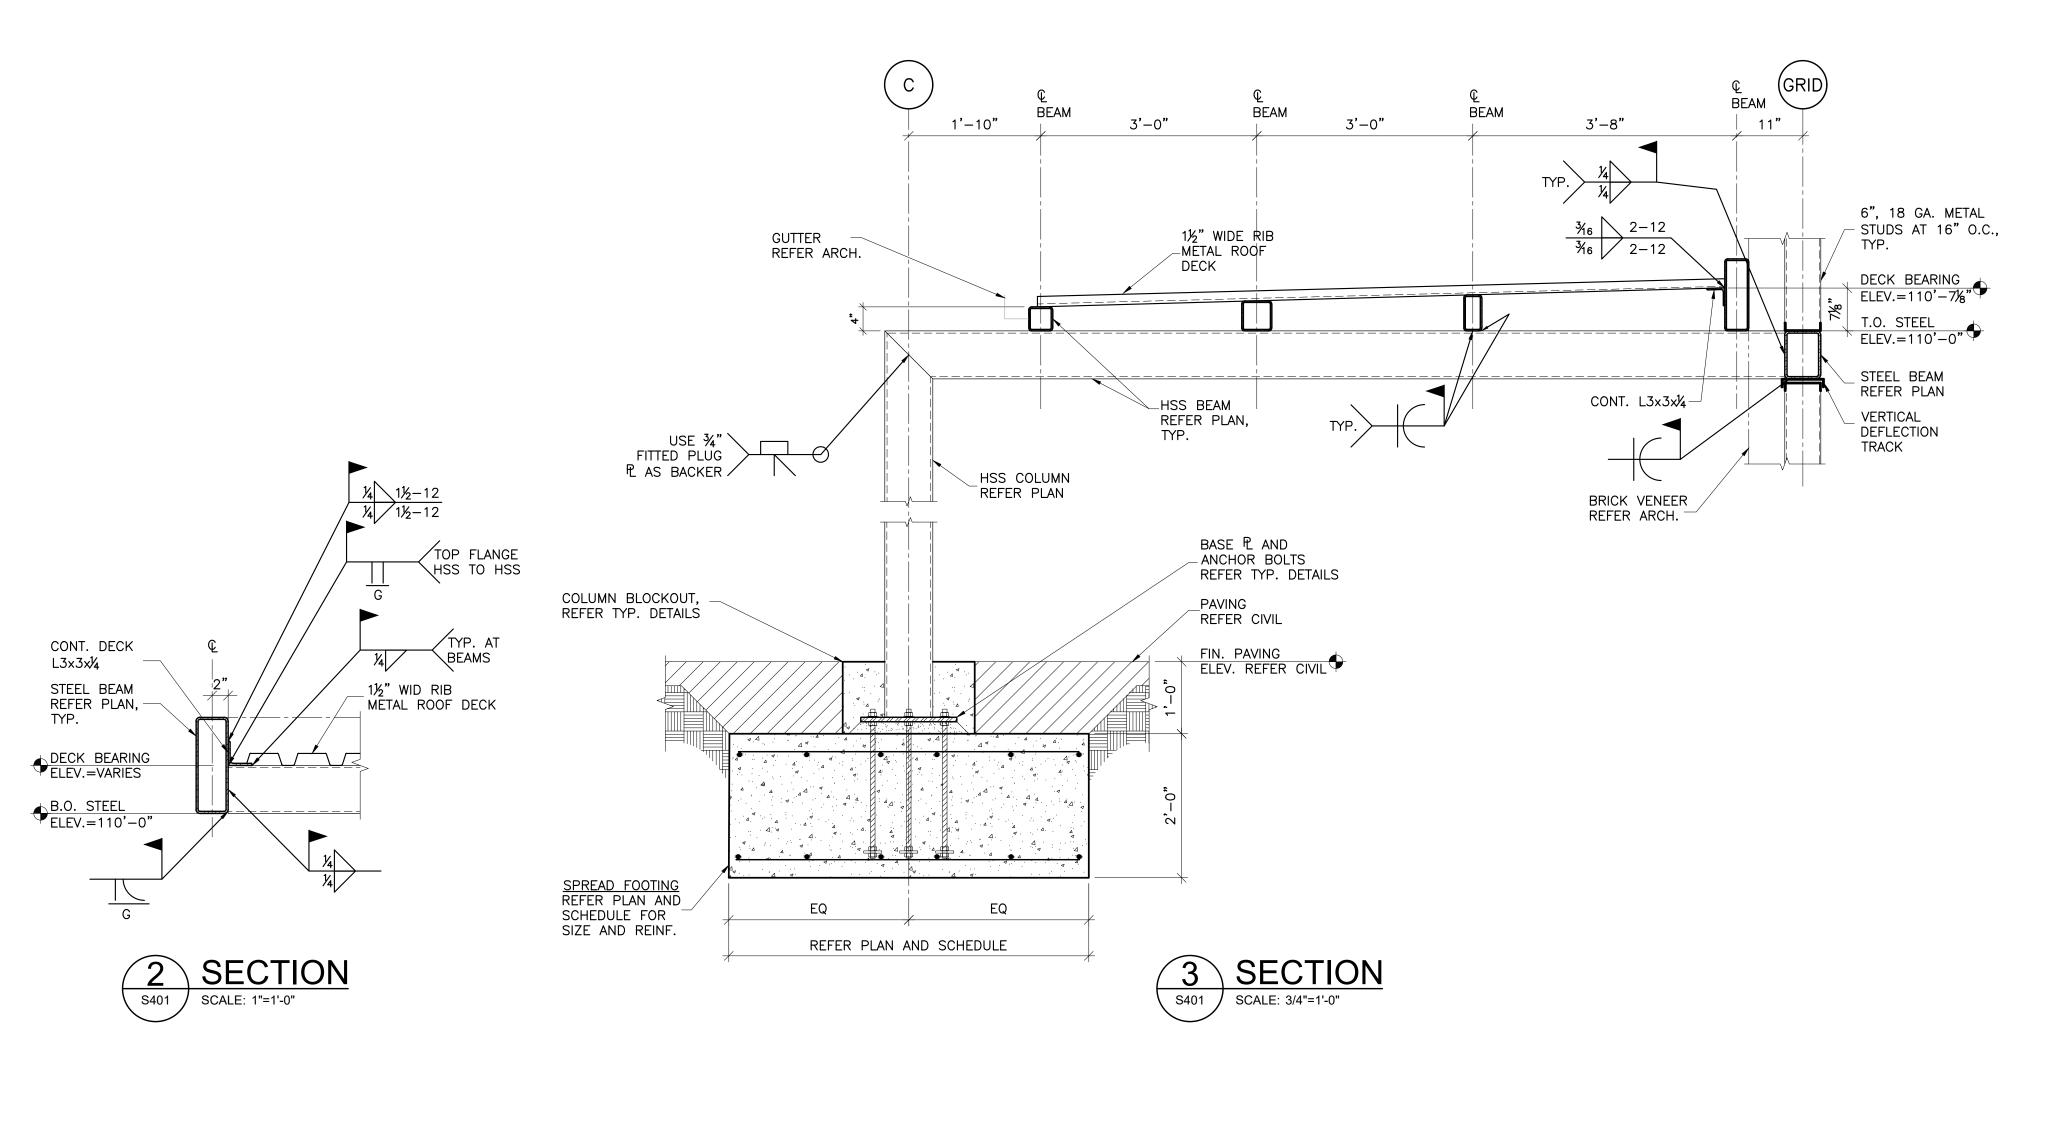

SECTION

SCALE: 1"=1'-0"

EXISTING
STRUCTURE TO
REMAIN

⊕B.O. STEEL ELEV.=109'-0"

STEEL BEAM REFER PLAN

DOOR REFER ARCH.

MOORE PUBLIC SCHOOLS BOARD OF EDUCATION MOORE, OKLAHOMA

OFFICE
ADDITION SOUTHGATE
ELEMENTARY SCHOOL