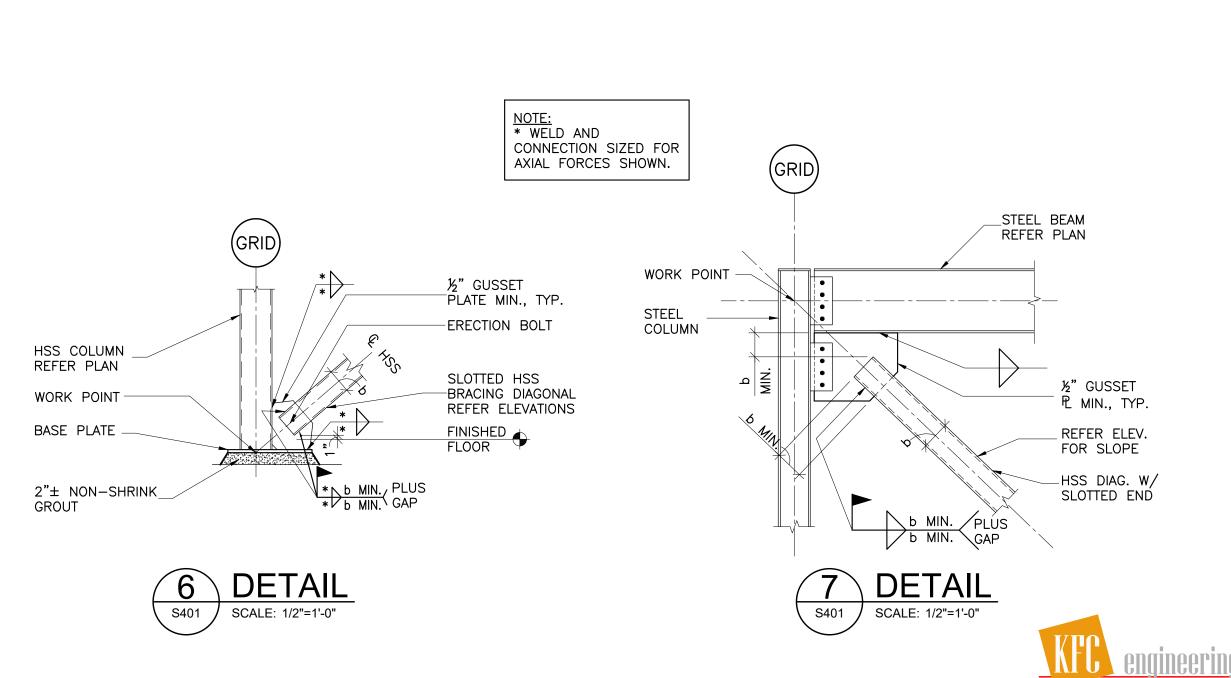

SECTION

SCALE: 1"=1'-0"

EXISTING
STRUCTURE TO
REMAIN

⊕B.O. STEEL ELEV.=109'-0"

STEEL BEAM REFER PLAN

DOOR REFER ARCH.

MOORE PUBLIC SCHOOLS BOARD OF EDUCATION MOORE, OKLAHOMA

OFFICE
ADDITION SOUTHGATE
ELEMENTARY SCHOOL