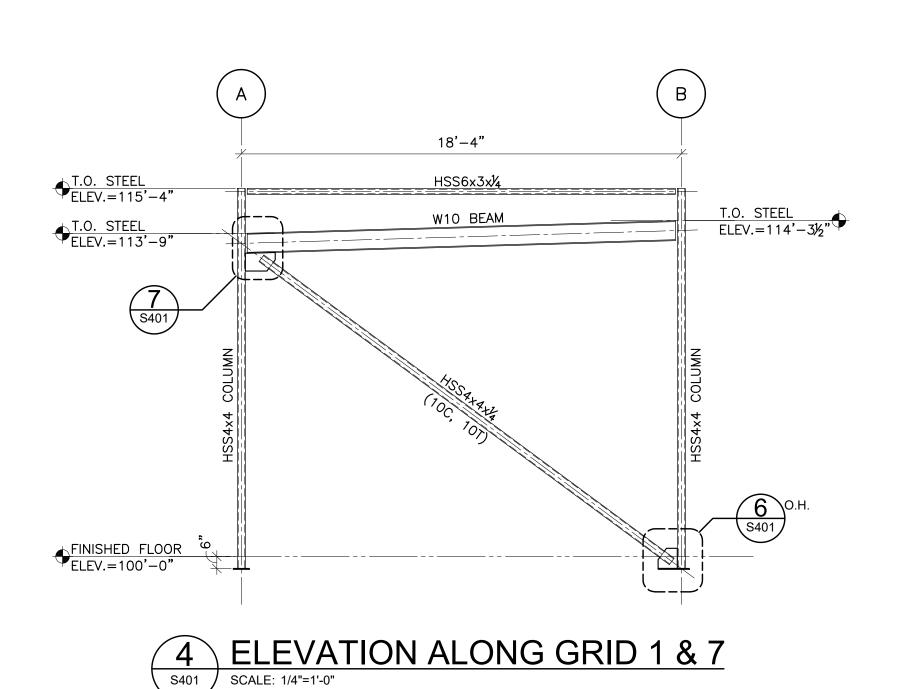

201 N. BROADWAY SUITE 210 MOORE, OK. 73160 405.735.3477 AGP@theAGP.net www.theAGP.net

KFC ENGINEERING

STRUCTURAL

SALAS O'BRIEN

MECHANICAL / ELECTRICAL

STRUCTU



CJC drawn by





Α

SECTION

SCALE: 1"=1'-0"

EXISTING
STRUCTURE TO
REMAIN

⊕B.O. STEEL ELEV.=109'-0"

STEEL BEAM REFER PLAN

DOOR REFER ARCH.





MOORE PUBLIC SCHOOLS BOARD OF EDUCATION MOORE, OKLAHOMA



OFFICE
ADDITION SOUTHGATE
ELEMENTARY SCHOOL

sheet no:

Kirkpatrick Forest Curtis PC
Structural Engineering
OK CA #3888, EXP. 06/30/25
525 Central Park Drive, Suite 202
Oklahoma City, OK 73105
405.528.4596 | kfcengr.com

S401

OWNERSHIP USE OF DOCUMENTS:

AGP EXPRESSLY RESERVES ITS
COPYRIGHT AND OTHER PROPERTY
RIGHTS OF ALL PLANS AND DRAWINGS
DESIGNED AND/OR PRODUCED. PLANS
AND DRAWINGS ARE NOT TO BE
REPRODUCED IN ANY FORM OR MANNER
WITHOUT THE EXPRESSED WRITTEN
CONSENT OF AGP.