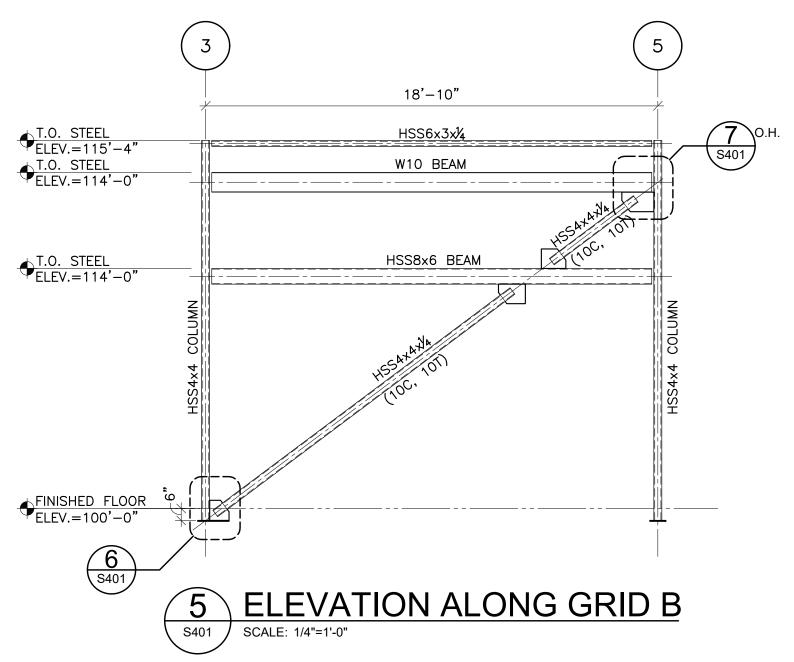

SECTION

SCALE: 1"=1'-0"

EXISTING
STRUCTURE TO
REMAIN

⊕B.O. STEEL ELEV.=109'-0"

STEEL BEAM REFER PLAN

DOOR REFER ARCH.

MOORE PUBLIC SCHOOLS BOARD OF EDUCATION MOORE, OKLAHOMA

OFFICE
ADDITION SOUTHGATE
ELEMENTARY SCHOOL