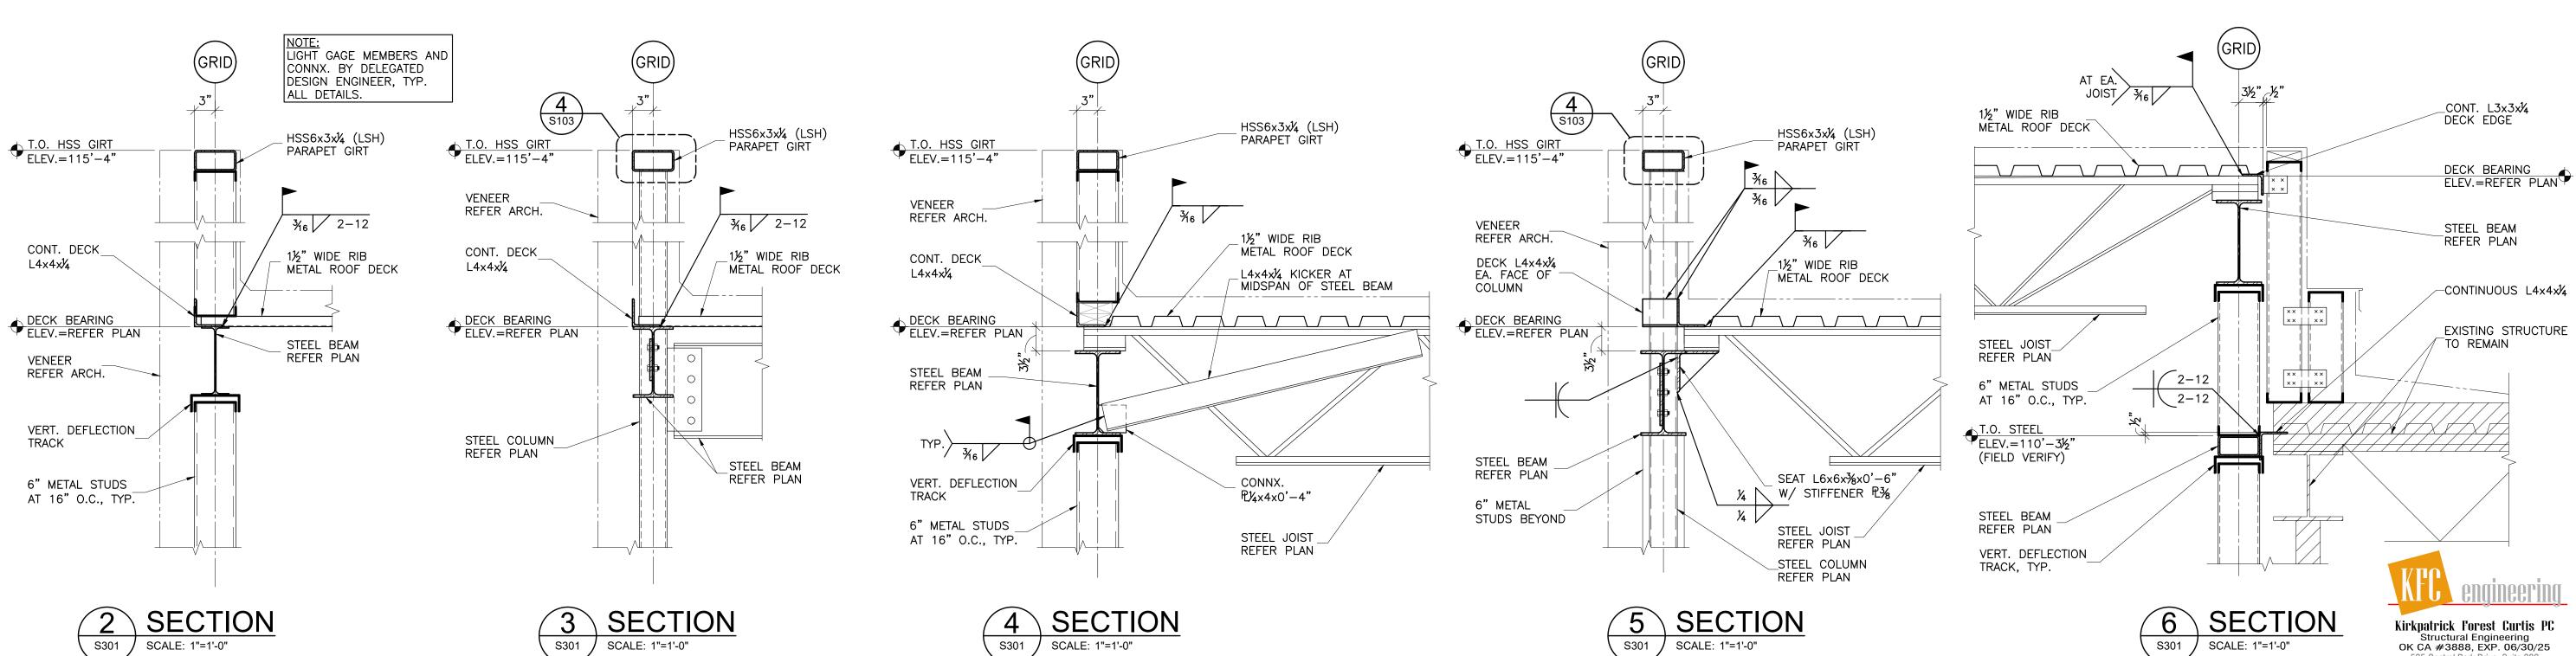

## FRAMING PLAN LEGEND:

4. REFER TYPICAL JOIST AND STEEL DETAILS FOR

ADDITIONAL INFORMATION.

1. REFER TO GENERAL NOTES FOR INFORMATION

REGARDING STEEL BEAMS, STEEL JOISTS AND METAL

WITH REFERENCE TO THE FINISH FLOOR ELEVATIONS

2. ALL TOP OF STEEL, JOIST OR DECK NOTATIONS ARE

SPECIFIED ON THE FOUNDATION PLAN, U.N.O.

3. THE ROOF DECK SHALL CONSIST OF A MODIFIED BIT ROOF OVER 1½", 22 GA., GALV. WIDE RIB DECKING.

REFER TO METAL DECK NOTES FOR ATTACHMENT.

**ROOF FRAMING NOTES:** 

DECKING.

L1¼x1¼x764 MIN. HORIZONTAL JOIST BRIDGING BY JOIST MANUFACTURER L1¼x1¼x7%4 MIN. JOIST X—BRIDGING BY JOIST MANUFACTURER

MARCH 2023

SCALE: 1"=1'-0"

MOORE PUBLIC SCHOOLS **BOARD OF EDUCATION** MOORE, OKLAHOMA