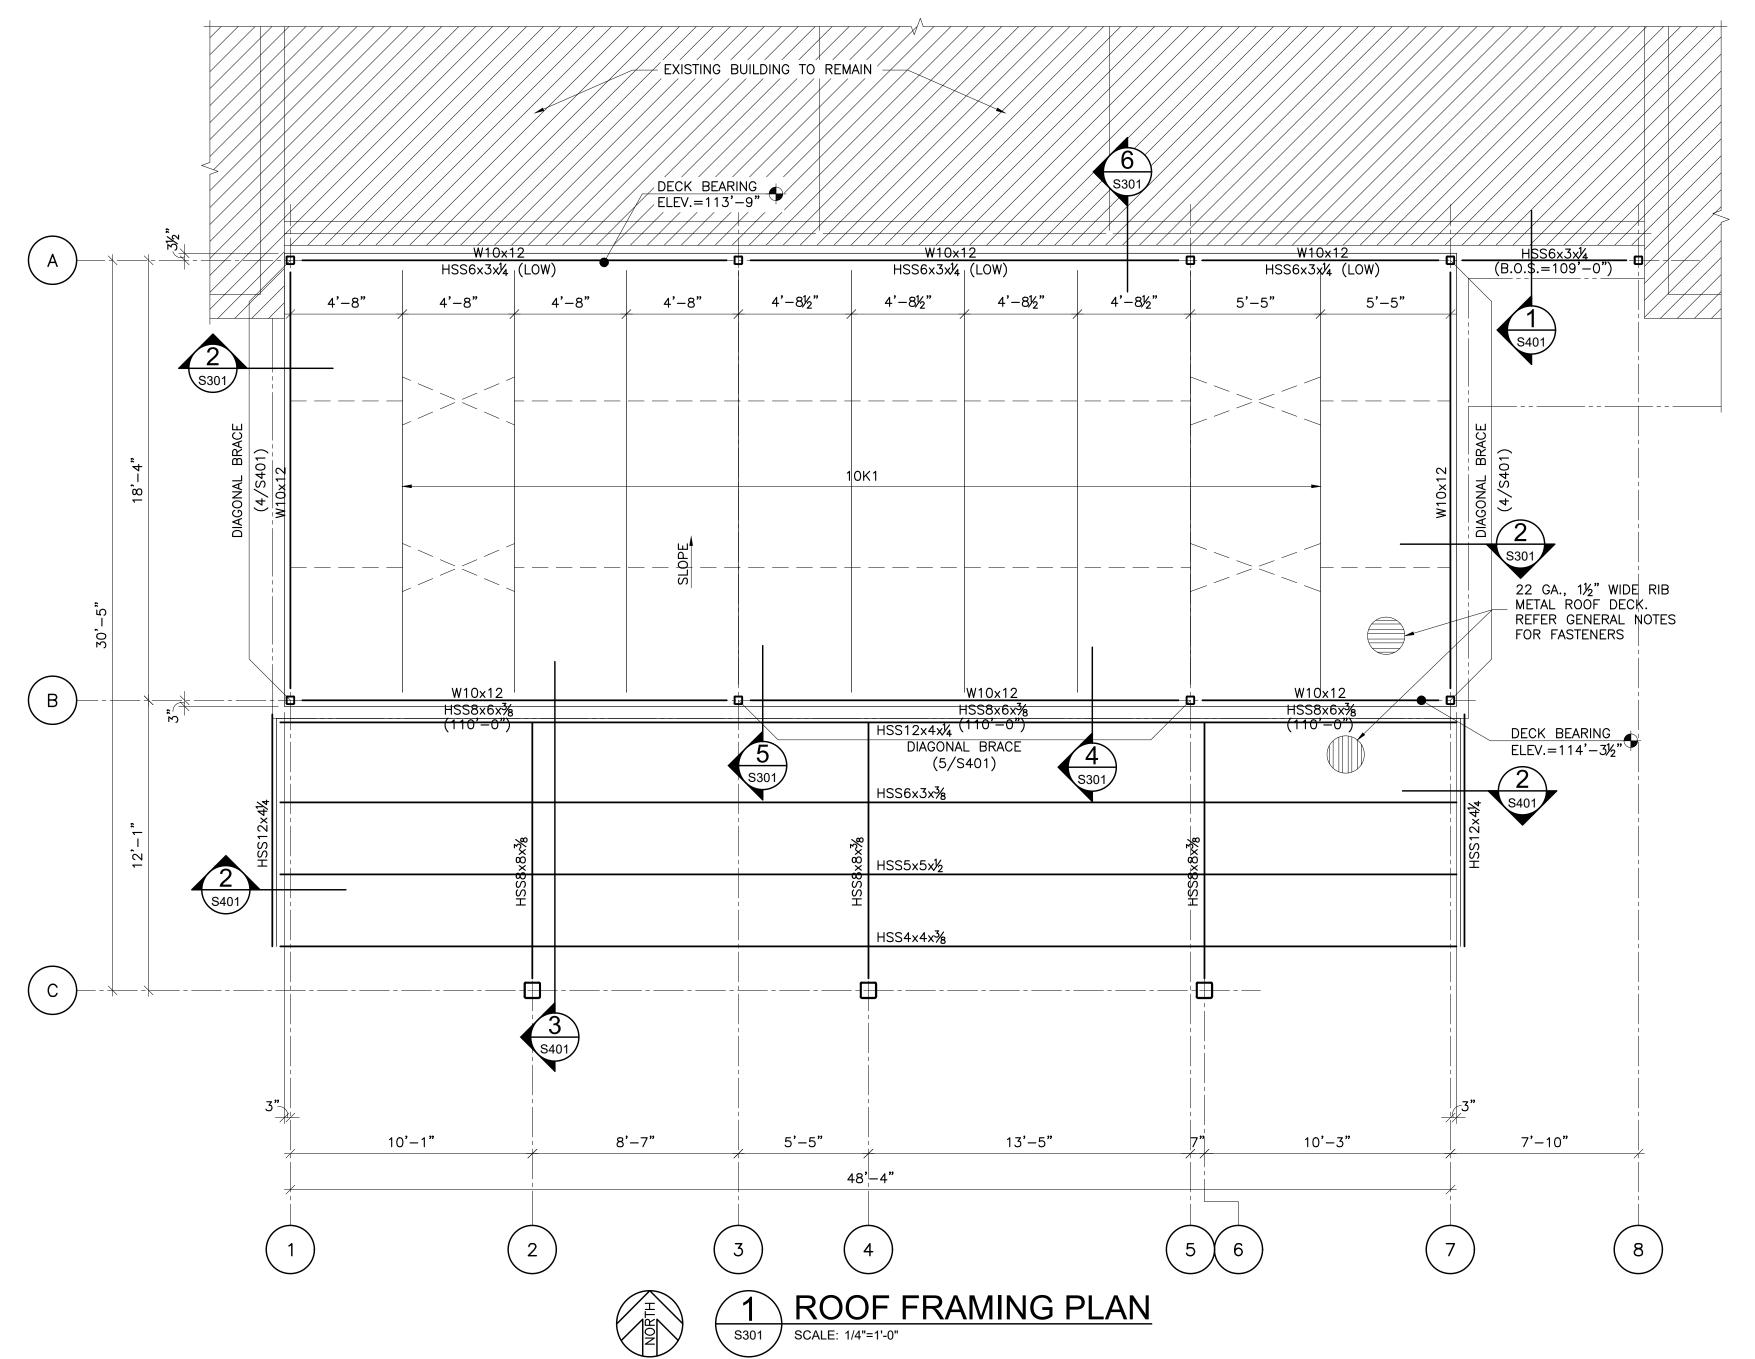

## FRAMING PLAN LEGEND:

4. REFER TYPICAL JOIST AND STEEL DETAILS FOR

ADDITIONAL INFORMATION.

1. REFER TO GENERAL NOTES FOR INFORMATION

REGARDING STEEL BEAMS, STEEL JOISTS AND METAL

WITH REFERENCE TO THE FINISH FLOOR ELEVATIONS

2. ALL TOP OF STEEL, JOIST OR DECK NOTATIONS ARE

SPECIFIED ON THE FOUNDATION PLAN, U.N.O.

3. THE ROOF DECK SHALL CONSIST OF A MODIFIED BIT ROOF OVER 1½", 22 GA., GALV. WIDE RIB DECKING.

REFER TO METAL DECK NOTES FOR ATTACHMENT.

**ROOF FRAMING NOTES:** 

DECKING.

L1¼x1¼x764 MIN. HORIZONTAL JOIST BRIDGING BY JOIST MANUFACTURER L1¼x1¼x7%4 MIN. JOIST X—BRIDGING BY JOIST MANUFACTURER

MARCH 2023

SCALE: 1"=1'-0"

MOORE PUBLIC SCHOOLS **BOARD OF EDUCATION** MOORE, OKLAHOMA