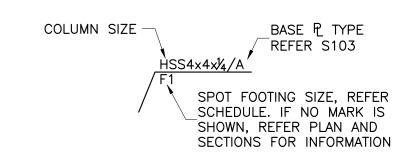

## FOUNDATION PLAN LEGEND:

|  | SPOT FOOTING SCHEDULE |       |        |       |                |
|--|-----------------------|-------|--------|-------|----------------|
|  | MARK                  | SIZE  |        |       | REINFORCEMENT  |
|  |                       | WIDTH | LENGTH | DEPTH | REINFORGERENT  |
|  | F1                    | 4'-0" | 4'-0"  | 2'-0" | (5)-#5 TOP AND |
|  |                       |       |        |       | BOTTOM EA. WAY |
|  | F2                    | 5'-0" | 5'-0"  | 2'-0" | (6)-#5 TOP AND |
|  |                       |       |        |       | BOTTOM EA. WAY |
|  | F3                    | 6'-0" | 6'-0"  | 2'-0" | (7)-#5 TOP AND |
|  |                       |       |        |       | BOTTOM EA. WAY |