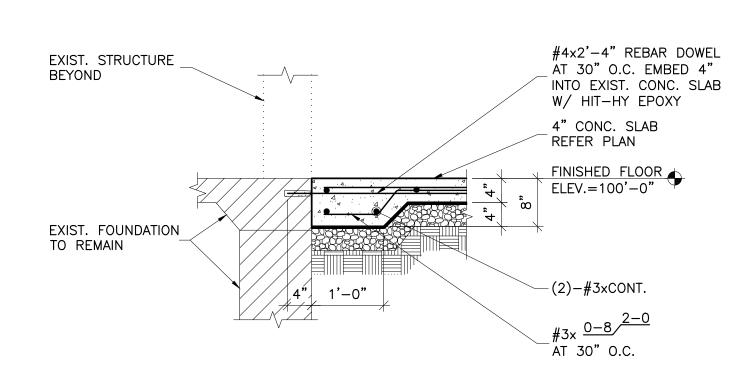

## FOUNDATION PLAN LEGEND:



|  | SPOT FOOTING SCHEDULE |       |        |       |                |
|--|-----------------------|-------|--------|-------|----------------|
|  | MARK                  | SIZE  |        |       | REINFORCEMENT  |
|  |                       | WIDTH | LENGTH | DEPTH | REINFORGERENT  |
|  | F1                    | 4'-0" | 4'-0"  | 2'-0" | (5)-#5 TOP AND |
|  |                       |       |        |       | BOTTOM EA. WAY |
|  | F2                    | 5'-0" | 5'-0"  | 2'-0" | (6)-#5 TOP AND |
|  |                       |       |        |       | BOTTOM EA. WAY |
|  | F3                    | 6'-0" | 6'-0"  | 2'-0" | (7)-#5 TOP AND |
|  |                       |       |        |       | BOTTOM EA. WAY |



## SECTION SCALE: 3/4"=1'-0"



## 2A SECTION S201 / SCALE: 3/4"=1'-0"



SCALE: 3/4"=1'-0"

S201



201 N. BROADWAY SUITE 210 MOORE, OK. 73160 405.735.3477 AGP@theAGP.net www.theAGP.net

KFC ENGINEERING

STRUCTURAL

SALAS O'BRIEN

MECHANICAL / ELECTRICAL



MOORE PUBLIC SCHOOLS **BOARD OF EDUCATION** MOORE, OKLAHOMA



OFFICE ADDITION -SOUTHGATE **ELEMENTARY SCHOOL** 

sheet no:

405.528.4596 | kfcengr.com

OWNERSHIP USE OF DOCUMENTS:

AGP EXPRESSLY RESERVES ITS COPYRIGHT AND OTHER PROPERTY RIGHTS OF ALL PLANS AND DRAWINGS DESIGNED AND/OR PRODUCED. PLANS AND DRAWINGS ARE NOT TO BE REPRODUCED IN ANY FORM OR MANNER WITHOUT THE EXPRESSED WRITTEN CONSENT OF AGP.