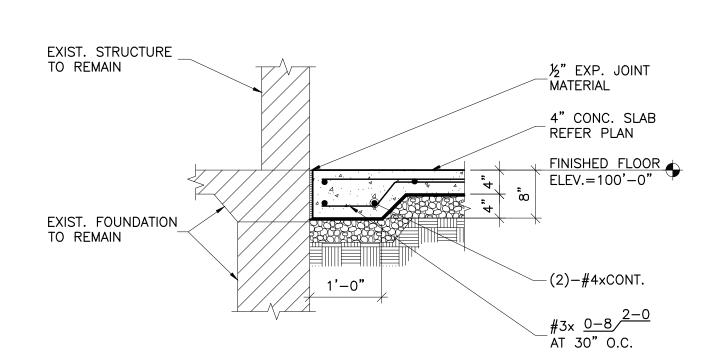

## 2A SECTION S201 / SCALE: 3/4"=1'-0"

SCALE: 3/4"=1'-0"

S201

201 N. BROADWAY SUITE 210 MOORE, OK. 73160 405.735.3477 AGP@theAGP.net www.theAGP.net

KFC ENGINEERING

STRUCTURAL

SALAS O'BRIEN

MECHANICAL / ELECTRICAL