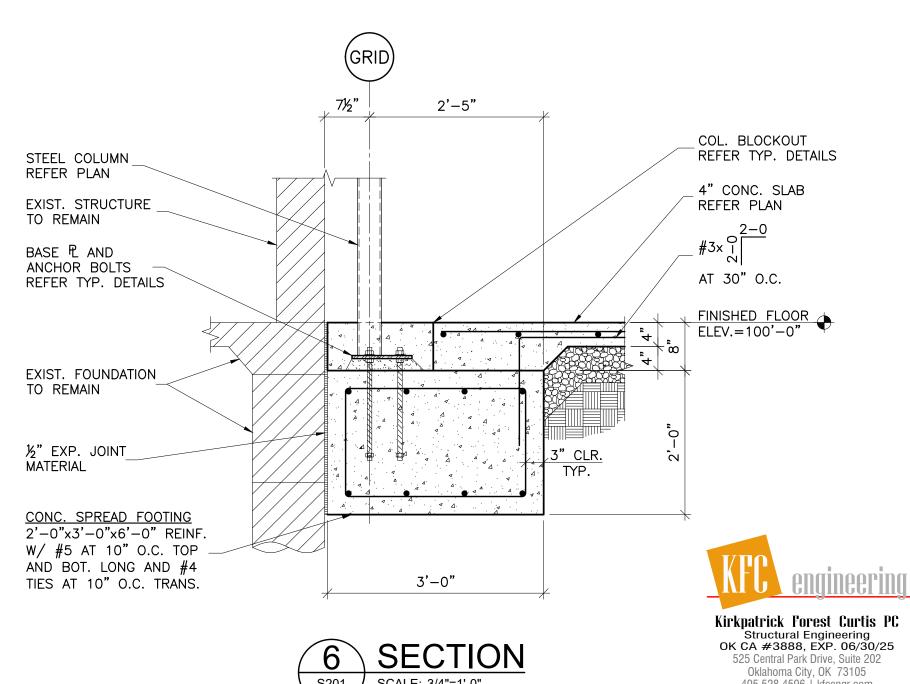

## SECTION SCALE: 3/4"=1'-0"

## 2A SECTION S201 / SCALE: 3/4"=1'-0"

SCALE: 3/4"=1'-0"

S201

201 N. BROADWAY SUITE 210 MOORE, OK. 73160 405.735.3477 AGP@theAGP.net www.theAGP.net

KFC ENGINEERING

STRUCTURAL

SALAS O'BRIEN

MECHANICAL / ELECTRICAL