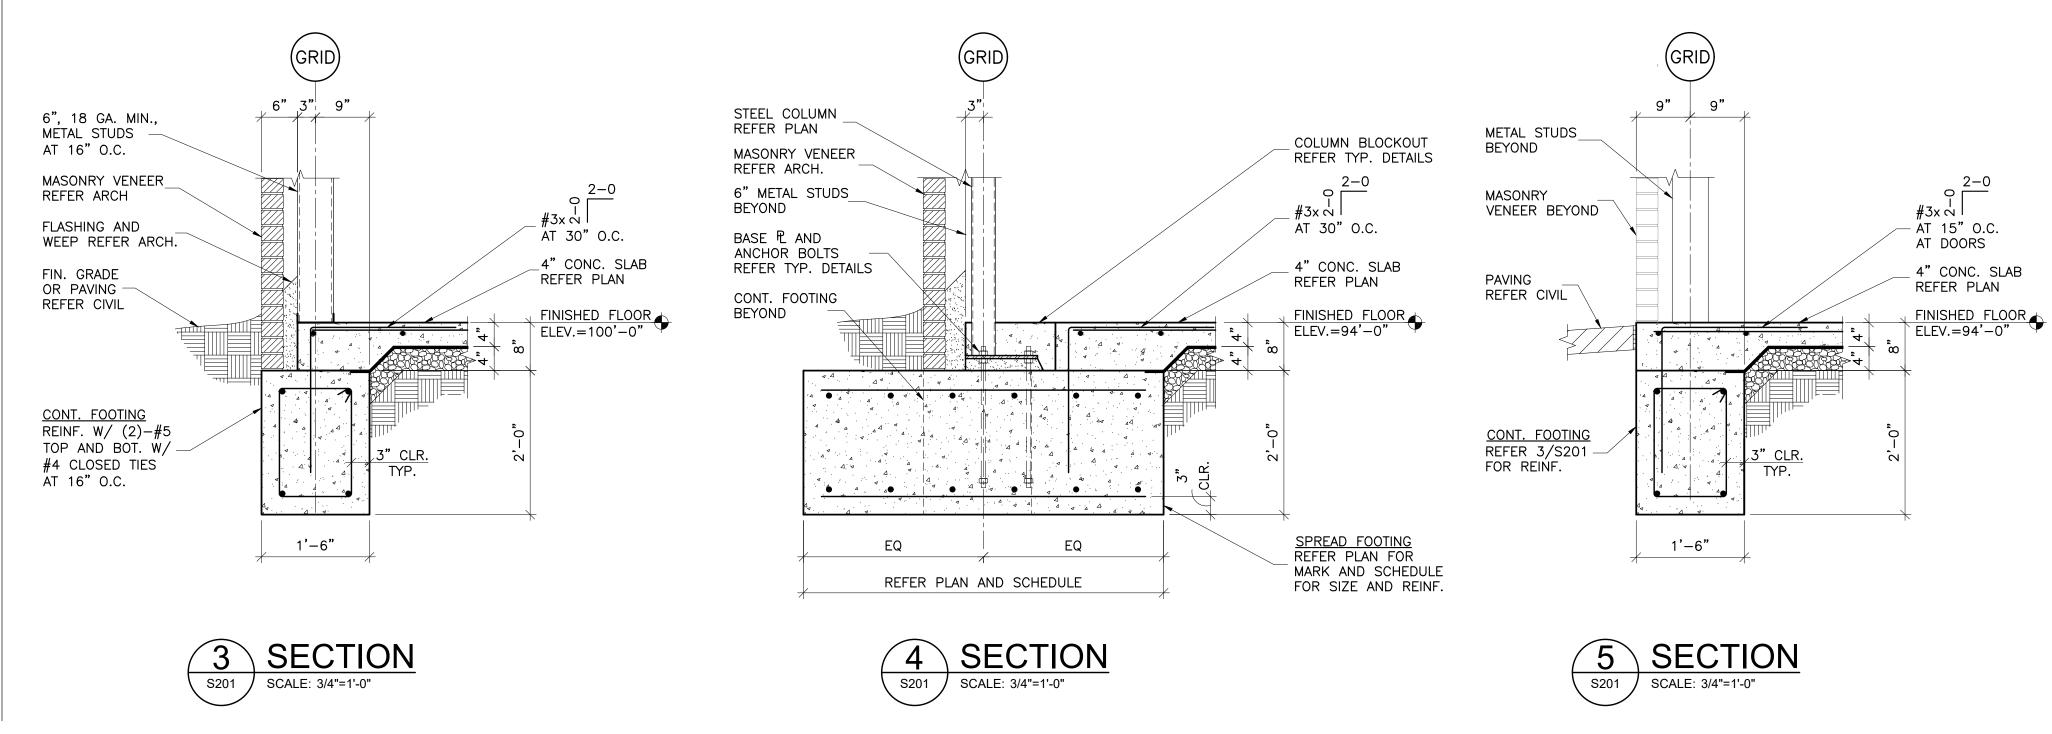

| 6'-0" | 6'-0"  | 2'-0" | (7)-#5 TOP AND |
|  |                       |       |        |       | BOTTOM EA. WAY |



## SECTION SCALE: 3/4"=1'-0"



## 2A SECTION S201 / SCALE: 3/4"=1'-0"



SCALE: 3/4"=1'-0"

S201



201 N. BROADWAY SUITE 210 MOORE, OK. 73160 405.735.3477 AGP@theAGP.net www.theAGP.net

KFC ENGINEERING

STRUCTURAL

SALAS O'BRIEN

MECHANICAL / ELECTRICAL



MOORE PUBLIC SCHOOLS **BOARD OF EDUCATION** MOORE, OKLAHOMA



OFFICE ADDITION -SOUTHGATE **ELEMENTARY SCHOOL** 

sheet no:

405.528.4596 | kfcengr.com

OWNERSHIP USE OF DOCUMENTS:

AGP EXPRESSLY RESERVES ITS COPYRIGHT AND OTHER PROPERTY RIGHTS OF ALL PLANS AND DRAWINGS DESIGNED AND/OR PRODUCED. PLANS AND DRAWINGS ARE NOT TO BE REPRODUCED IN ANY FORM OR MANNER WITHOUT THE EXPRESSED WRITTEN CONSENT OF AGP.