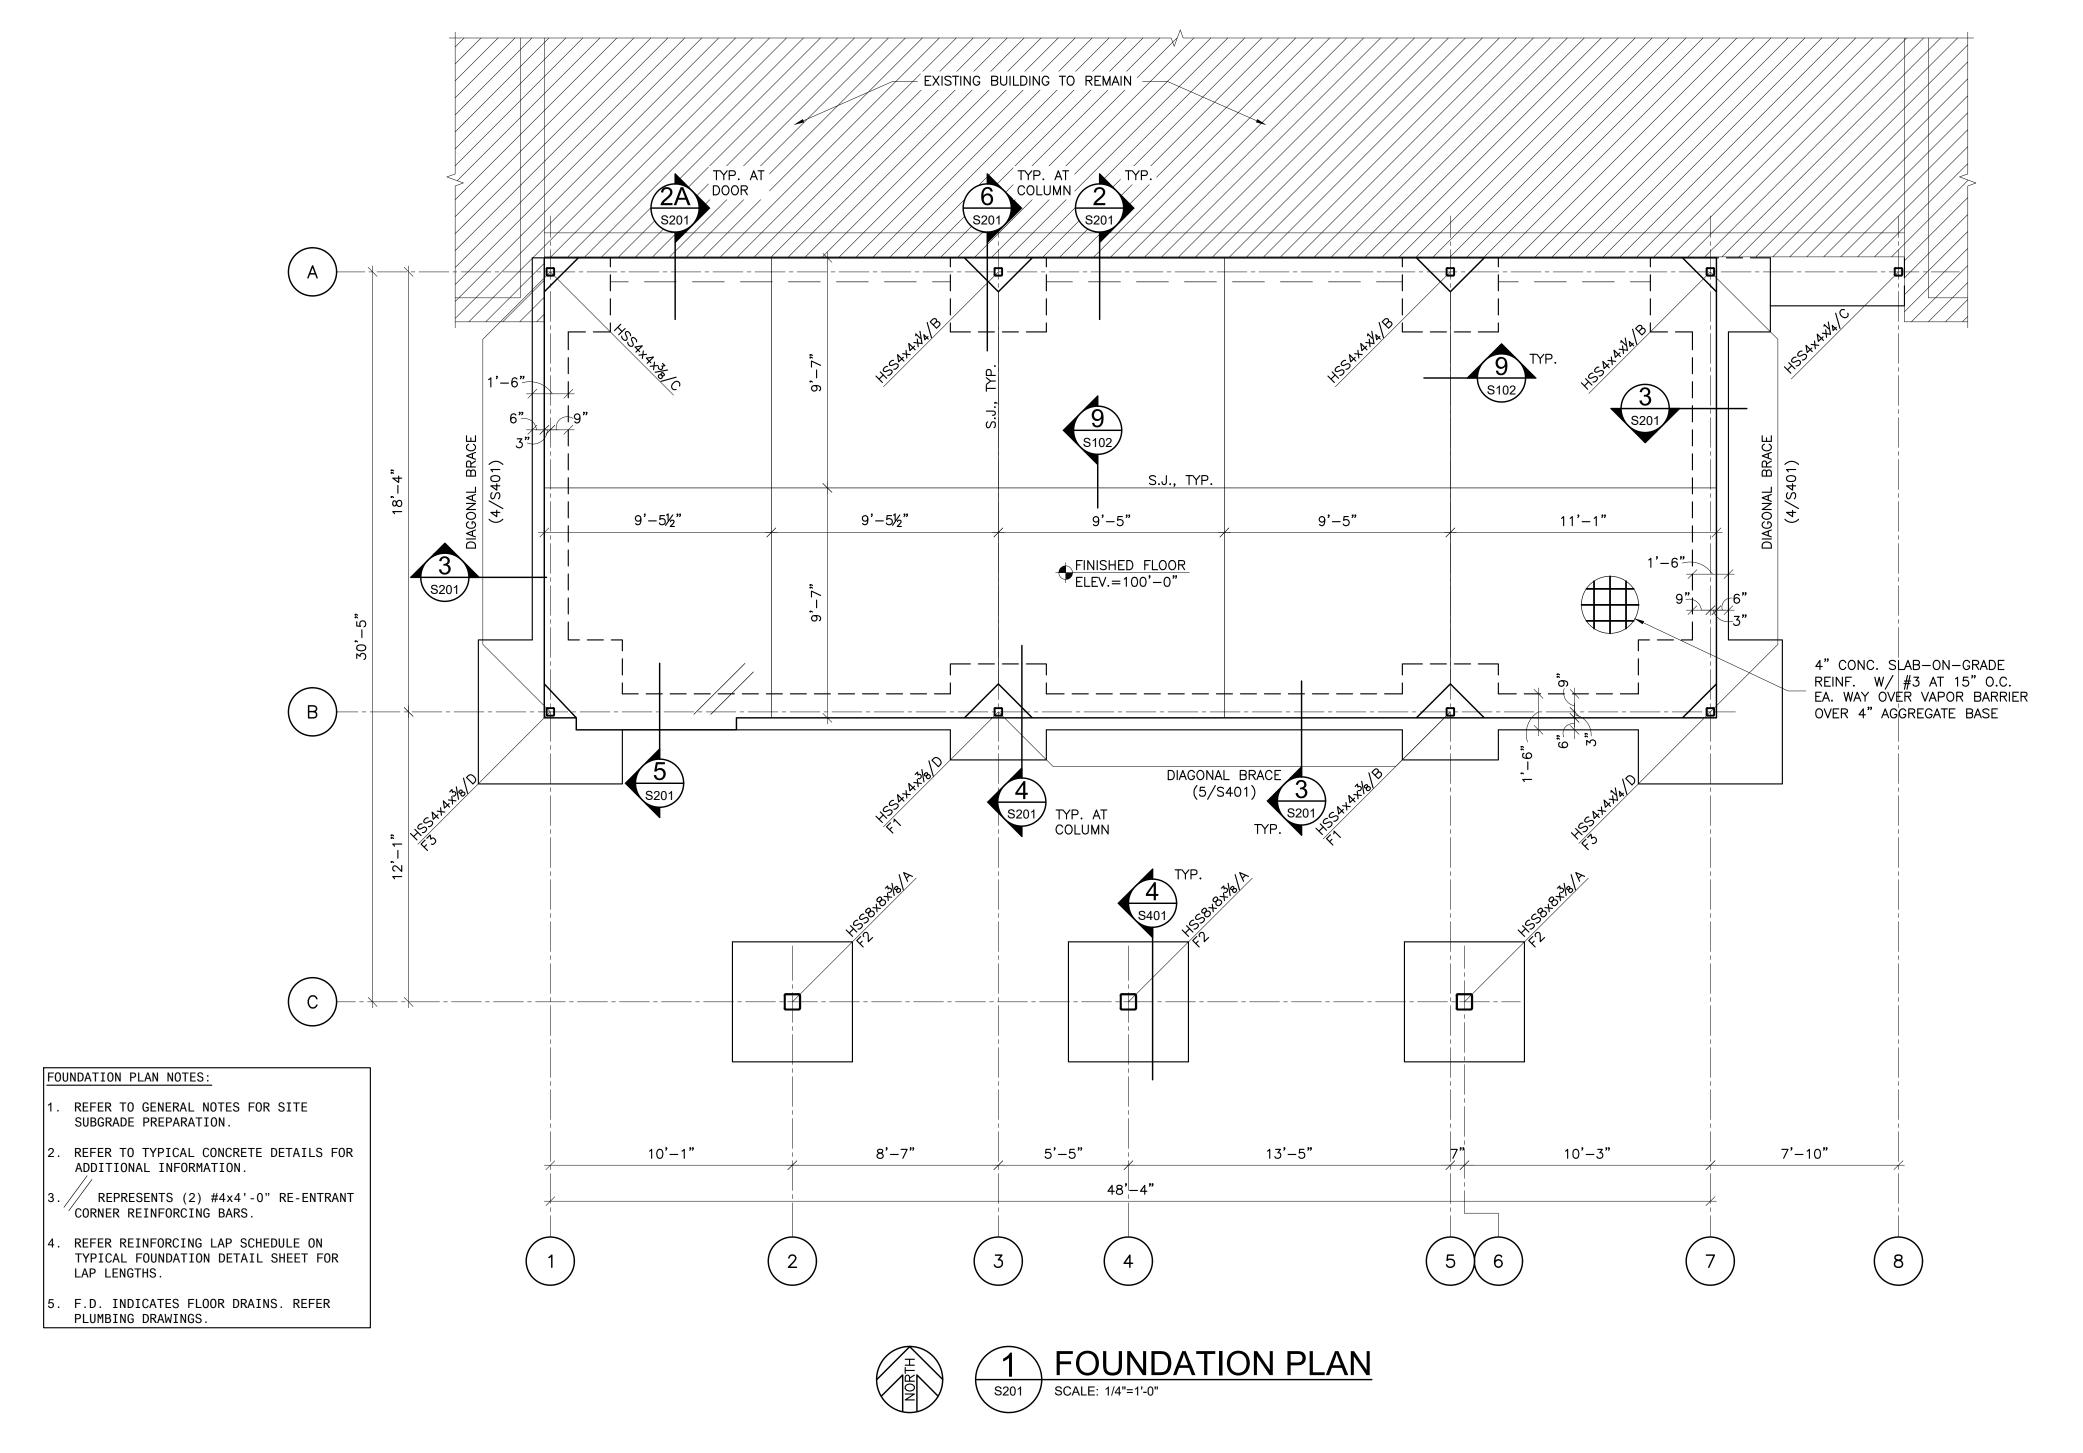

## FOUNDATION PLAN LEGEND:

|  | SPOT FOOTING SCHEDULE |       |        |       |                |
|--|-----------------------|-------|--------|-------|----------------|
|  | MARK                  | SIZE  |        |       | REINFORCEMENT  |
|  |                       | WIDTH | LENGTH | DEPTH | REINFORGERENT  |
|  | F1                    | 4'-0" | 4'-0"  | 2'-0" | (5)-#5 TOP AND |
|  |                       |       |        |       | BOTTOM EA. WAY |
|  | F2                    | 5'-0" | 5'-0"  | 2'-0" | (6)-#5 TOP AND |
|  |                       |       |        |       | BOTTOM EA. WAY |
|  | F3                    | 6'-0" | 6'-0"  | 2'-0" | (7)-#5 TOP AND |
|  |                       |       |        |       | BOTTOM EA. WAY |