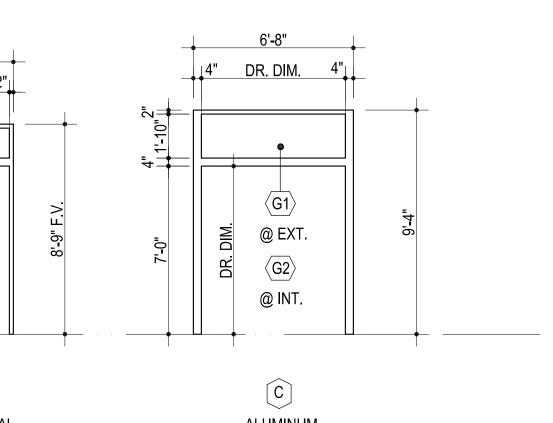

| LLS       | PAINT / COLOR SCHEDULE                                                                                                                     | DOOR<br>NO. | LOCATION                | −l ⊠ ⊡                                                                | DOOR<br>MAT'L       |                                 | DOR SIZE |                  | FRAME<br>ELEV.                                                     | HEAD                | DOOR D              | ETAILS                                                                              | JAMB           | REMARKS                                                                                   | HDWR.<br>SET NO. |                                                                                                                                                                                                                                                                                                                                                                                                                                                                                                                                                                                                                                                                                                                                                                                                                                                                                                                                                                                                                                                                                                                                                                                                                                                                                                                                                                                                                                                                                                                                                                                                                                                                                                                                                                                                                                                                                                                                                                                                                                                                                                                                                                                                                                                                                                                                                                                                                                                                                                                                                                                                                                                                                                                                                                                                                                                                                                                        |
|-----------|--------------------------------------------------------------------------------------------------------------------------------------------|-------------|-------------------------|-----------------------------------------------------------------------|---------------------|---------------------------------|----------|------------------|--------------------------------------------------------------------|---------------------|---------------------|-------------------------------------------------------------------------------------|----------------|-------------------------------------------------------------------------------------------|------------------|------------------------------------------------------------------------------------------------------------------------------------------------------------------------------------------------------------------------------------------------------------------------------------------------------------------------------------------------------------------------------------------------------------------------------------------------------------------------------------------------------------------------------------------------------------------------------------------------------------------------------------------------------------------------------------------------------------------------------------------------------------------------------------------------------------------------------------------------------------------------------------------------------------------------------------------------------------------------------------------------------------------------------------------------------------------------------------------------------------------------------------------------------------------------------------------------------------------------------------------------------------------------------------------------------------------------------------------------------------------------------------------------------------------------------------------------------------------------------------------------------------------------------------------------------------------------------------------------------------------------------------------------------------------------------------------------------------------------------------------------------------------------------------------------------------------------------------------------------------------------------------------------------------------------------------------------------------------------------------------------------------------------------------------------------------------------------------------------------------------------------------------------------------------------------------------------------------------------------------------------------------------------------------------------------------------------------------------------------------------------------------------------------------------------------------------------------------------------------------------------------------------------------------------------------------------------------------------------------------------------------------------------------------------------------------------------------------------------------------------------------------------------------------------------------------------------------------------------------------------------------------------------------------------------|
|           |                                                                                                                                            | 1<br>2      | 5 EX                    | Т. A                                                                  | H.M.                | PR. 3'-0"<br>PR. 3'-0"          | 7'-0"    | 1 3/4"<br>1 3/4" | B<br>C                                                             |                     | . 15A501            | 8A501, SIM<br>8A501                                                                 |                |                                                                                           | 1<br>2           |                                                                                                                                                                                                                                                                                                                                                                                                                                                                                                                                                                                                                                                                                                                                                                                                                                                                                                                                                                                                                                                                                                                                                                                                                                                                                                                                                                                                                                                                                                                                                                                                                                                                                                                                                                                                                                                                                                                                                                                                                                                                                                                                                                                                                                                                                                                                                                                                                                                                                                                                                                                                                                                                                                                                                                                                                                                                                                                        |
|           | WALLS                                                                                                                                      | 3<br>4      | 2 1<br>1 3              | B                                                                     | _                   | PR. 3'-0"<br>3'-0"              |          |                  | C<br>A                                                             | 1A501, SIM<br>2A501 | . 16A501            | 8A501, SIM<br>9A501                                                                 |                | 20 MIN DOOR & FRAME                                                                       | 3 4              |                                                                                                                                                                                                                                                                                                                                                                                                                                                                                                                                                                                                                                                                                                                                                                                                                                                                                                                                                                                                                                                                                                                                                                                                                                                                                                                                                                                                                                                                                                                                                                                                                                                                                                                                                                                                                                                                                                                                                                                                                                                                                                                                                                                                                                                                                                                                                                                                                                                                                                                                                                                                                                                                                                                                                                                                                                                                                                                        |
|           | CLG.         N         E         S         W         REMARKS           ①         ②a         ②a         ③a         ⑦ ①                      | 5<br>6      | 2 3<br>NUMBER           | B<br>NOT USED                                                         | WD                  |                                 |          |                  | $\uparrow$                                                         | 2A501               |                     | 9A501                                                                               | 9A501          | 20 MIN DOOR & FRAME<br>NUMBER NOT USED                                                    | (4a)             |                                                                                                                                                                                                                                                                                                                                                                                                                                                                                                                                                                                                                                                                                                                                                                                                                                                                                                                                                                                                                                                                                                                                                                                                                                                                                                                                                                                                                                                                                                                                                                                                                                                                                                                                                                                                                                                                                                                                                                                                                                                                                                                                                                                                                                                                                                                                                                                                                                                                                                                                                                                                                                                                                                                                                                                                                                                                                                                        |
|           | $ \begin{array}{c ccccccccccccccccccccccccccccccccccc$                                                                                     | 7 8         | 3 $4$ $5$ $4$           | C<br>) C                                                              | WD<br>WD            | 3'-0"                           | 7'-0"    | 1 3/4"           | A                                                                  | 2A501<br>2A501      | _                   | 9A501<br>9A501                                                                      | 9A501<br>9A501 | 20 MIN DOOR & FRAME                                                                       | 5<br>(5a)        |                                                                                                                                                                                                                                                                                                                                                                                                                                                                                                                                                                                                                                                                                                                                                                                                                                                                                                                                                                                                                                                                                                                                                                                                                                                                                                                                                                                                                                                                                                                                                                                                                                                                                                                                                                                                                                                                                                                                                                                                                                                                                                                                                                                                                                                                                                                                                                                                                                                                                                                                                                                                                                                                                                                                                                                                                                                                                                                        |
|           | $ \begin{array}{c ccccccccccccccccccccccccccccccccccc$                                                                                     |             |                         |                                                                       |                     |                                 |          |                  |                                                                    |                     |                     |                                                                                     |                |                                                                                           |                  |                                                                                                                                                                                                                                                                                                                                                                                                                                                                                                                                                                                                                                                                                                                                                                                                                                                                                                                                                                                                                                                                                                                                                                                                                                                                                                                                                                                                                                                                                                                                                                                                                                                                                                                                                                                                                                                                                                                                                                                                                                                                                                                                                                                                                                                                                                                                                                                                                                                                                                                                                                                                                                                                                                                                                                                                                                                                                                                        |
| T<br>O IF | F CIRCLE IS BLACKENED - SURFACE<br>TO RECEIVE PAINTER'S FINISH<br>F CIRCLE IS BLANK - SURFACE OR<br>MATERIAL IS PREFINISHED OR NOT PAINTED |             | 3                       | DO                                                                    | OR SC               | HEDU                            | _E       |                  |                                                                    |                     |                     |                                                                                     |                |                                                                                           |                  |                                                                                                                                                                                                                                                                                                                                                                                                                                                                                                                                                                                                                                                                                                                                                                                                                                                                                                                                                                                                                                                                                                                                                                                                                                                                                                                                                                                                                                                                                                                                                                                                                                                                                                                                                                                                                                                                                                                                                                                                                                                                                                                                                                                                                                                                                                                                                                                                                                                                                                                                                                                                                                                                                                                                                                                                                                                                                                                        |
|           |                                                                                                                                            |             | G2 1.<br>G3 1.<br>G3 6. | /8" NOM. TI<br>ISULATING<br>/4" CLEAR<br>/4" IMPACT<br>LASS<br>GLAZIN | rempere<br>Resistai | D<br>NT                         |          |                  | 5                                                                  | <b>H</b>            | 1 15/16"            | 2"<br>2"<br>5<br>5<br>7<br>7<br>7<br>7<br>7<br>7<br>7<br>7<br>7<br>7<br>7<br>7<br>7 |                |                                                                                           | GLAZIN           | 5/8"<br>G 2 3/4<br>G 2 3/4<br>F C 2<br>J 12/10<br>I 12/1 |
| 3         |                                                                                                                                            |             | F <u>I</u>              | . FLR.                                                                | 1<br>HOL            | DR.<br>DIM.<br>3                |          | 7'-0" 4" 2"      |                                                                    | @ IN <sup>-</sup>   | )<br>(T.<br>)<br>T. | 8:9" F.V.                                                                           |                | 6'-8"<br>4" DR. DIM.<br>■<br>4" DR. DIM.<br>G1<br>@ EXT.<br>G2<br>@ INT.<br>C<br>ALUMINUM |                  |                                                                                                                                                                                                                                                                                                                                                                                                                                                                                                                                                                                                                                                                                                                                                                                                                                                                                                                                                                                                                                                                                                                                                                                                                                                                                                                                                                                                                                                                                                                                                                                                                                                                                                                                                                                                                                                                                                                                                                                                                                                                                                                                                                                                                                                                                                                                                                                                                                                                                                                                                                                                                                                                                                                                                                                                                                                                                                                        |
|           |                                                                                                                                            |             |                         |                                                                       | (A<br>G3) @ DF      | "<br>ق<br>م<br>ج. #1, 4 & 5<br> | - (G3    |                  | -<br>-<br>-<br>-<br>-<br>-<br>-<br>-<br>-<br>-<br>-<br>-<br>-<br>- |                     | С                   |                                                                                     |                |                                                                                           |                  |                                                                                                                                                                                                                                                                                                                                                                                                                                                                                                                                                                                                                                                                                                                                                                                                                                                                                                                                                                                                                                                                                                                                                                                                                                                                                                                                                                                                                                                                                                                                                                                                                                                                                                                                                                                                                                                                                                                                                                                                                                                                                                                                                                                                                                                                                                                                                                                                                                                                                                                                                                                                                                                                                                                                                                                                                                                                                                                        |