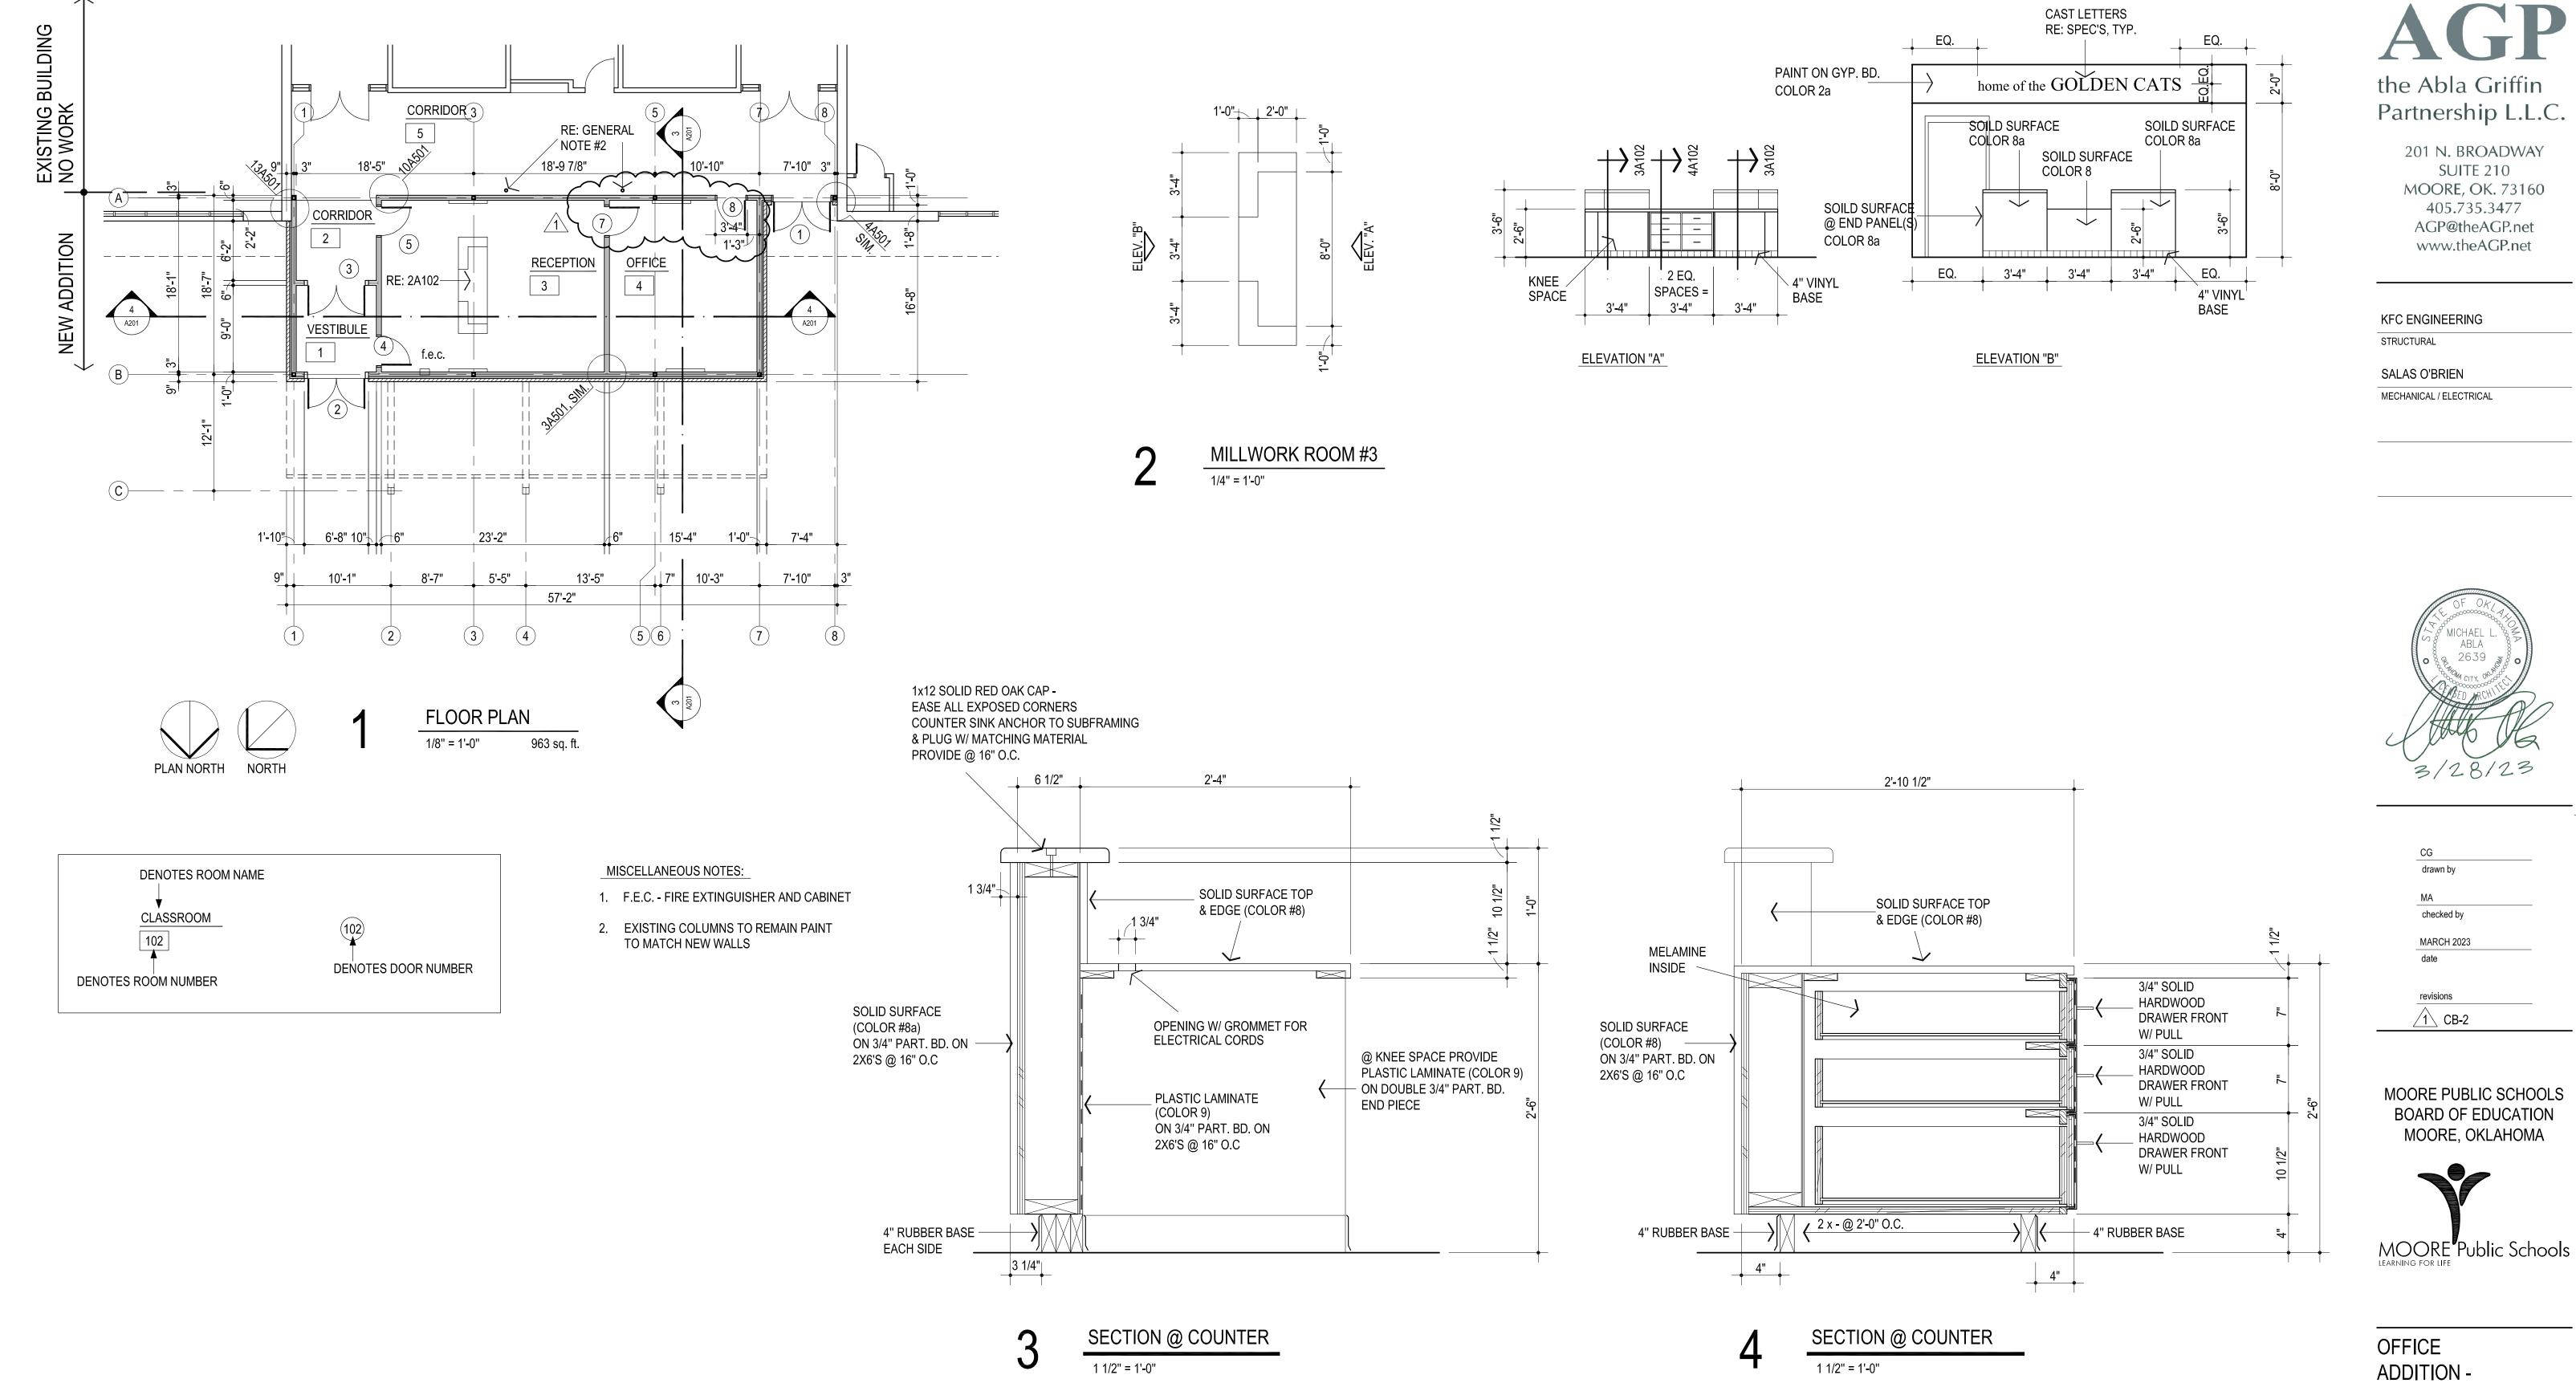

| DESCRIPTI                                                | ON                                                                                                                                                                                                                                                      | RM.<br>NO.                                                                                                                       | FLOOR                                                                                                                                                                                             | BASE                                                                                                                                                   | CEILING                                                                                                                        | CLG.<br>HT.                                                  | REMARKS        | RM.<br>NO. W                                     | ALLS |
|----------------------------------------------------------|---------------------------------------------------------------------------------------------------------------------------------------------------------------------------------------------------------------------------------------------------------|----------------------------------------------------------------------------------------------------------------------------------|---------------------------------------------------------------------------------------------------------------------------------------------------------------------------------------------------|--------------------------------------------------------------------------------------------------------------------------------------------------------|--------------------------------------------------------------------------------------------------------------------------------|--------------------------------------------------------------|----------------|--------------------------------------------------|------|
|                                                          |                                                                                                                                                                                                                                                         |                                                                                                                                  | VINYL TILE<br>CARPET TILE<br>EXISTING VINYL TILE                                                                                                                                                  | ) RUBBER<br>NONE                                                                                                                                       | 2 X 2 ACOUT. LAY-IN (TEG)<br>GYP. BOARD                                                                                        |                                                              |                | CONCRETE MASONRY UNIT                            |      |
| VESTIBULE<br>CORRIDOR<br>RECEPTION<br>OFFICE<br>CORRIDOR |                                                                                                                                                                                                                                                         | 1<br>2<br>3<br>4<br>5                                                                                                            |                                                                                                                                                                                                   |                                                                                                                                                        |                                                                                                                                | 9'-4"<br>10'-0"<br>10'-0"/9'-4"/<br>9'-0"<br>8'-8"<br>10'-0" |                | 1 • • •<br>2 • •<br>3 •<br>4 •<br>5 •            |      |
|                                                          | ROC                                                                                                                                                                                                                                                     | OM FII                                                                                                                           | NISH SCHE                                                                                                                                                                                         | DULE                                                                                                                                                   | SAME AS P                                                                                                                      | MATERIAL IN                                                  | SURFA          | IAL ON ALL<br>CES<br>IAL ON EACH<br>DUAL SURFACE |      |
|                                                          |                                                                                                                                                                                                                                                         |                                                                                                                                  |                                                                                                                                                                                                   |                                                                                                                                                        |                                                                                                                                |                                                              |                |                                                  |      |
|                                                          | <ul> <li>WALLS -</li> <li>WALLS -</li> <li>WALLS -</li> <li>WALLS -</li> <li>WALLS -</li> <li>H.M. DOC</li> <li>MISCELL</li> </ul>                                                                                                                      | FIELD: S<br>ACCENT<br>ACCENT<br>DRS & FF<br>ANEOUS                                                                               | HERWIN-WILLIA<br>: SHERWIN-WILI<br>: SHERWIN-WILI<br>RAMES : SHERW<br>S METALS / PAIN                                                                                                             | N-WILLIAMS - SW700<br>MS - SW7008 - ALAB/<br>LIAMS - TO BE SELEC<br>LIAMS - TO BE SELEC<br>'IN-WILLIAMS - SW69<br>TED EXTERIOR CAN<br>CHITECTURAL WOOI | ASTER<br>CTED BY ARCHITE<br>CTED BY ARCHITE<br>92 - INKWELL<br>OPIES: SHERWIN-                                                 | CT.<br>WILLIAMS - SW                                         | '6992 -INKWELL |                                                  |      |
|                                                          | <ul> <li>7 RUBBER W</li> <li>8 SOLID SUR</li> <li>8 SOLID SUR</li> <li>9 PLASTIC LA</li> <li>10 VINYL "T" E</li> <li>11 MELAMINE</li> <li>12 NUMBER N</li> <li>13 2 X 2 ACOL</li> <li>14 INTERIOR S</li> <li>15 MARKERB</li> <li>16 TACKBOAR</li> </ul> | LES: INT<br>ALL BAS<br>FACE (C<br>FACE (C<br>AMINATE<br>DGING:<br>TO BE S<br>OT USEI<br>ISTICAL<br>SIGNAGE<br>OARD: E<br>D: BEST | GE: ROPPE - BLA<br>COUNTERTOPS)<br>COUNTERTOPS)<br>COUNTERTOPS)<br>E (FACING AND E<br>- TO BE SELECT<br>SELECTED FRO<br>D<br>LAY - IN TILES -<br>E: MOHAWK SIG<br>BEST-RITE- WH<br>F-RITE CHALKBO | : CORIAN - DEEP CA<br>: CORIAN - EVENING<br>EDGING) : WILSONAR<br>ED FROM MFR'S STA<br>M MFR'S STANDARD<br>TEGULAR EDGE : RE<br>N SYSTEMS - TO BE      | VIAR<br>PRIMA / JUNIPER<br>T - D315 - PLATINU<br>ANDARD COLORS<br>COLORS<br>EFER SPECIFICATI<br>SELECTED BY AR<br>NTIQUE WHITE | JM<br>IONS<br>CHITECT                                        | 202            |                                                  |      |
|                                                          | (19) MASONI                                                                                                                                                                                                                                             | Shed Mi<br>Ry Brich                                                                                                              |                                                                                                                                                                                                   | TO BE VERIFIED WI<br>IE BRICK : - TO BE VE                                                                                                             |                                                                                                                                |                                                              |                |                                                  | NG   |
|                                                          |                                                                                                                                                                                                                                                         |                                                                                                                                  |                                                                                                                                                                                                   |                                                                                                                                                        |                                                                                                                                |                                                              |                |                                                  |      |

| LLS       | PAINT / COLOR SCHEDULE                                                                                                                     | DOOR<br>NO. | LOCATION                | −l ⊠ ⊡                                                                | DOOR<br>MAT'L       |                                 | DOR SIZE |                  | FRAME<br>ELEV.                                                     | HEAD                | DOOR D              | ETAILS                                                                              | JAMB           | REMARKS                                                                                   | HDWR.<br>SET NO. |                                                                                                                                                                                                                                                                                                                                                                                                                                                                                                                                                                                                                                                                                                                                                                                                                                                                                                                                                                                                                                                                                                                                                                                                                                                                                                                                                                                                                                                                                                                                                                                                                                                                                                                                                                                                                                                                                                                                                                                                                                                                                                                                                                                                                                                                                                                                                                                                                                                                                                                                                                                                                                                                                                                                                                                                                                                                                                                        |
|-----------|--------------------------------------------------------------------------------------------------------------------------------------------|-------------|-------------------------|-----------------------------------------------------------------------|---------------------|---------------------------------|----------|------------------|--------------------------------------------------------------------|---------------------|---------------------|-------------------------------------------------------------------------------------|----------------|-------------------------------------------------------------------------------------------|------------------|------------------------------------------------------------------------------------------------------------------------------------------------------------------------------------------------------------------------------------------------------------------------------------------------------------------------------------------------------------------------------------------------------------------------------------------------------------------------------------------------------------------------------------------------------------------------------------------------------------------------------------------------------------------------------------------------------------------------------------------------------------------------------------------------------------------------------------------------------------------------------------------------------------------------------------------------------------------------------------------------------------------------------------------------------------------------------------------------------------------------------------------------------------------------------------------------------------------------------------------------------------------------------------------------------------------------------------------------------------------------------------------------------------------------------------------------------------------------------------------------------------------------------------------------------------------------------------------------------------------------------------------------------------------------------------------------------------------------------------------------------------------------------------------------------------------------------------------------------------------------------------------------------------------------------------------------------------------------------------------------------------------------------------------------------------------------------------------------------------------------------------------------------------------------------------------------------------------------------------------------------------------------------------------------------------------------------------------------------------------------------------------------------------------------------------------------------------------------------------------------------------------------------------------------------------------------------------------------------------------------------------------------------------------------------------------------------------------------------------------------------------------------------------------------------------------------------------------------------------------------------------------------------------------------|
|           |                                                                                                                                            | 1<br>2      | 5 EX                    | Т. A                                                                  | H.M.                | PR. 3'-0"<br>PR. 3'-0"          | 7'-0"    | 1 3/4"<br>1 3/4" | B<br>C                                                             |                     | . 15A501            | 8A501, SIM<br>8A501                                                                 |                |                                                                                           | 1<br>2           |                                                                                                                                                                                                                                                                                                                                                                                                                                                                                                                                                                                                                                                                                                                                                                                                                                                                                                                                                                                                                                                                                                                                                                                                                                                                                                                                                                                                                                                                                                                                                                                                                                                                                                                                                                                                                                                                                                                                                                                                                                                                                                                                                                                                                                                                                                                                                                                                                                                                                                                                                                                                                                                                                                                                                                                                                                                                                                                        |
|           | WALLS                                                                                                                                      | 3<br>4      | 2 1<br>1 3              | B                                                                     | _                   | PR. 3'-0"<br>3'-0"              |          |                  | C<br>A                                                             | 1A501, SIM<br>2A501 | . 16A501            | 8A501, SIM<br>9A501                                                                 |                | 20 MIN DOOR & FRAME                                                                       | 3 4              |                                                                                                                                                                                                                                                                                                                                                                                                                                                                                                                                                                                                                                                                                                                                                                                                                                                                                                                                                                                                                                                                                                                                                                                                                                                                                                                                                                                                                                                                                                                                                                                                                                                                                                                                                                                                                                                                                                                                                                                                                                                                                                                                                                                                                                                                                                                                                                                                                                                                                                                                                                                                                                                                                                                                                                                                                                                                                                                        |
|           | CLG.         N         E         S         W         REMARKS           ①         ②a         ②a         ③a         ⑦ ①                      | 5<br>6      | 2 3<br>NUMBER           | B<br>NOT USED                                                         | WD                  |                                 |          |                  | $\uparrow$                                                         | 2A501               |                     | 9A501                                                                               | 9A501          | 20 MIN DOOR & FRAME<br>NUMBER NOT USED                                                    | (4a)             |                                                                                                                                                                                                                                                                                                                                                                                                                                                                                                                                                                                                                                                                                                                                                                                                                                                                                                                                                                                                                                                                                                                                                                                                                                                                                                                                                                                                                                                                                                                                                                                                                                                                                                                                                                                                                                                                                                                                                                                                                                                                                                                                                                                                                                                                                                                                                                                                                                                                                                                                                                                                                                                                                                                                                                                                                                                                                                                        |
|           | $ \begin{array}{c ccccccccccccccccccccccccccccccccccc$                                                                                     | 7 8         | 3 $4$ $5$ $4$           | C<br>) C                                                              | WD<br>WD            | 3'-0"                           | 7'-0"    | 1 3/4"           | A                                                                  | 2A501<br>2A501      | _                   | 9A501<br>9A501                                                                      | 9A501<br>9A501 | 20 MIN DOOR & FRAME                                                                       | 5<br>(5a)        |                                                                                                                                                                                                                                                                                                                                                                                                                                                                                                                                                                                                                                                                                                                                                                                                                                                                                                                                                                                                                                                                                                                                                                                                                                                                                                                                                                                                                                                                                                                                                                                                                                                                                                                                                                                                                                                                                                                                                                                                                                                                                                                                                                                                                                                                                                                                                                                                                                                                                                                                                                                                                                                                                                                                                                                                                                                                                                                        |
|           | $ \begin{array}{c ccccccccccccccccccccccccccccccccccc$                                                                                     |             |                         |                                                                       |                     |                                 |          |                  |                                                                    |                     |                     |                                                                                     |                |                                                                                           |                  |                                                                                                                                                                                                                                                                                                                                                                                                                                                                                                                                                                                                                                                                                                                                                                                                                                                                                                                                                                                                                                                                                                                                                                                                                                                                                                                                                                                                                                                                                                                                                                                                                                                                                                                                                                                                                                                                                                                                                                                                                                                                                                                                                                                                                                                                                                                                                                                                                                                                                                                                                                                                                                                                                                                                                                                                                                                                                                                        |
| T<br>O IF | F CIRCLE IS BLACKENED - SURFACE<br>TO RECEIVE PAINTER'S FINISH<br>F CIRCLE IS BLANK - SURFACE OR<br>MATERIAL IS PREFINISHED OR NOT PAINTED |             | 3                       | DO                                                                    | OR SC               | HEDU                            | _E       |                  |                                                                    |                     |                     |                                                                                     |                |                                                                                           |                  |                                                                                                                                                                                                                                                                                                                                                                                                                                                                                                                                                                                                                                                                                                                                                                                                                                                                                                                                                                                                                                                                                                                                                                                                                                                                                                                                                                                                                                                                                                                                                                                                                                                                                                                                                                                                                                                                                                                                                                                                                                                                                                                                                                                                                                                                                                                                                                                                                                                                                                                                                                                                                                                                                                                                                                                                                                                                                                                        |
|           |                                                                                                                                            |             | G2 1.<br>G3 1.<br>G3 6. | /8" NOM. TI<br>ISULATING<br>/4" CLEAR<br>/4" IMPACT<br>LASS<br>GLAZIN | rempere<br>Resistai | D<br>NT                         |          |                  | 5                                                                  | <b>H</b>            | 1 15/16"            | 2"<br>2"<br>5<br>5<br>7<br>7<br>7<br>7<br>7<br>7<br>7<br>7<br>7<br>7<br>7<br>7<br>7 |                |                                                                                           | GLAZIN           | 5/8"<br>G 2 3/4<br>G 2 3/4<br>F C 2<br>J 12/10<br>I 12/1 |
| 3         |                                                                                                                                            |             | F <u>I</u>              | . FLR.                                                                | 1<br>HOL            | DR.<br>DIM.<br>3                |          | 7'-0" 4" 2"      |                                                                    | @ IN <sup>-</sup>   | )<br>(T.<br>)<br>T. | 8:9" F.V.                                                                           |                | 6'-8"<br>4" DR. DIM.<br>■<br>4" DR. DIM.<br>G1<br>@ EXT.<br>G2<br>@ INT.<br>C<br>ALUMINUM |                  |                                                                                                                                                                                                                                                                                                                                                                                                                                                                                                                                                                                                                                                                                                                                                                                                                                                                                                                                                                                                                                                                                                                                                                                                                                                                                                                                                                                                                                                                                                                                                                                                                                                                                                                                                                                                                                                                                                                                                                                                                                                                                                                                                                                                                                                                                                                                                                                                                                                                                                                                                                                                                                                                                                                                                                                                                                                                                                                        |
|           |                                                                                                                                            |             |                         |                                                                       | (A<br>G3) @ DF      | "<br>ق<br>م<br>ج. #1, 4 & 5<br> | - (G3    |                  | -<br>-<br>-<br>-<br>-<br>-<br>-<br>-<br>-<br>-<br>-<br>-<br>-<br>- |                     | С                   |                                                                                     |                |                                                                                           |                  |                                                                                                                                                                                                                                                                                                                                                                                                                                                                                                                                                                                                                                                                                                                                                                                                                                                                                                                                                                                                                                                                                                                                                                                                                                                                                                                                                                                                                                                                                                                                                                                                                                                                                                                                                                                                                                                                                                                                                                                                                                                                                                                                                                                                                                                                                                                                                                                                                                                                                                                                                                                                                                                                                                                                                                                                                                                                                                                        |