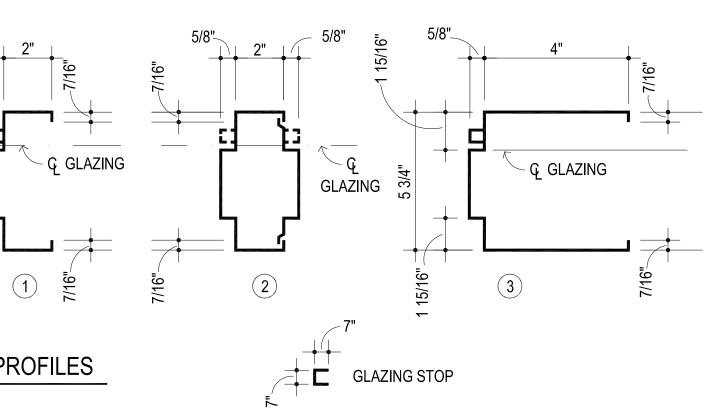

| LLS       | PAINT / COLOR SCHEDULE                                                                                                                     | DOOR<br>NO. | LOCATION                | −l ⊠ ⊡                                                                | DOOR<br>MAT'L       |                                 | DOR SIZE |                  | FRAME<br>ELEV.                                                     | HEAD                | DOOR D              | ETAILS                                                                              | JAMB           | REMARKS                                                                                   | HDWR.<br>SET NO. |                                                                                                                                                                                                                                                                                                                                                                                                                                                                                                                                                                                                                                                                                                                                                                                                                                                                                                                                                                                                                                                                                                                                                                                                                                                                                                                                                                                                                                                                                                                                                                                                                                                                                                                                                                                                                                                                                                                                                                                                                                                                                                                                                                                                                                                                                                                                                                                                                                                                                                                                                                                                                                                                                                                                                                                                                                                                                                                        |
|-----------|--------------------------------------------------------------------------------------------------------------------------------------------|-------------|-------------------------|-----------------------------------------------------------------------|---------------------|---------------------------------|----------|------------------|--------------------------------------------------------------------|---------------------|---------------------|-------------------------------------------------------------------------------------|----------------|-------------------------------------------------------------------------------------------|------------------|------------------------------------------------------------------------------------------------------------------------------------------------------------------------------------------------------------------------------------------------------------------------------------------------------------------------------------------------------------------------------------------------------------------------------------------------------------------------------------------------------------------------------------------------------------------------------------------------------------------------------------------------------------------------------------------------------------------------------------------------------------------------------------------------------------------------------------------------------------------------------------------------------------------------------------------------------------------------------------------------------------------------------------------------------------------------------------------------------------------------------------------------------------------------------------------------------------------------------------------------------------------------------------------------------------------------------------------------------------------------------------------------------------------------------------------------------------------------------------------------------------------------------------------------------------------------------------------------------------------------------------------------------------------------------------------------------------------------------------------------------------------------------------------------------------------------------------------------------------------------------------------------------------------------------------------------------------------------------------------------------------------------------------------------------------------------------------------------------------------------------------------------------------------------------------------------------------------------------------------------------------------------------------------------------------------------------------------------------------------------------------------------------------------------------------------------------------------------------------------------------------------------------------------------------------------------------------------------------------------------------------------------------------------------------------------------------------------------------------------------------------------------------------------------------------------------------------------------------------------------------------------------------------------------|
|           |                                                                                                                                            | 1<br>2      | 5 EX                    | Т. A                                                                  | H.M.                | PR. 3'-0"<br>PR. 3'-0"          | 7'-0"    | 1 3/4"<br>1 3/4" | B<br>C                                                             |                     | . 15A501            | 8A501, SIM<br>8A501                                                                 |                |                                                                                           | 1<br>2           |                                                                                                                                                                                                                                                                                                                                                                                                                                                                                                                                                                                                                                                                                                                                                                                                                                                                                                                                                                                                                                                                                                                                                                                                                                                                                                                                                                                                                                                                                                                                                                                                                                                                                                                                                                                                                                                                                                                                                                                                                                                                                                                                                                                                                                                                                                                                                                                                                                                                                                                                                                                                                                                                                                                                                                                                                                                                                                                        |
|           | WALLS                                                                                                                                      | 3<br>4      | 2 1<br>1 3              | B                                                                     | _                   | PR. 3'-0"<br>3'-0"              |          |                  | C<br>A                                                             | 1A501, SIM<br>2A501 | . 16A501            | 8A501, SIM<br>9A501                                                                 |                | 20 MIN DOOR & FRAME                                                                       | 3 4              |                                                                                                                                                                                                                                                                                                                                                                                                                                                                                                                                                                                                                                                                                                                                                                                                                                                                                                                                                                                                                                                                                                                                                                                                                                                                                                                                                                                                                                                                                                                                                                                                                                                                                                                                                                                                                                                                                                                                                                                                                                                                                                                                                                                                                                                                                                                                                                                                                                                                                                                                                                                                                                                                                                                                                                                                                                                                                                                        |
|           | CLG.         N         E         S         W         REMARKS           ①         ②a         ②a         ③a         ⑦ ①                      | 5<br>6      | 2 3<br>NUMBER           | B<br>NOT USED                                                         | WD                  |                                 |          |                  | $\uparrow$                                                         | 2A501               |                     | 9A501                                                                               | 9A501          | 20 MIN DOOR & FRAME<br>NUMBER NOT USED                                                    | (4a)             |                                                                                                                                                                                                                                                                                                                                                                                                                                                                                                                                                                                                                                                                                                                                                                                                                                                                                                                                                                                                                                                                                                                                                                                                                                                                                                                                                                                                                                                                                                                                                                                                                                                                                                                                                                                                                                                                                                                                                                                                                                                                                                                                                                                                                                                                                                                                                                                                                                                                                                                                                                                                                                                                                                                                                                                                                                                                                                                        |
|           | $ \begin{array}{c ccccccccccccccccccccccccccccccccccc$                                                                                     | 7 8         | 3 $4$ $5$ $4$           | C<br>) C                                                              | WD<br>WD            | 3'-0"                           | 7'-0"    | 1 3/4"           | A                                                                  | 2A501<br>2A501      | _                   | 9A501<br>9A501                                                                      | 9A501<br>9A501 | 20 MIN DOOR & FRAME                                                                       | 5<br>(5a)        |                                                                                                                                                                                                                                                                                                                                                                                                                                                                                                                                                                                                                                                                                                                                                                                                                                                                                                                                                                                                                                                                                                                                                                                                                                                                                                                                                                                                                                                                                                                                                                                                                                                                                                                                                                                                                                                                                                                                                                                                                                                                                                                                                                                                                                                                                                                                                                                                                                                                                                                                                                                                                                                                                                                                                                                                                                                                                                                        |
|           | $ \begin{array}{c ccccccccccccccccccccccccccccccccccc$                                                                                     |             |                         |                                                                       |                     |                                 |          |                  |                                                                    |                     |                     |                                                                                     |                |                                                                                           |                  |                                                                                                                                                                                                                                                                                                                                                                                                                                                                                                                                                                                                                                                                                                                                                                                                                                                                                                                                                                                                                                                                                                                                                                                                                                                                                                                                                                                                                                                                                                                                                                                                                                                                                                                                                                                                                                                                                                                                                                                                                                                                                                                                                                                                                                                                                                                                                                                                                                                                                                                                                                                                                                                                                                                                                                                                                                                                                                                        |
| T<br>O IF | F CIRCLE IS BLACKENED - SURFACE<br>TO RECEIVE PAINTER'S FINISH<br>F CIRCLE IS BLANK - SURFACE OR<br>MATERIAL IS PREFINISHED OR NOT PAINTED |             | 3                       | DO                                                                    | OR SC               | HEDU                            | _E       |                  |                                                                    |                     |                     |                                                                                     |                |                                                                                           |                  |                                                                                                                                                                                                                                                                                                                                                                                                                                                                                                                                                                                                                                                                                                                                                                                                                                                                                                                                                                                                                                                                                                                                                                                                                                                                                                                                                                                                                                                                                                                                                                                                                                                                                                                                                                                                                                                                                                                                                                                                                                                                                                                                                                                                                                                                                                                                                                                                                                                                                                                                                                                                                                                                                                                                                                                                                                                                                                                        |
|           |                                                                                                                                            |             | G2 1.<br>G3 1.<br>G3 6. | /8" NOM. TI<br>ISULATING<br>/4" CLEAR<br>/4" IMPACT<br>LASS<br>GLAZIN | rempere<br>Resistai | D<br>NT                         |          |                  | 5                                                                  | <b>H</b>            | 1 15/16"            | 2"<br>2"<br>5<br>5<br>7<br>7<br>7<br>7<br>7<br>7<br>7<br>7<br>7<br>7<br>7<br>7<br>7 |                |                                                                                           | GLAZIN           | 5/8"<br>G 2 3/4<br>G 2 3/4<br>F C 2<br>J 12/10<br>I 12/1 |
| 3         |                                                                                                                                            |             | F <u>I</u>              | . FLR.                                                                | 1<br>HOL            | DR.<br>DIM.<br>3                |          | 7'-0" 4" 2"      |                                                                    | @ IN <sup>-</sup>   | )<br>(T.<br>)<br>T. | 8:9" F.V.                                                                           |                | 6'-8"<br>4" DR. DIM.<br>■<br>4" DR. DIM.<br>G1<br>@ EXT.<br>G2<br>@ INT.<br>C<br>ALUMINUM |                  |                                                                                                                                                                                                                                                                                                                                                                                                                                                                                                                                                                                                                                                                                                                                                                                                                                                                                                                                                                                                                                                                                                                                                                                                                                                                                                                                                                                                                                                                                                                                                                                                                                                                                                                                                                                                                                                                                                                                                                                                                                                                                                                                                                                                                                                                                                                                                                                                                                                                                                                                                                                                                                                                                                                                                                                                                                                                                                                        |
|           |                                                                                                                                            |             |                         |                                                                       | (A<br>G3) @ DF      | "<br>ق<br>م<br>ج. #1, 4 & 5<br> | - (G3    |                  | -<br>-<br>-<br>-<br>-<br>-<br>-<br>-<br>-<br>-<br>-<br>-<br>-<br>- |                     | С                   |                                                                                     |                |                                                                                           |                  |                                                                                                                                                                                                                                                                                                                                                                                                                                                                                                                                                                                                                                                                                                                                                                                                                                                                                                                                                                                                                                                                                                                                                                                                                                                                                                                                                                                                                                                                                                                                                                                                                                                                                                                                                                                                                                                                                                                                                                                                                                                                                                                                                                                                                                                                                                                                                                                                                                                                                                                                                                                                                                                                                                                                                                                                                                                                                                                        |