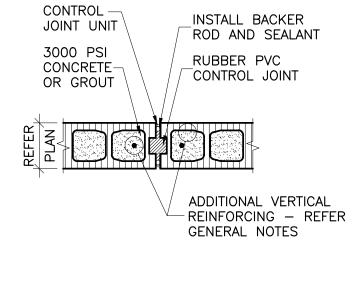

DETAIL AT FLOOR/ROOF BOND BEAM CORNER W/ CONTROL JT



CORNER BOND BEAM WITH NO CONTROL JT



|          | CONTROL JT<br>AT FLOOR/ROOF<br>BOND BEAM |
|----------|------------------------------------------|
| <b>(</b> | SCALE: NONE                              |
|          |                                          |











BEARING DETAILS TYP. LINTEL TYPES

| LENGTH (in.) |        |        |         |                            |  |  |
|--------------|--------|--------|---------|----------------------------|--|--|
| BAR SIZE     | CENTER |        |         | EDGE (2 IN<br>CLEAR COVER) |  |  |
|              | 6" CMU | 8" CMU | 12" CMU | 6", 8", 12" CMU            |  |  |
| 3            | 1'-0"  | 1'-0"  | 1'-0"   | 1'-6"                      |  |  |
| 4            | 1'-6"  | 1'-6"  | 1'-0"   | 2'-0"                      |  |  |
| 5            | 2'-6"  | 2'-0"  | 1'-6"   | 3'-0"                      |  |  |
| 6            | **     | 3'-6"  | 2'-0"   | **                         |  |  |
| 7            | **     | **     | 3'-0"   | **                         |  |  |
| 8            | **     | **     | **