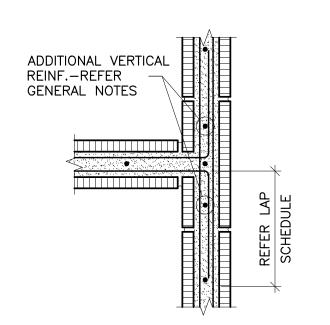

DETAIL AT FLOOR/ROOF BOND BEAM CORNER W/ CONTROL JT



CORNER BOND BEAM WITH NO CONTROL JT



|          | CONTROL JT<br>AT FLOOR/ROOF<br>BOND BEAM |
|----------|------------------------------------------|
| <b>(</b> | SCALE: NONE                              |
|          |                                          |











BEARING DETAILS TYP. LINTEL TYPES

| LENGTH (in.) |        |        |         |                            |  |  |
|--------------|--------|--------|---------|----------------------------|--|--|
| BAR SIZE     | CENTER |        |         | EDGE (2 IN<br>CLEAR COVER) |  |  |
|              | 6" CMU | 8" CMU | 12" CMU | 6", 8", 12" CMU            |  |  |
| 3            | 1'-0"  | 1'-0"  | 1'-0"   | 1'-6"                      |  |  |
| 4            | 1'-6"  | 1'-6