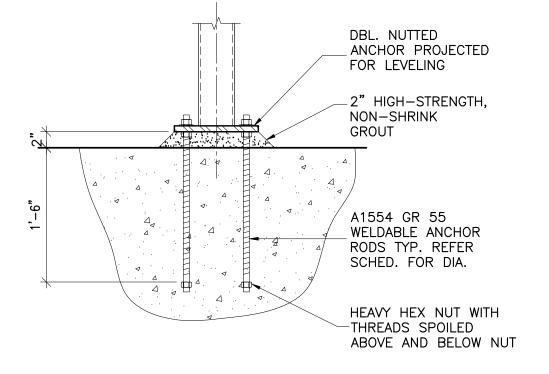

TYP. BEAM BEARING PLATE DETAILS

BASE PLATE DETAIL SCALE: NONE

checked by JANUARY 2024

the Abla Griffin

Partnership L.L.C.

201 N. BROADWAY

SUITE 210

MOORE, OK. 73160