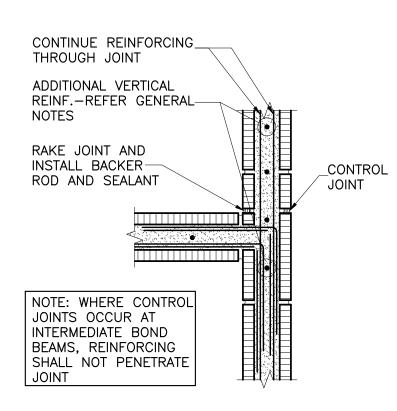

DETAIL AT FLOOR/ROOF BOND BEAM CORNER W/ CONTROL JT

CORNER BOND BEAM WITH NO CONTROL JT

|          | CONTROL JT<br>AT FLOOR/ROOF<br>BOND BEAM |
|----------|------------------------------------------|
| <b>(</b> | SCALE: NONE                              |
|          |                                          |