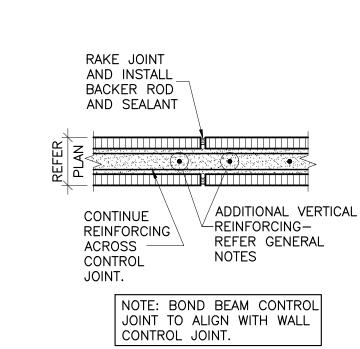

DETAIL AT FLOOR/ROOF BOND BEAM CORNER W/ CONTROL JT

CORNER BOND BEAM WITH NO CONTROL JT

|          | CONTROL JT<br>AT FLOOR/ROOF<br>BOND BEAM |
|----------|------------------------------------------|
| <b>(</b> | SCALE: NONE                              |
|          |                                          |