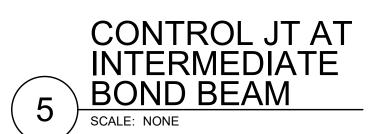

DETAIL AT FLOOR/ROOF BOND BEAM CORNER W/ CONTROL JT



CORNER BOND BEAM WITH NO CONTROL JT



|          | CONTROL JT<br>AT FLOOR/ROOF<br>BOND BEAM |
|----------|------------------------------------------|
| <b>(</b> | SCALE: NONE                              |
|          |                                          |











BEARING DETAILS TYP. LINTEL TYPES

| LENGTH (in.) |        |        |         |                            |  |  |
|--------------|--------|--------|---------|----------------------------|--|--|
| BAR SIZE     | CENTER |        |         | EDGE (2 IN<br>CLEAR COVER) |  |  |
|              | 6" CMU | 8" CMU | 12" CMU | 6", 8", 12" CMU            |  |  |
| 3            | 1'-0"  | 1'-0"  | 1'-0"   | 1'-6"                      |  |  |
| 4            | 1'-6"  | 1'-6"  | 1'-0"   | 2'-0"                      |  |  |
| 5            | 2'-6"  | 2'-0"  | 1'-6"   | 3'-0"                      |  |  |
| 6            | **     | 3'-6"  | 2'-0"   | **                         |  |  |
| 7            | **     | **     | 3'-0"   | **                         |  |  |
| 8            | **     | **     | **