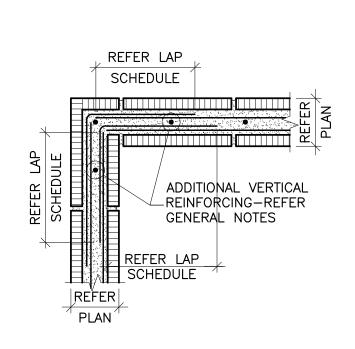

DETAIL AT FLOOR/ROOF BOND BEAM CORNER W/ CONTROL JT

CORNER BOND BEAM WITH NO CONTROL JT

|          | CONTROL JT<br>AT FLOOR/ROOF<br>BOND BEAM |
|----------|------------------------------------------|
| <b>(</b> | SCALE: NONE                              |
|          |                                          |