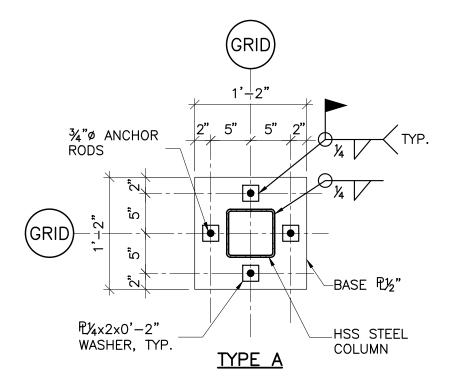

TYP. BEAM BEARING PLATE DETAILS

BASE PLATE DETAIL SCALE: NONE

checked by JANUARY 2024

the Abla Griffin

Partnership L.L.C.

201 N. BROADWAY

SUITE 210

MOORE, OK. 73160