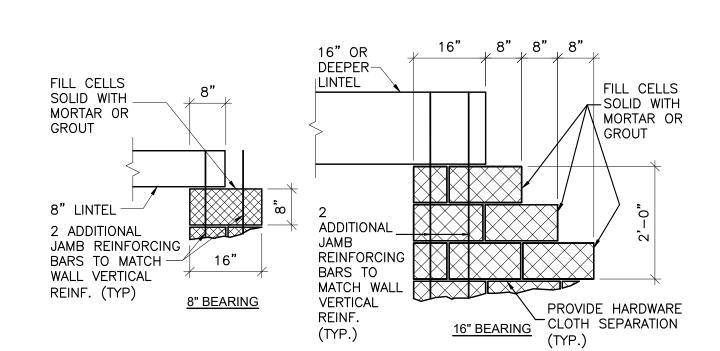

BEARING DETAILS TYP. LINTEL TYPES

| LENGTH (in.) |        |        |         |                            |  |  |
|--------------|--------|--------|---------|----------------------------|--|--|
| BAR SIZE     | CENTER |        |         | EDGE (2 IN<br>CLEAR COVER) |  |  |
|              | 6" CMU | 8" CMU | 12" CMU | 6", 8", 12" CMU            |  |  |
| 3            | 1'-0"  | 1'-0"  | 1'-0"   | 1'-6"                      |  |  |
| 4            | 1'-6"  | 1'-6"  | 1'-0"   | 2'-0"                      |  |  |
| 5            | 2'-6"  | 2'-0"  | 1'-6"   | 3'-0"                      |  |  |
| 6            | **     | 3'-6"  | 2'-0"   | **                         |  |  |
| 7            | **     | **     | 3'-0"   | **                         |  |  |
| 8            | **     | **     | **      | **                         |  |  |