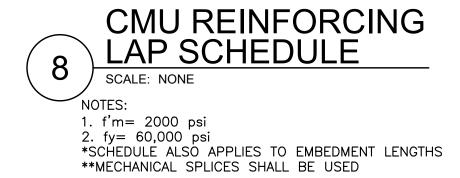

BEARING DETAILS TYP. LINTEL TYPES

| LENGTH (in.) |        |        |         |                            |  |  |
|--------------|--------|--------|---------|----------------------------|--|--|
| BAR SIZE     | CENTER |        |         | EDGE (2 IN<br>CLEAR COVER) |  |  |
|              | 6" CMU | 8" CMU | 12" CMU | 6", 8", 12" CMU            |  |  |
| 3            | 1'-0"  | 1'-0"  | 1'-0"   | 1'-6"                      |  |  |
| 4            | 1'-6"  | 1'-6"  | 1'-0"   | 2'-0"                      |  |  |
| 5            | 2'-6"  | 2'-0"  | 1'-6"   | 3'-0"                      |  |  |
| 6            | **     | 3'-6"  | 2'-0"   | **                         |  |  |
| 7            | **     | **     | 3'-0"   | **                         |  |  |
| 8            | **     | **     | **      | **                         |  |  |