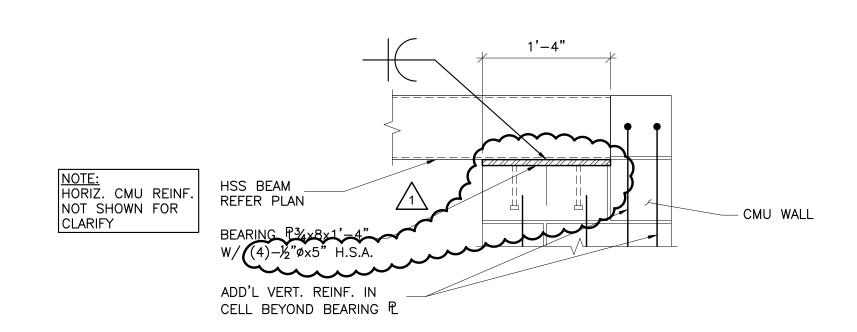

TYP. BEAM BEARING PLATE DETAILS

BASE PLATE DETAIL SCALE: NONE

checked by JANUARY 2024

the Abla Griffin

Partnership L.L.C.

201 N. BROADWAY

SUITE 210

MOORE, OK. 73160