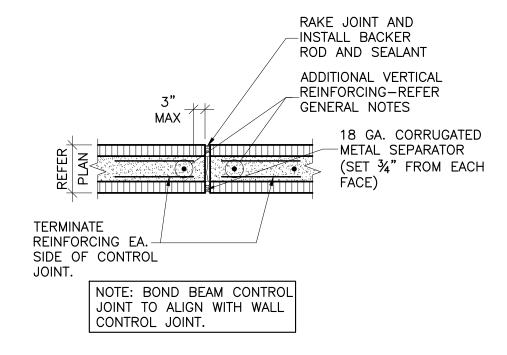

DETAIL AT FLOOR/ROOF BOND BEAM CORNER W/ CONTROL JT



CORNER BOND BEAM WITH NO CONTROL JT



|          | CONTROL JT<br>AT FLOOR/ROOF<br>BOND BEAM |
|----------|------------------------------------------|
| <b>(</b> | SCALE: NONE                              |
|          |                                          |











BEARING DETAILS TYP. LINTEL TYPES

| LENGTH (in.) |        |        |         |                            |  |  |
|--------------|--------|--------|---------|----------------------------|--|--|
| BAR SIZE     | CENTER |        |         | EDGE (2 IN<br>CLEAR COVER) |  |  |
|              | 6" CMU | 8" CMU | 12" CMU | 6", 8", 12" CMU            |  |  |
| 3            | 1'-0"  | 1'-0"  | 1'-0"   | 1'-6"                      |  |  |
| 4            | 1'-6"  | 1'-6"  | 1'-0"   | 2'-0"                      |  |  |
| 5            | 2'-6"  | 2'-0"  | 1'-6"   | 3'-0"                      |  |  |
| 6            | **     | 3'-6"  | 2'-0"   | **                         |  |  |
| 7            | **     | **     | 3'-0"   | **                         |  |  |
| 8            | **     | **     |