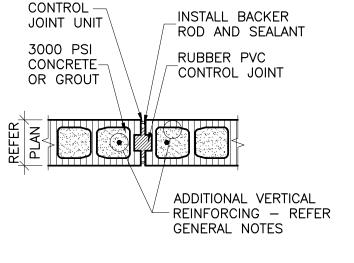

|  |
|--------------|--------|--------|---------|----------------------------|--|--|
| BAR SIZE     | CENTER |        |         | EDGE (2 IN<br>CLEAR COVER) |  |  |
|              | 6" CMU | 8" CMU | 12" CMU | 6", 8", 12" CMU            |  |  |
| 3            | 1'-0"  | 1'-0"  | 1'-0"   | 1'-6"                      |  |  |
| 4            | 1'-6"  | 1'-6"  | 1'-0"   | 2'-0"                      |  |  |
| 5            | 2'-6"  | 2'-0"  | 1'-6"   | 3'-0"                      |  |  |
| 6            | **     | 3'-6"  | 2'-0"   | **                         |  |  |
| 7            | **     | **     | 3'-0"   | **                         |  |  |
| 8            | **     | **     | **      | **                         |  |  |





TYP. BEAM BEARING PLATE DETAILS





BASE PLATE DETAIL SCALE: NONE



checked by JANUARY 2024

the Abla Griffin

Partnership L.L.C.

201 N. BROADWAY

SUITE 210

MOORE, OK. 73160

405.735.3477

AGP@theAGP.net

www.theAGP.net

KFC ENGINEERING

SALAS O'BRIEN

MECHANICAL / ELECTRICAL

STRUCTURAL

CB 3 08-21-2024

MOORE PUBLIC SCHOOLS **BOARD OF EDUCATION** MOORE, OKLAHOMA



SECURITY UPGRADES SANTA FE **ELEMENTARY SCHOOL** 

sheet no:

S103



OWNERSHIP USE OF DOCUMENTS: AGP EXPRESSLY RESERVES ITS COPYRIGHT AND OTHER PROPERTY RIGHTS OF ALL PLANS AND DRAWINGS DESIGNED AND/OR PRODUCED. PLANS AND DRAWINGS ARE NOT TO BE REPRODUCED IN ANY FORM OR MANNER WITHOUT THE EXPRESSED WRITTEN CONSENT OF AGP.