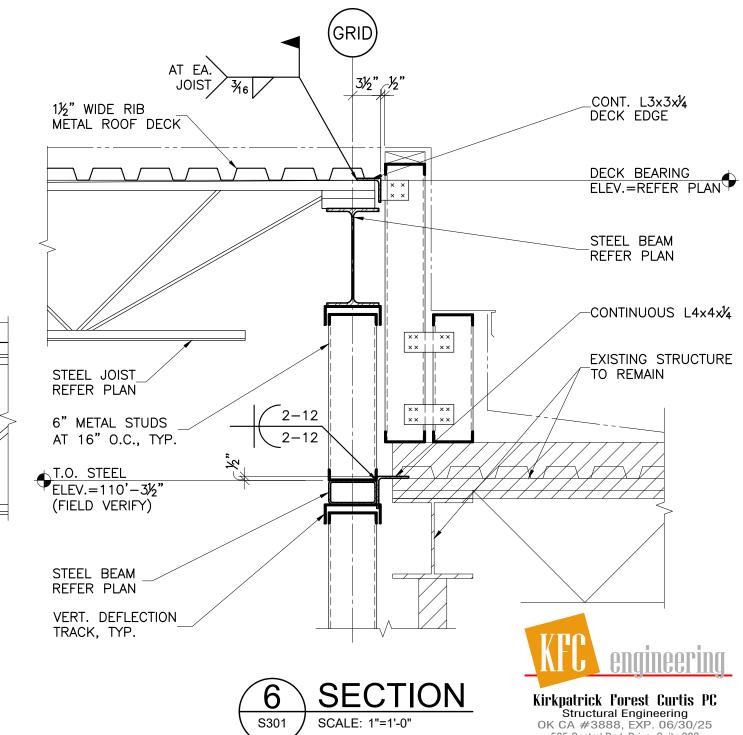

**ROOF FRAMING NOTES:** 

DECKING.

L1¼x1¼x764 MIN. HORIZONTAL JOIST BRIDGING BY JOIST MANUFACTURER L1¼x1¼x7%4 MIN. JOIST X—BRIDGING BY JOIST MANUFACTURER

MARCH 2023

SCALE: 1"=1'-0"

S301

MOORE PUBLIC SCHOOLS **BOARD OF EDUCATION** MOORE, OKLAHOMA