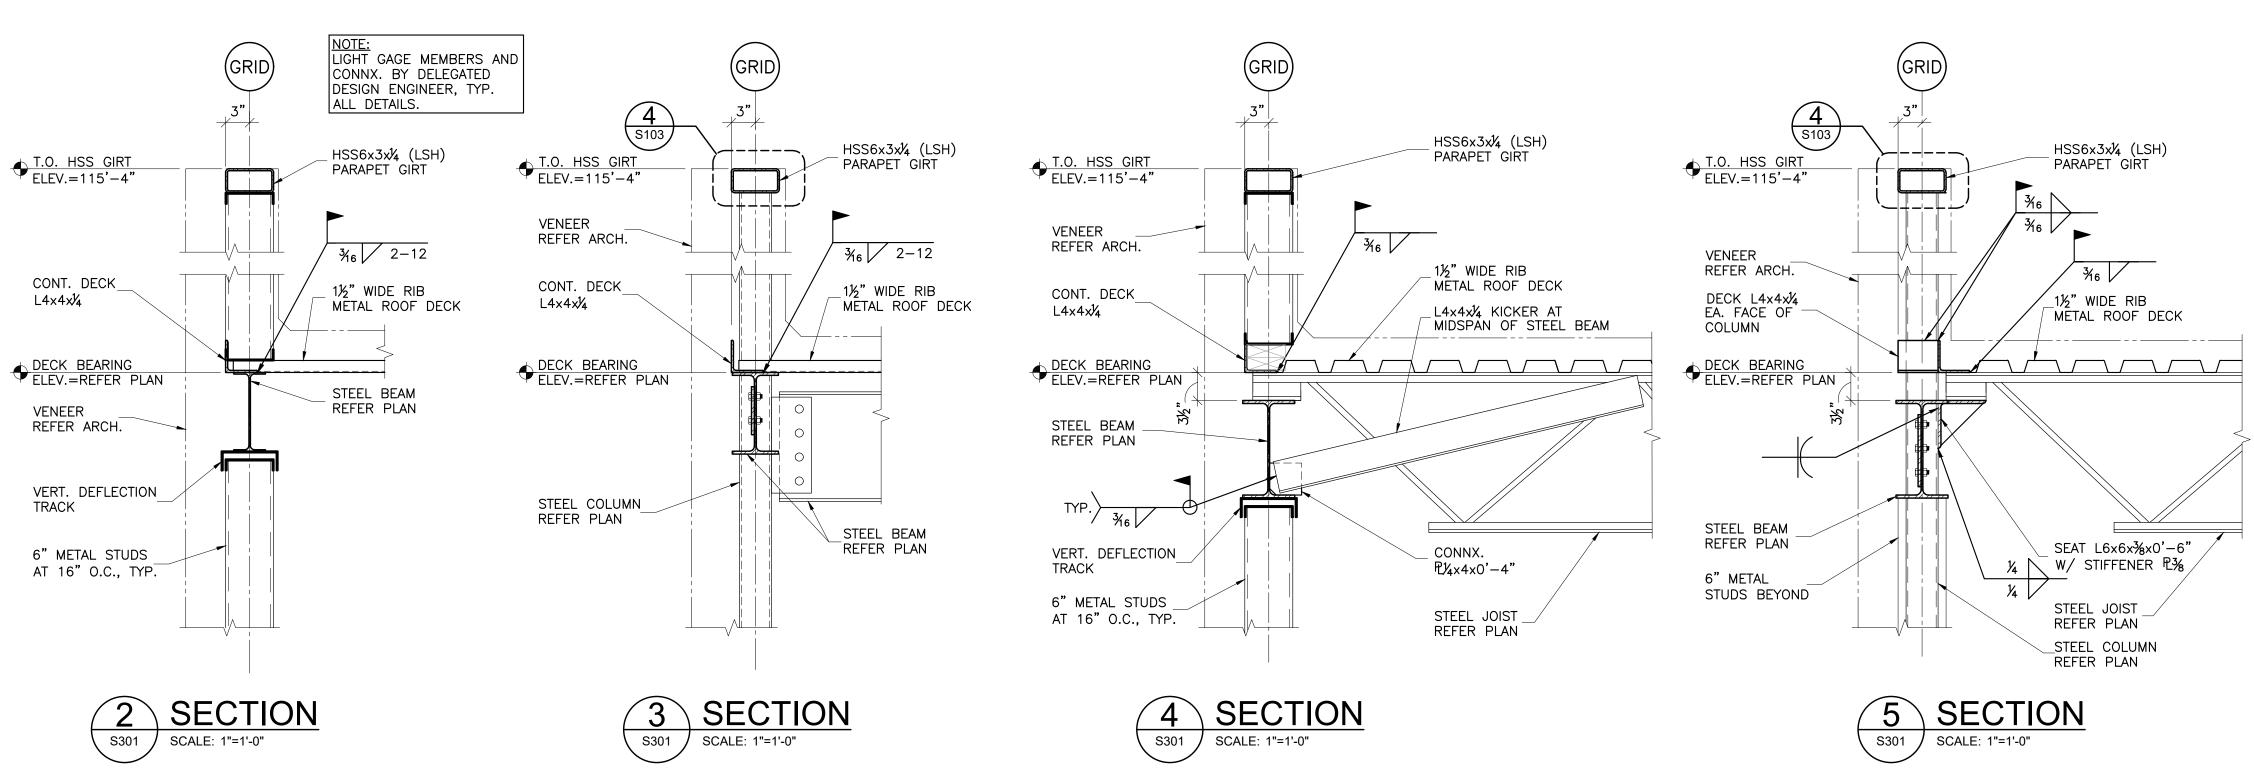

## FRAMING PLAN LEGEND:

4. REFER TYPICAL JOIST AND STEEL DETAILS FOR

ADDITIONAL INFORMATION.

1. REFER TO GENERAL NOTES FOR INFORMATION

REGARDING STEEL BEAMS, STEEL JOISTS AND METAL

WITH REFERENCE TO THE FINISH FLOOR ELEVATIONS

2. ALL TOP OF STEEL, JOIST OR DECK NOTATIONS ARE

SPECIFIED ON THE FOUNDATION PLAN, U.N.O.

3. THE ROOF DECK SHALL CONSIST OF A MODIFIED BIT ROOF OVER 1½", 22 GA., GALV. WIDE RIB DECKING.

REFER TO METAL DECK NOTES FOR ATTACHMENT.

**ROOF FRAMING NOTES:** 

DECKING.

L1¼x1¼x764 MIN. HORIZONTAL JOIST BRIDGING BY JOIST MANUFACTURER L1¼x1¼x7%4 MIN. JOIST X—BRIDGING BY JOIST MANUFACTURER

MARCH 2023

SCALE: 1"=1'-0"

S301

MOORE PUBLIC SCHOOLS **BOARD OF EDUCATION** MOORE, OKLAHOMA