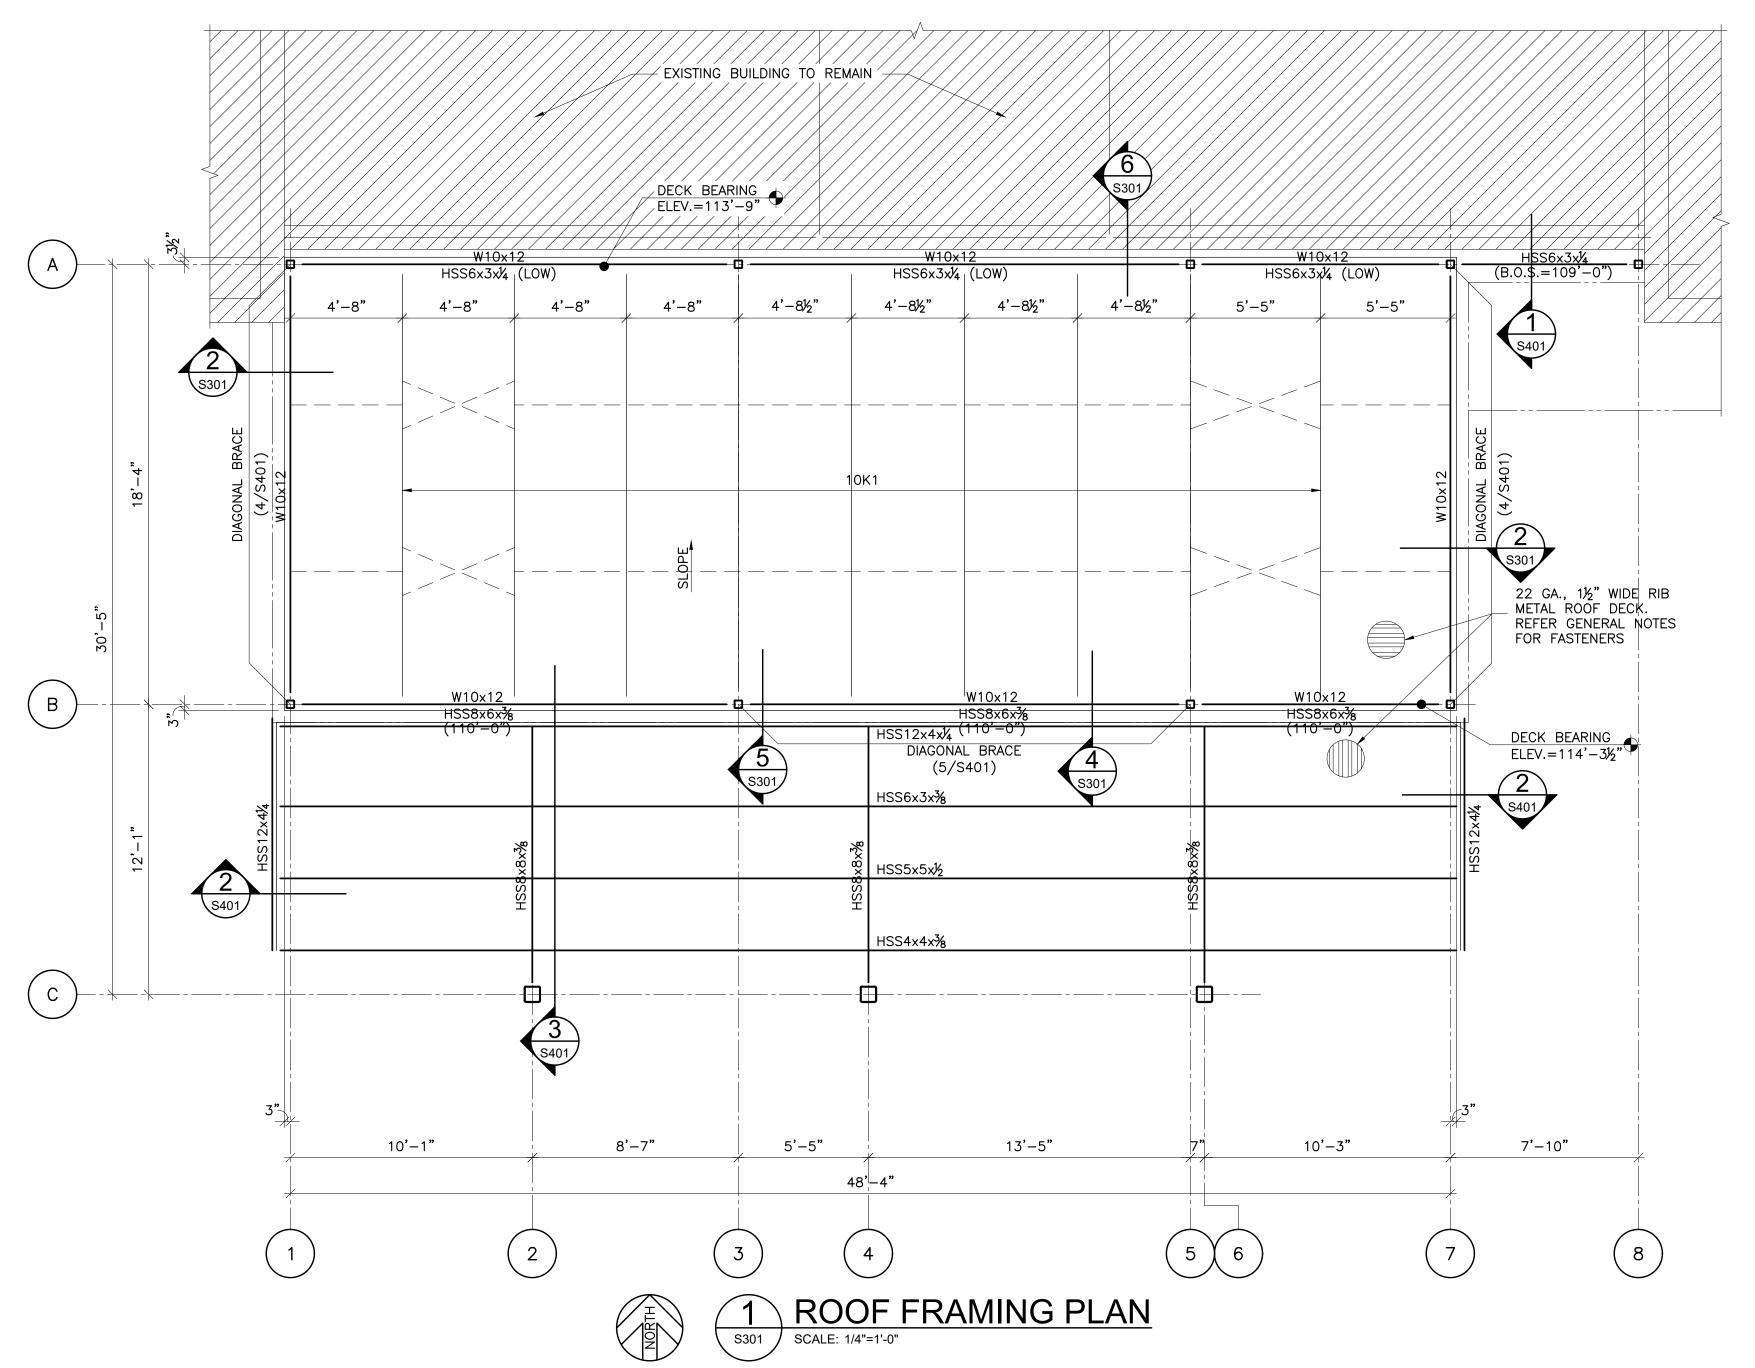

## FRAMING PLAN LEGEND:

4. REFER TYPICAL JOIST AND STEEL DETAILS FOR

ADDITIONAL INFORMATION.

1. REFER TO GENERAL NOTES FOR INFORMATION

REGARDING STEEL BEAMS, STEEL JOISTS AND METAL

WITH REFERENCE TO THE FINISH FLOOR ELEVATIONS

2. ALL TOP OF STEEL, JOIST OR DECK NOTATIONS ARE

SPECIFIED ON THE FOUNDATION PLAN, U.N.O.

3. THE ROOF DECK SHALL CONSIST OF A MODIFIED BIT ROOF OVER 1½", 22 GA., GALV. WIDE RIB DECKING.

REFER TO METAL DECK NOTES FOR ATTACHMENT.

**ROOF FRAMING NOTES:** 

DECKING.

L1¼x1¼x764 MIN. HORIZONTAL JOIST BRIDGING BY JOIST MANUFACTURER L1¼x1¼x7%4 MIN. JOIST X—BRIDGING BY JOIST MANUFACTURER

MARCH 2023

SCALE: 1"=1'-0"

S301

MOORE PUBLIC SCHOOLS **BOARD OF EDUCATION** MOORE, OKLAHOMA