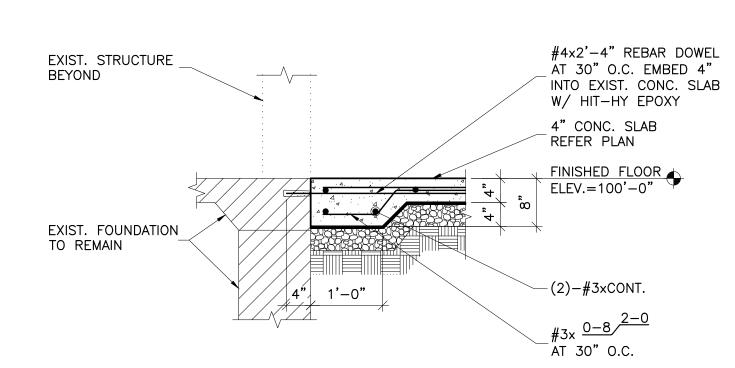

## SECTION SCALE: 3/4"=1'-0"

## 2A SECTION S201 / SCALE: 3/4"=1'-0"

SCALE: 3/4"=1'-0"

S201

201 N. BROADWAY SUITE 210 MOORE, OK. 73160 405.735.3477 AGP@theAGP.net www.theAGP.net

KFC ENGINEERING

STRUCTURAL

SALAS O'BRIEN

MECHANICAL / ELECTRICAL