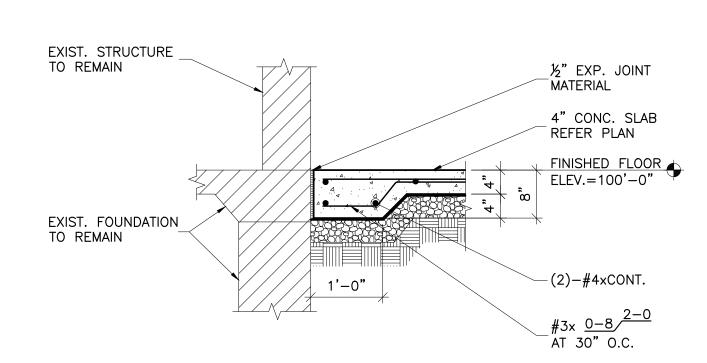

## SECTION SCALE: 3/4"=1'-0"

## 2A SECTION S201 / SCALE: 3/4"=1'-0"

SCALE: 3/4"=1'-0"

S201

201 N. BROADWAY SUITE 210 MOORE, OK. 73160 405.735.3477 AGP@theAGP.net www.theAGP.net

KFC ENGINEERING

STRUCTURAL

SALAS O'BRIEN

MECHANICAL / ELECTRICAL