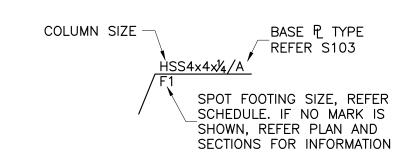

## FOUNDATION PLAN LEGEND:

|  | SPOT FOOTING SCHEDULE |       |        |       |                |
|--|-----------------------|-------|--------|-------|----------------|
|  | MARK                  | SIZE  |        |       | REINFORCEMENT  |
|  |                       | WIDTH | LENGTH | DEPTH | REINFORCEMENT  |
|  | F1                    | 4'-0" | 4'-0"  | 2'-0" | (5)-#5 TOP AND |
|  |                       |       |        |       | BOTTOM EA. WAY |
|  | F2                    | 5'-0" | 5'-0"  | 2'-0" | (6)-#5 TOP AND |
|  |                       |       |        |       | BOTTOM EA. WAY |
|  | F3                    | 6'-0" | 6'-0"  | 2'-0" | (7)-#5 TOP AND |
|  |                       |       |        |       | BOTTOM EA. WAY |