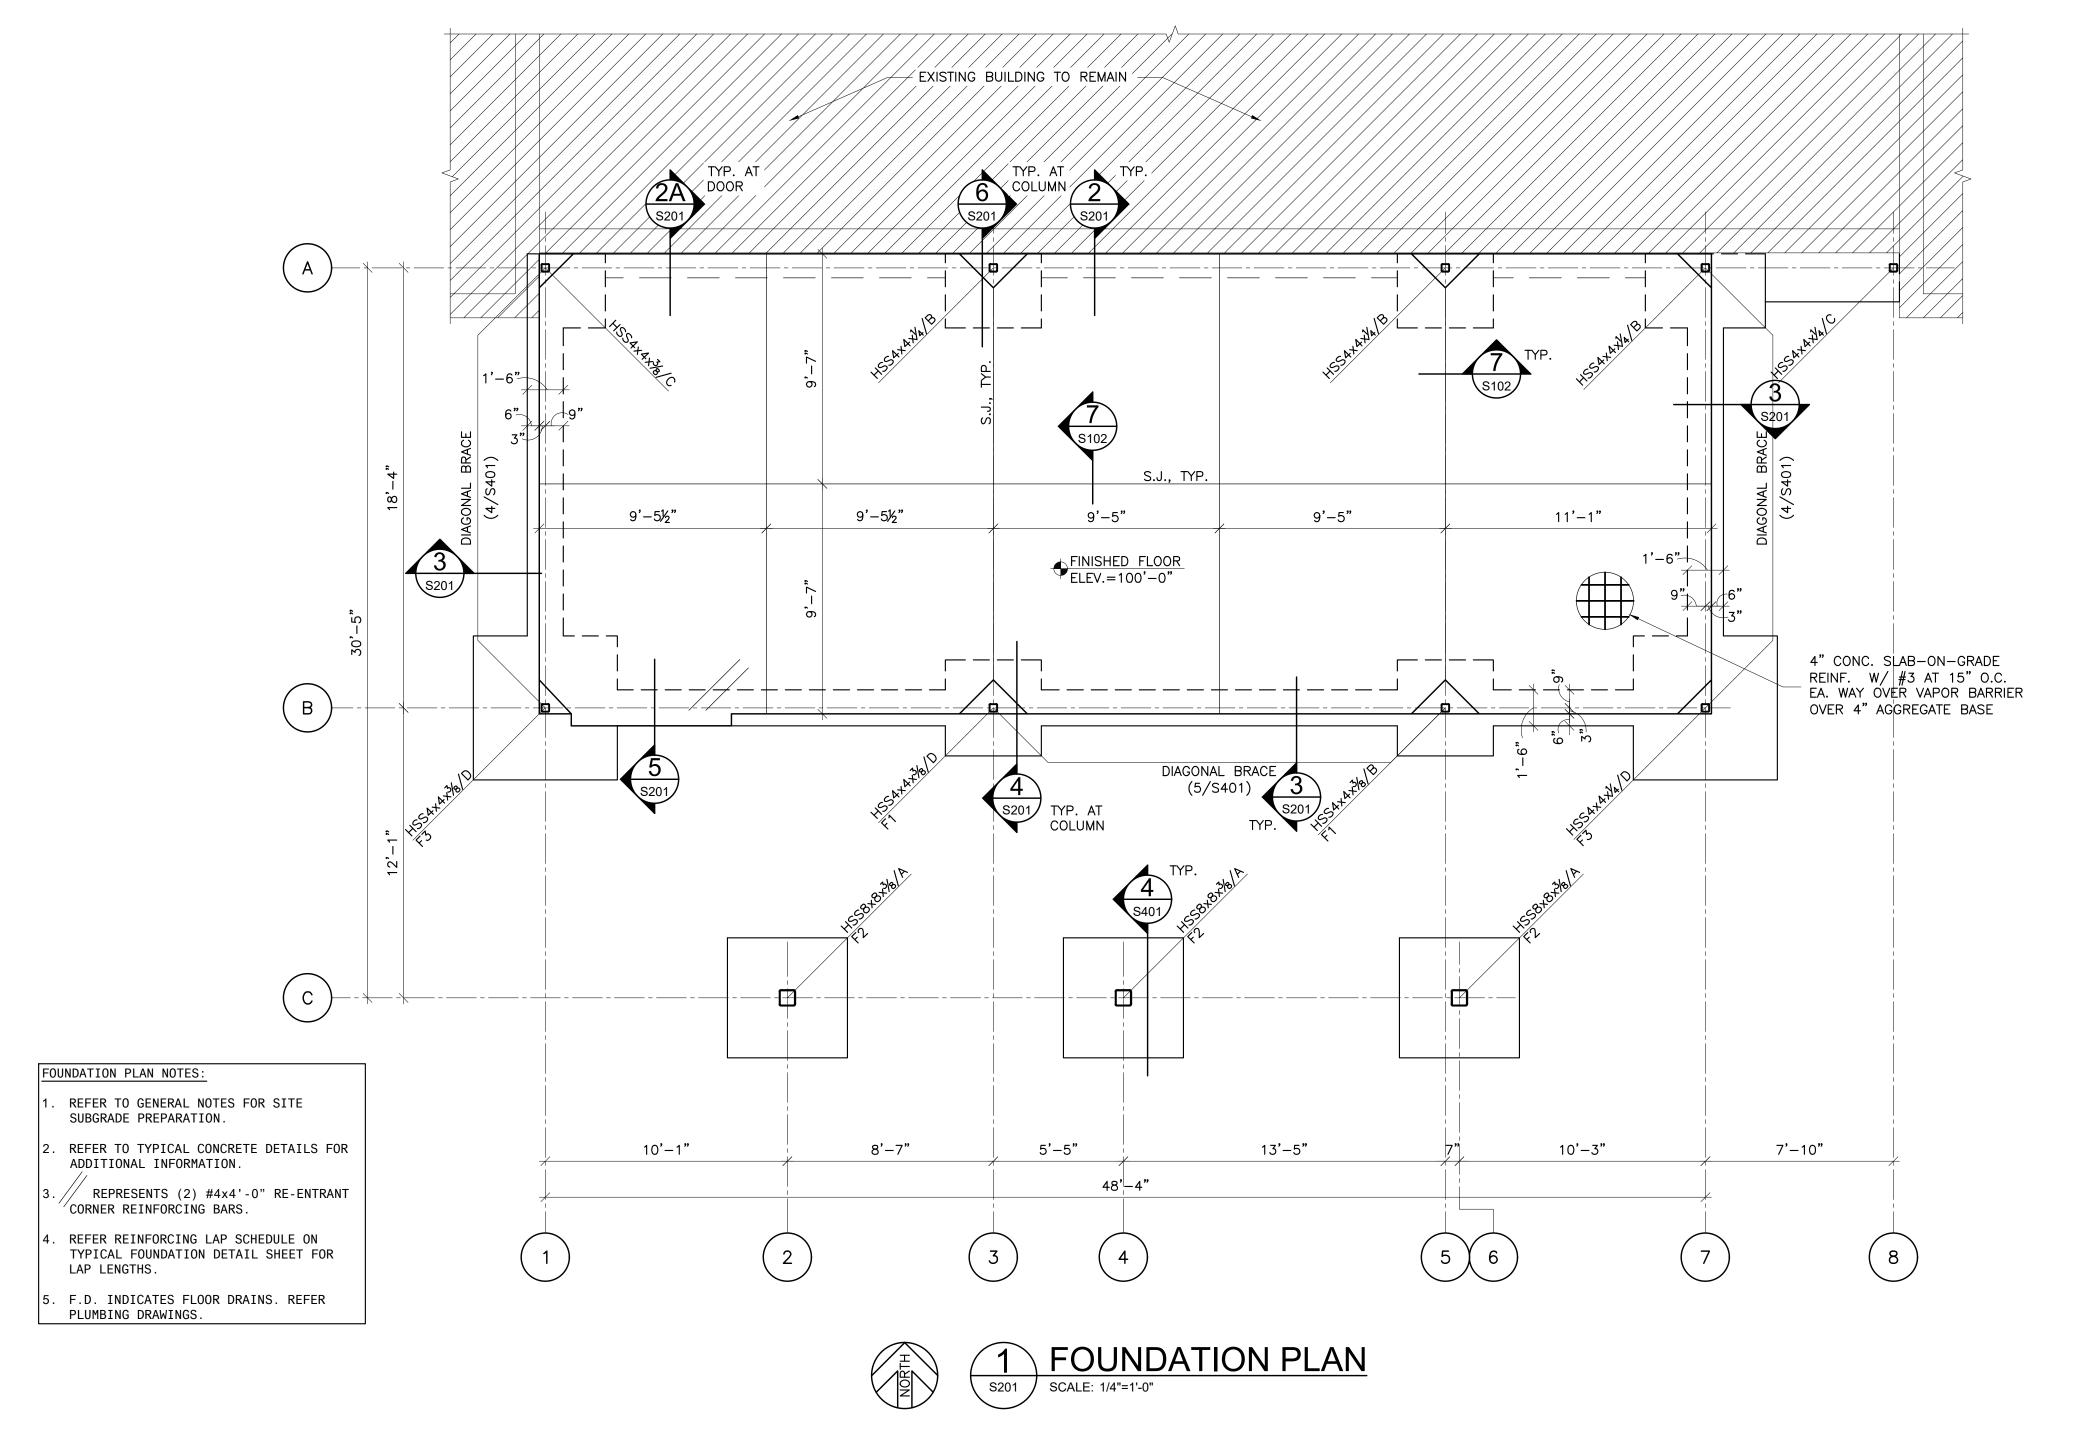

## FOUNDATION PLAN LEGEND:

|  | SPOT FOOTING SCHEDULE |       |        |       |                |
|--|-----------------------|-------|--------|-------|----------------|
|  | MARK                  | SIZE  |        |       | REINFORCEMENT  |
|  |                       | WIDTH | LENGTH | DEPTH | REINFORCEMENT  |
|  | F1                    | 4'-0" | 4'-0"  | 2'-0" | (5)-#5 TOP AND |
|  |                       |       |        |       | BOTTOM EA. WAY |
|  | F2                    | 5'-0" | 5'-0"  | 2'-0" | (6)-#5 TOP AND |
|  |                       |       |        |       | BOTTOM EA. WAY |
|  | F3                    | 6'-0" | 6'-0"  | 2'-0" | (7)-#5 TOP AND |
|  |                       |       |        |       | BOTTOM EA. WAY |