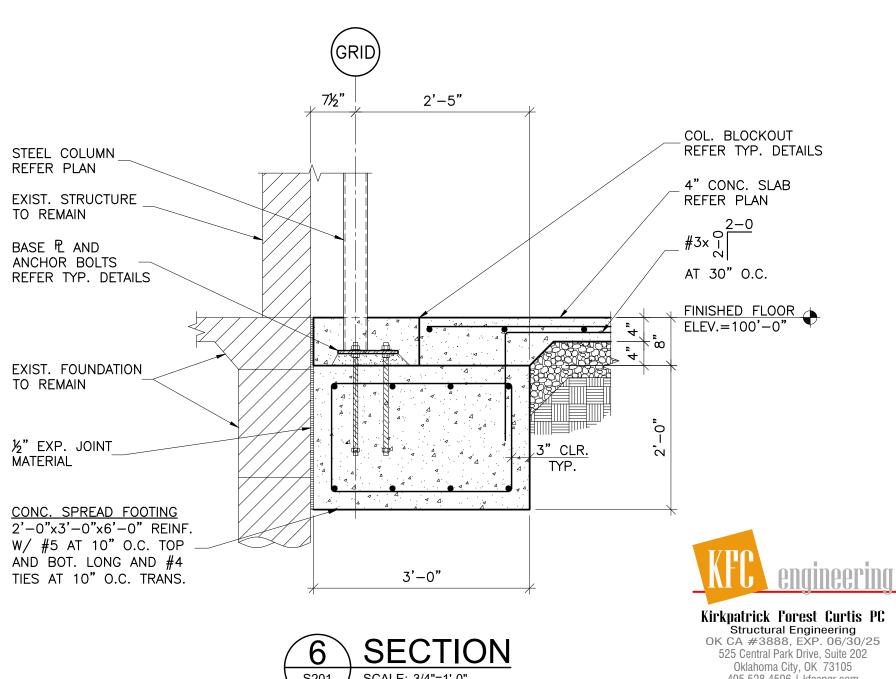

LAN LEGEND:



|  | SPOT FOOTING SCHEDULE |       |        |       |                |
|--|-----------------------|-------|--------|-------|----------------|
|  | MARK                  | SIZE  |        |       | REINFORCEMENT  |
|  |                       | WIDTH | LENGTH | DEPTH | REINFORCEMENT  |
|  | F1                    | 4'-0" | 4'-0"  | 2'-0" | (5)-#5 TOP AND |
|  |                       |       |        |       | BOTTOM EA. WAY |
|  | F2                    | 5'-0" | 5'-0"  | 2'-0" | (6)-#5 TOP AND |
|  |                       |       |        |       | BOTTOM EA. WAY |
|  | F3                    | 6'-0" | 6'-0"  | 2'-0" | (7)-#5 TOP AND |
|  |                       |       |        |       | BOTTOM EA. WAY |



## SECTION SCALE: 3/4"=1'-0"



## 2A SECTION S201 / SCALE: 3/4"=1'-0"



SCALE: 3/4"=1'-0"

S201



201 N. BROADWAY SUITE 210 MOORE, OK. 73160 405.735.3477 AGP@theAGP.net www.theAGP.net

KFC ENGINEERING

STRUCTURAL

SALAS O'BRIEN

MECHANICAL / ELECTRICAL



MOORE PUBLIC SCHOOLS BOARD OF EDUCATION MOORE, OKLAHOMA



OFFICE ADDITION -NORTHMOOR **ELEMENTARY SCHOOL** 

sheet no:

405.528.4596 | kfcengr.com

OWNERSHIP USE OF DOCUMENTS:

AGP EXPRESSLY RESERVES ITS COPYRIGHT AND OTHER PROPERTY RIGHTS OF ALL PLANS AND DRAWINGS DESIGNED AND/OR PRODUCED. PLANS AND DRAWINGS ARE NOT TO BE REPRODUCED IN ANY FORM OR MANNER WITHOUT THE EXPRESSED WRITTEN CONSENT OF AGP.