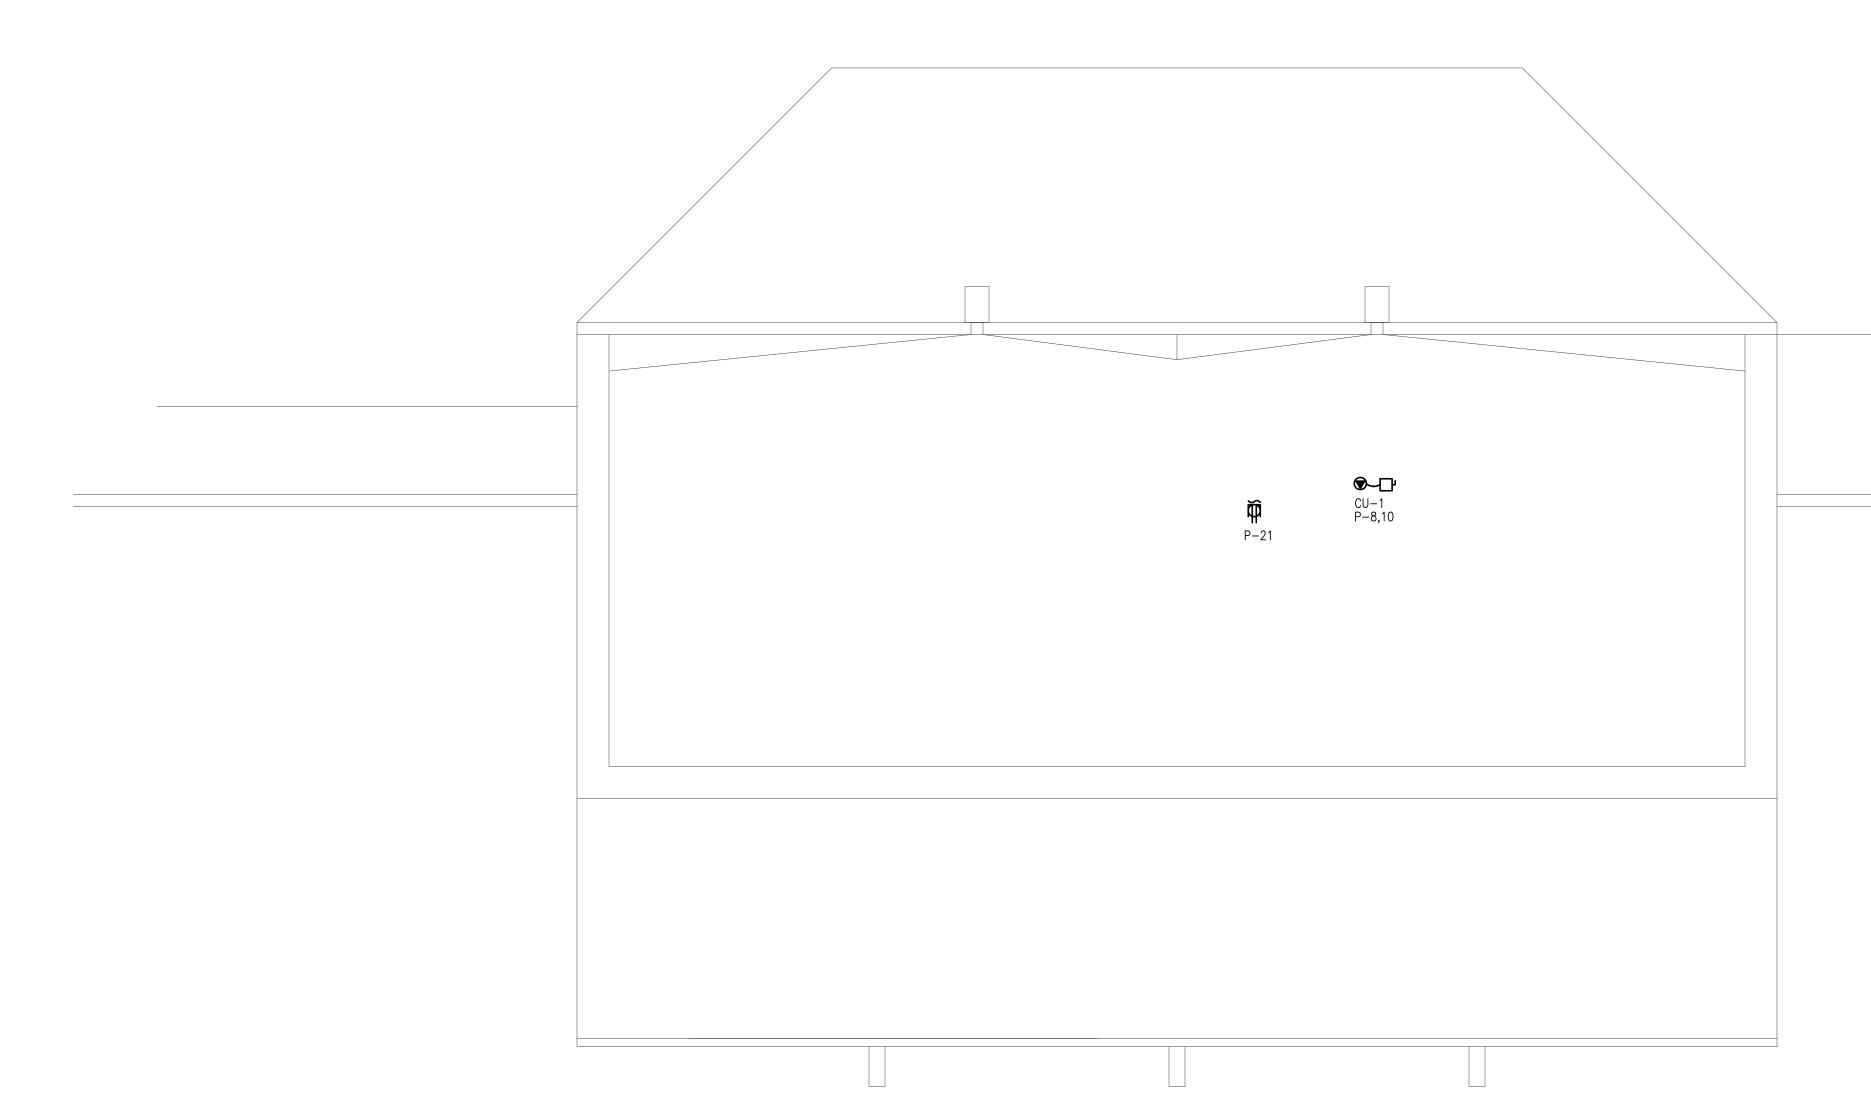

## 1 ELECTRICAL ROOF PLAN SCALE: 1/4" = 1'-0"

## **GENERAL NOTES**

- . COORDINATE EXACT LOCATIONS OF DEVICES SHOWN WITH OTHER EQUIPMENT.
- COORDINATE WITH MECHANICAL CONTRACTOR AND PROVIDE ALL RELAYS, CONNECTIONS, AND ALL DEVICES NECESSARY TO INTERLOCK EXHAUST FANS, DAMPERS, ETC WITH PROPER DEVICES.
- . COORDINATE EXACT LOCATIONS OF MECHANICAL EQUIPMENT WITH MECHANICAL CONTRACTOR.
- . FIRMLY MOUNT WEATHERPROOF 120V CONVENIENCE OUTLET ON UNISTRUT/KINDORF. COORDINATE WITH OTHER TRADES PRIOR TO ROUGH—IN.