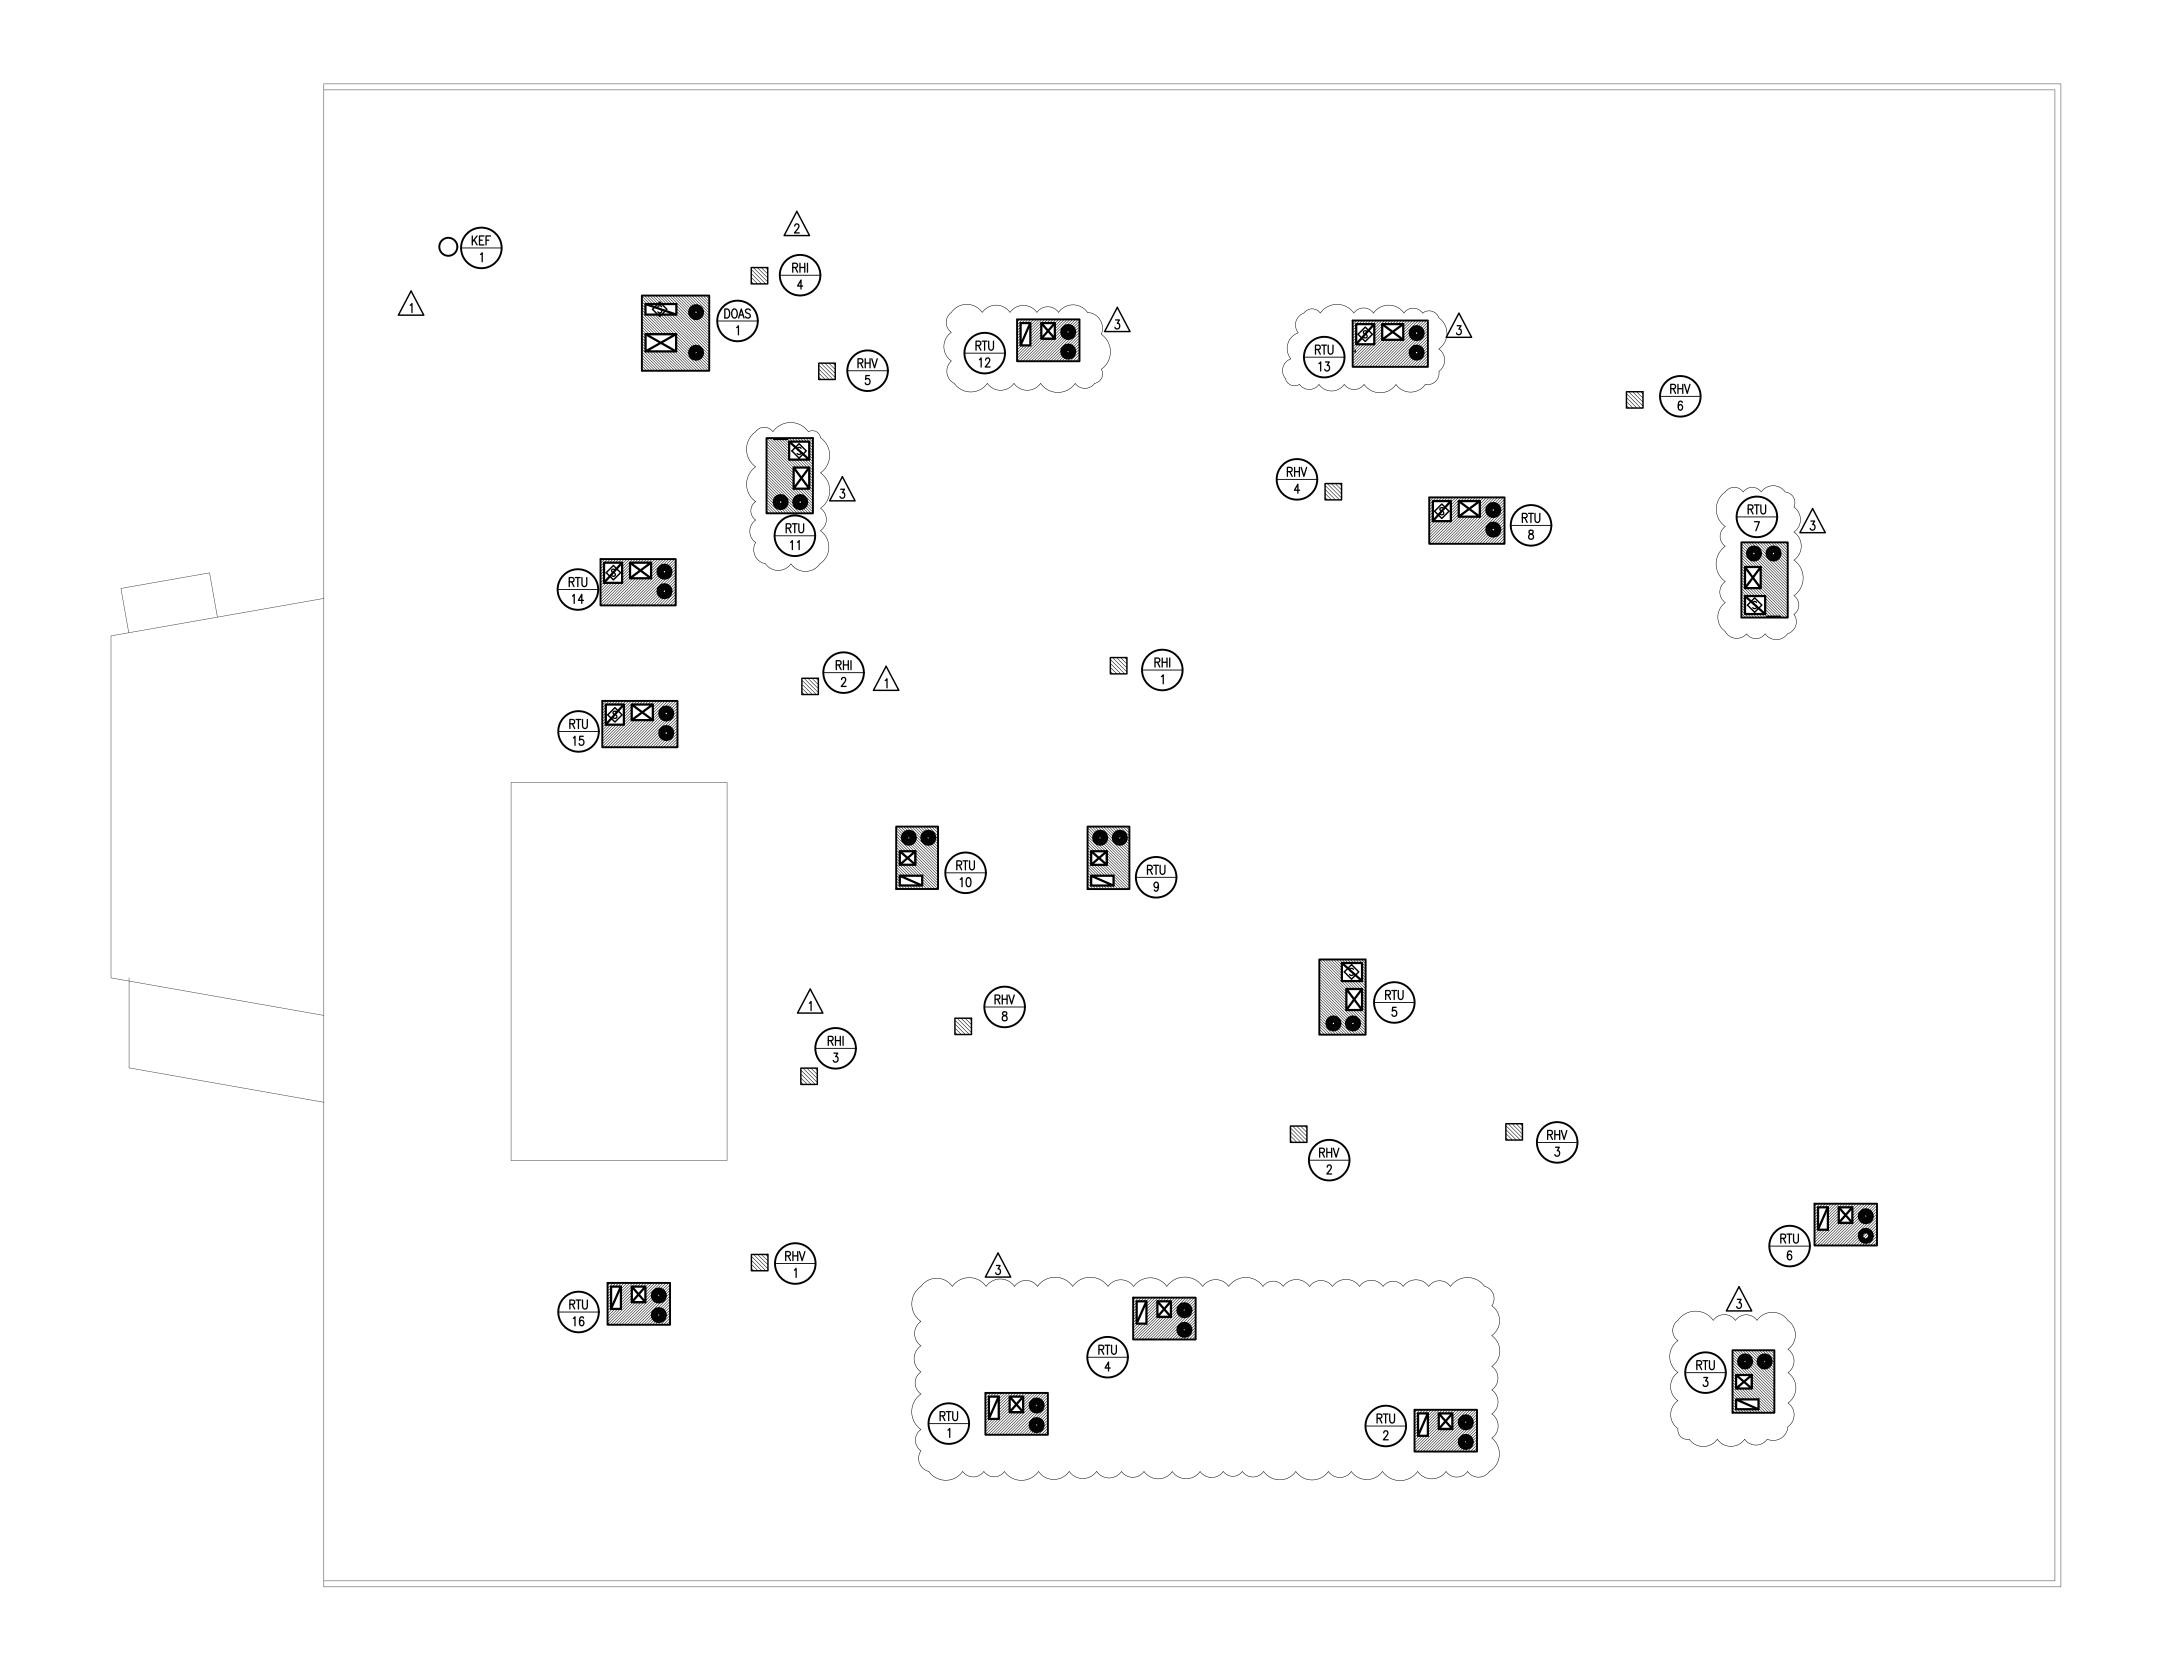

# MECHANICAL ROOF PLAN SCALE: 3/32" = 1'-0"

## **GENERAL NOTES**

- ALL ROOF TOP EQUIPMENT TO BE LOCATED A MINIMUM OF 10'-0" AWAY FROM ROOF EDGE.
- MAINTAIN A MINIMUM OF 10'-0" HORIZONTAL CLEARANCE BETWEEN ALL EXHAUST OUTLETS AND ANY FRESH AIR INTAKES.
- 3. MOUNT ROOF CURBS LEVEL ON PITCHED ROOF.
- 4. ALL ROOF SUPPORT SYSTEMS ARE TO BE MANUFACTURED FOR THE ROOF MATERIAL/SYSTEM TO BE INSTALLED. REFER TO ARCH PLANS FOR THE ROOF SYSTEM. CURB INSTALLATION TO BE WARRANTIED BY ROOFING CONTRACTOR.
- ALL PENETRATIONS OVER 3 1/2 SQUARE INCHES OR 2 1/16 INCHES IN DIAMETER IN/OUT OF THE SHELTER REQUIRE SHROUD. REFER TO STRUCTURAL FOR ALL SHROUD DETAILS.
- MC IS RESPONSIBLE FOR ALL STRUCTURAL REQUIRED PENETRATION PROTECTION ITEMS FOR ALL MECHANICAL SYSTEMS PENETRATING THE SHELTER.
- ROUTE ALL CONDENSATE TO NEAREST OPEN SITE DRAIN.  $\sqrt{1}$

11/22/2024 AD 02

CHILD CARE FACILITY 201 N. EASTERN AVE.

she

M201

Salas O'Brien Project Number: 2450-70304-00

Expiration Date: 6/30/2025

OWNERSHIP USE OF DOCUMENTS:

AGP EXPRESSLY RESERVES ITS
COPYRIGHT AND OTHER PROPERTY
RIGHTS OF ALL PLANS AND DRAWINGS
DESIGNED AND/OR PRODUCED. PLANS
AND DRAWINGS ARE NOT TO BE
REPRODUCED IN ANY FORM OR MANNER
WITHOUT THE EXPRESSED WRITTEN
CONSENT OF AGP.