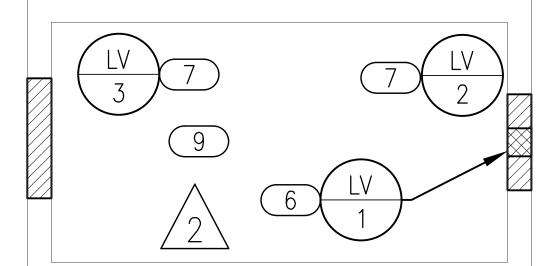

### **KEYED NOTES**

- 1 ROOF HOOD IS PART OF EMERGENCY VENTILATION SYSTEM. DUCT UP 16X12 TO TRANSITION INTO ROOF HOOD OPENING 18X16.
- 2 MOTORIZED DAMPER TO BE 120V CONNECTED TO EMERGENCY POWER.
- DAMPER SHALL OPEN WHEN SUPPLY FAN TURNS ON.
- 3 PROVIDE LOCKABLE COVER FOR THERMOSTAT.
- 4 DUCT 18X20 SUPPLY AND 12X28 RETURN UP TO RTU.
- The second part of the emergency ventilation system to provide relief air. Motorized damper shall operate on inverter. Interlock with sf-1. Duct down to 16x12.
- 6 MOUNT BOTTOM OF LOUVER MINIMUM 60" ABOVE LV-2. LOUVER CONNECTION FOR ENGINE EXHAUST.
- 7 MOUNT BOTTOM OF LOUVER MINIMUM 18" AFF. LOUVER CONNECTION FOR RADIATOR EXHAUST.
- 8 CARBON MONOXIDE DETECTOR TO BE INSTALLED ACCORDING TO ALL APPLICABLE CODES. DETECTOR SHALL BE INSTALLED CENTRALLY ON CEILING. ALSO INCLUDE BATTERY BACKUP IN EVENT PRIMARY POWER IS INTERRUPTED. ALARM SIGNAL SHALL BE ROUTED TO ADMINISTRATION OFFICE. COORDINATE WITH E.C. WITH PRIMARY POWER CONNECTION AND SYSTEM CONNECTION.
- 9 PROVIDE EXHAUST DUCT TO GENERATOR RADIATOR CONNECTION.
  COORDINATE DUCT SIZE WITH GENERATOR MANUFACTURER DRAWINGS.
- PROVIDE DRYER VENT EXHAUST HOOD TERMINATION AT EXTERIOR WALL IN ACCORDANCE WITH DRYER MANUFACTURER'S REQUIREMENTS. PROVIDE WALL CAP WITH BIRD FILTER.
- DUCT 14" DIA. UP TO ROOF EXHAUST FAN OPENING. TRANSITION TO HOOD COLLAR PER KITCHEN SPECIFICATIONS.
- 12 DOAS UNIT SHALL CYCLE DOWN TO TEMPER KITCHEN WHILE HOODS ARE
- DAMPER WITH POWER OF DRYER.
- 14 MAKEUP AIR DUCT TO BE DUCTED DOWN BEHIND DRYERS TO 20" AFF. COVER DUCT OPENING WITH 1/4" WIRE MESH.
- 15 PROVIDE UL-705 LISTED DRYER BOOSTER FAN OF FANTECH DBF 110 OR APPROVED EQUIVALENT. FAN SHALL PROVIDE MINIMUM OF 160 CFM. INTERLOCK FAN WITH POWER OF DRYER.
- PROVIDE EXTERNAL LINT TRAP OF FANTECH DBLT 4W OR EQUIVALENT AT DRYER EXHAUST CONNECTION.

2 MECHANICAL GENERATOR PLAN

SCALE: 1/4" = 1'-0"

CHILD CARE FACILITY 201 N. EASTERN AVE.

**MOORE** 

**PUBLIC SCHOOLS** 

the Abla Griffin

Partnership L.L.C.

201 N. BROADWAY SUITE 210

OWNERSHIP USE OF DOCUMENTS:

MECHANICAL FLOOR PLAN

SCALE: 3/32" = 1'-0"

DRTH

2900 S. Telephone Road, Suite 120 Moore, OK 73160 Salas O'Brien Registration: CA# 7058 Expiration Date: 6/30/2025

Salas O'Brien Project Number: 2450-70304-00