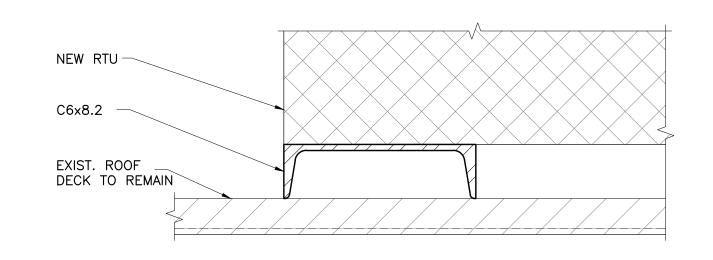

4 SECTION SCALE: 3"=1'-0"

\_EXIST. STEEL JOIST TO REMAIN

NEW RTU —

RTU CURB----

EXIST. ROOFING TO REMAIN

RTU CURB SUPPORT ANGLE WELDED TO EXIST. STEEL JOIST AS SHOWN.
REFER 9/S105 FOR SIZE

201 N. BROADWAY SUITE 210 MOORE, OK. 73160 405.735.3477 AGP@theAGP.net www.theAGP.net