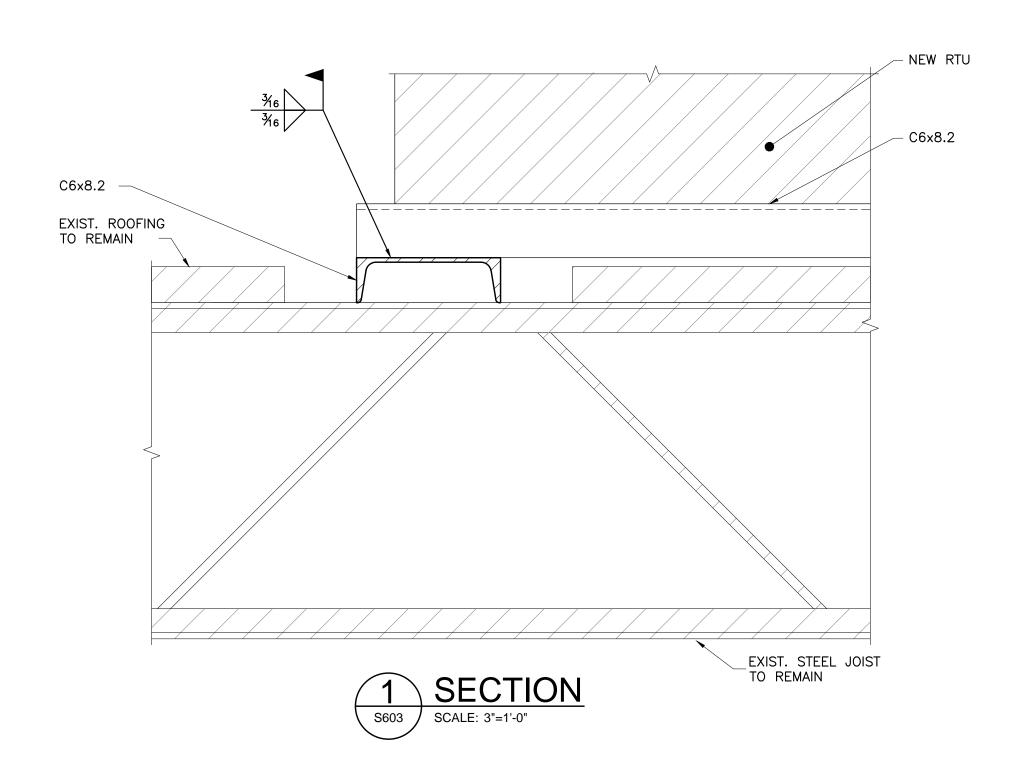

4 SECTION SCALE: 3"=1'-0"

\_EXIST. STEEL JOIST TO REMAIN

NEW RTU —

RTU CURB----

EXIST. ROOFING TO REMAIN

RTU CURB SUPPORT ANGLE WELDED TO EXIST. STEEL JOIST AS SHOWN.
REFER 9/S105 FOR SIZE

201 N. BROADWAY SUITE 210 MOORE, OK. 73160 405.735.3477 AGP@theAGP.net www.theAGP.net