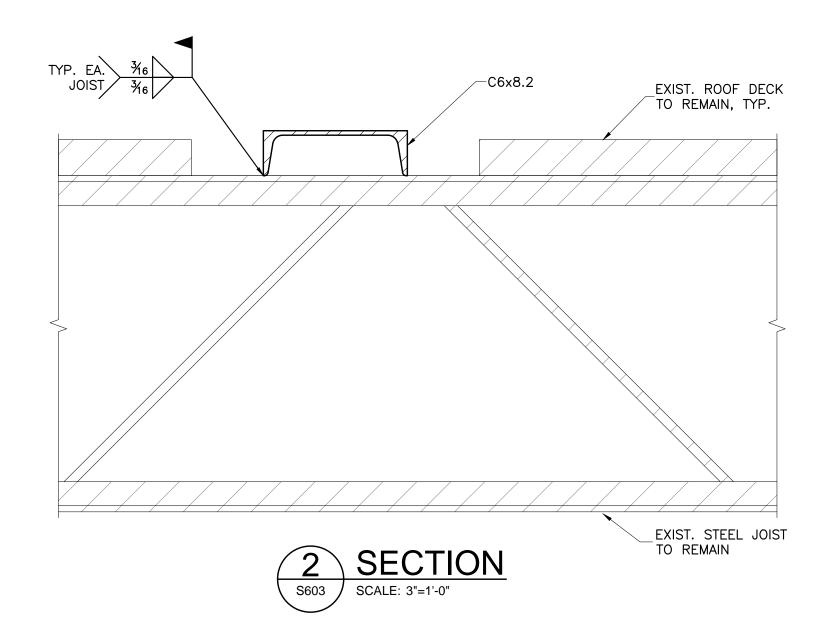

4 SECTION SCALE: 3"=1'-0"

\_EXIST. STEEL JOIST TO REMAIN

NEW RTU —

RTU CURB----

EXIST. ROOFING TO REMAIN

RTU CURB SUPPORT ANGLE WELDED TO EXIST. STEEL JOIST AS SHOWN.
REFER 9/S105 FOR SIZE

201 N. BROADWAY SUITE 210 MOORE, OK. 73160 405.735.3477 AGP@theAGP.net www.theAGP.net