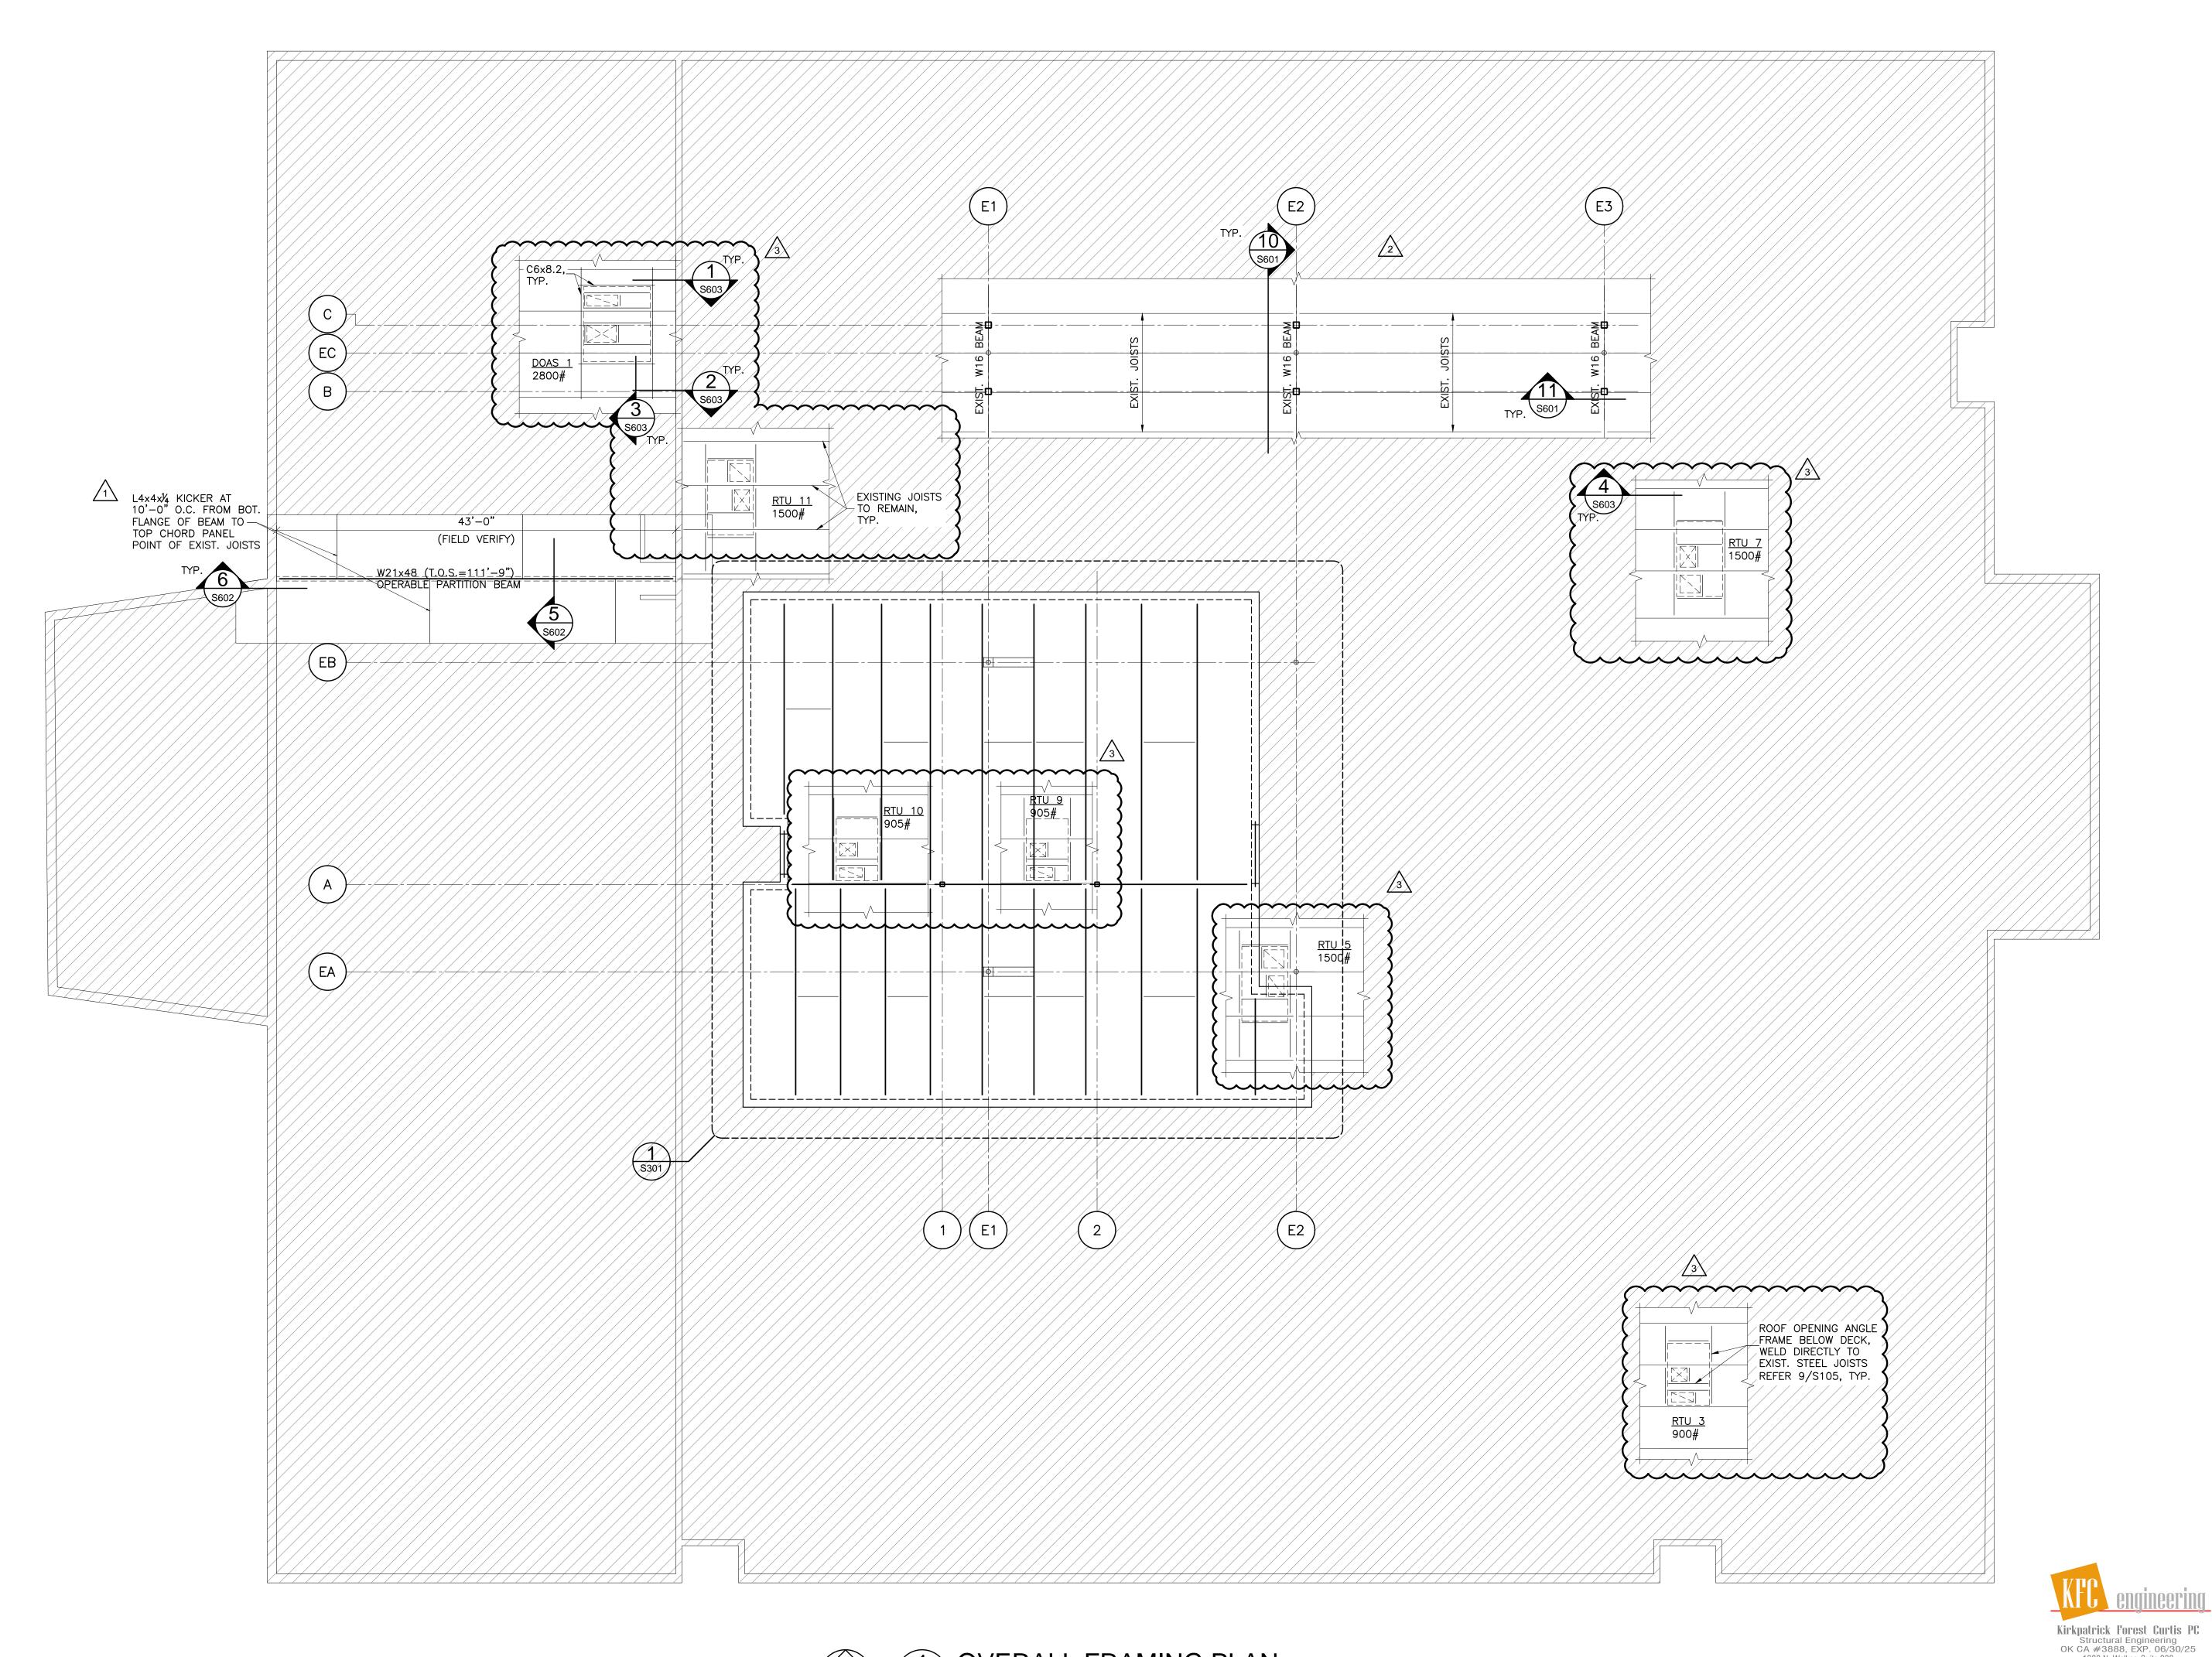

# MECHANICAL ROOF PLAN SCALE: 3/32" = 1'-0"

## **GENERAL NOTES**

- ALL ROOF TOP EQUIPMENT TO BE LOCATED A MINIMUM OF 10'-0" AWAY FROM ROOF EDGE.
- MAINTAIN A MINIMUM OF 10'-0" HORIZONTAL CLEARANCE BETWEEN ALL EXHAUST OUTLETS AND ANY FRESH AIR INTAKES.
- 3. MOUNT ROOF CURBS LEVEL ON PITCHED ROOF.
- 4. ALL ROOF SUPPORT SYSTEMS ARE TO BE MANUFACTURED FOR THE ROOF MATERIAL/SYSTEM TO BE INSTALLED. REFER TO ARCH PLANS FOR THE ROOF SYSTEM. CURB INSTALLATION TO BE WARRANTIED BY ROOFING CONTRACTOR.
- ALL PENETRATIONS OVER 3 1/2 SQUARE INCHES OR 2 1/16 INCHES IN DIAMETER IN/OUT OF THE SHELTER REQUIRE SHROUD. REFER TO STRUCTURAL FOR ALL SHROUD DETAILS.
- MC IS RESPONSIBLE FOR ALL STRUCTURAL REQUIRED PENETRATION PROTECTION ITEMS FOR ALL MECHANICAL SYSTEMS PENETRATING THE SHELTER.
- ROUTE ALL CONDENSATE TO NEAREST OPEN SITE DRAIN.  $\sqrt{1}$