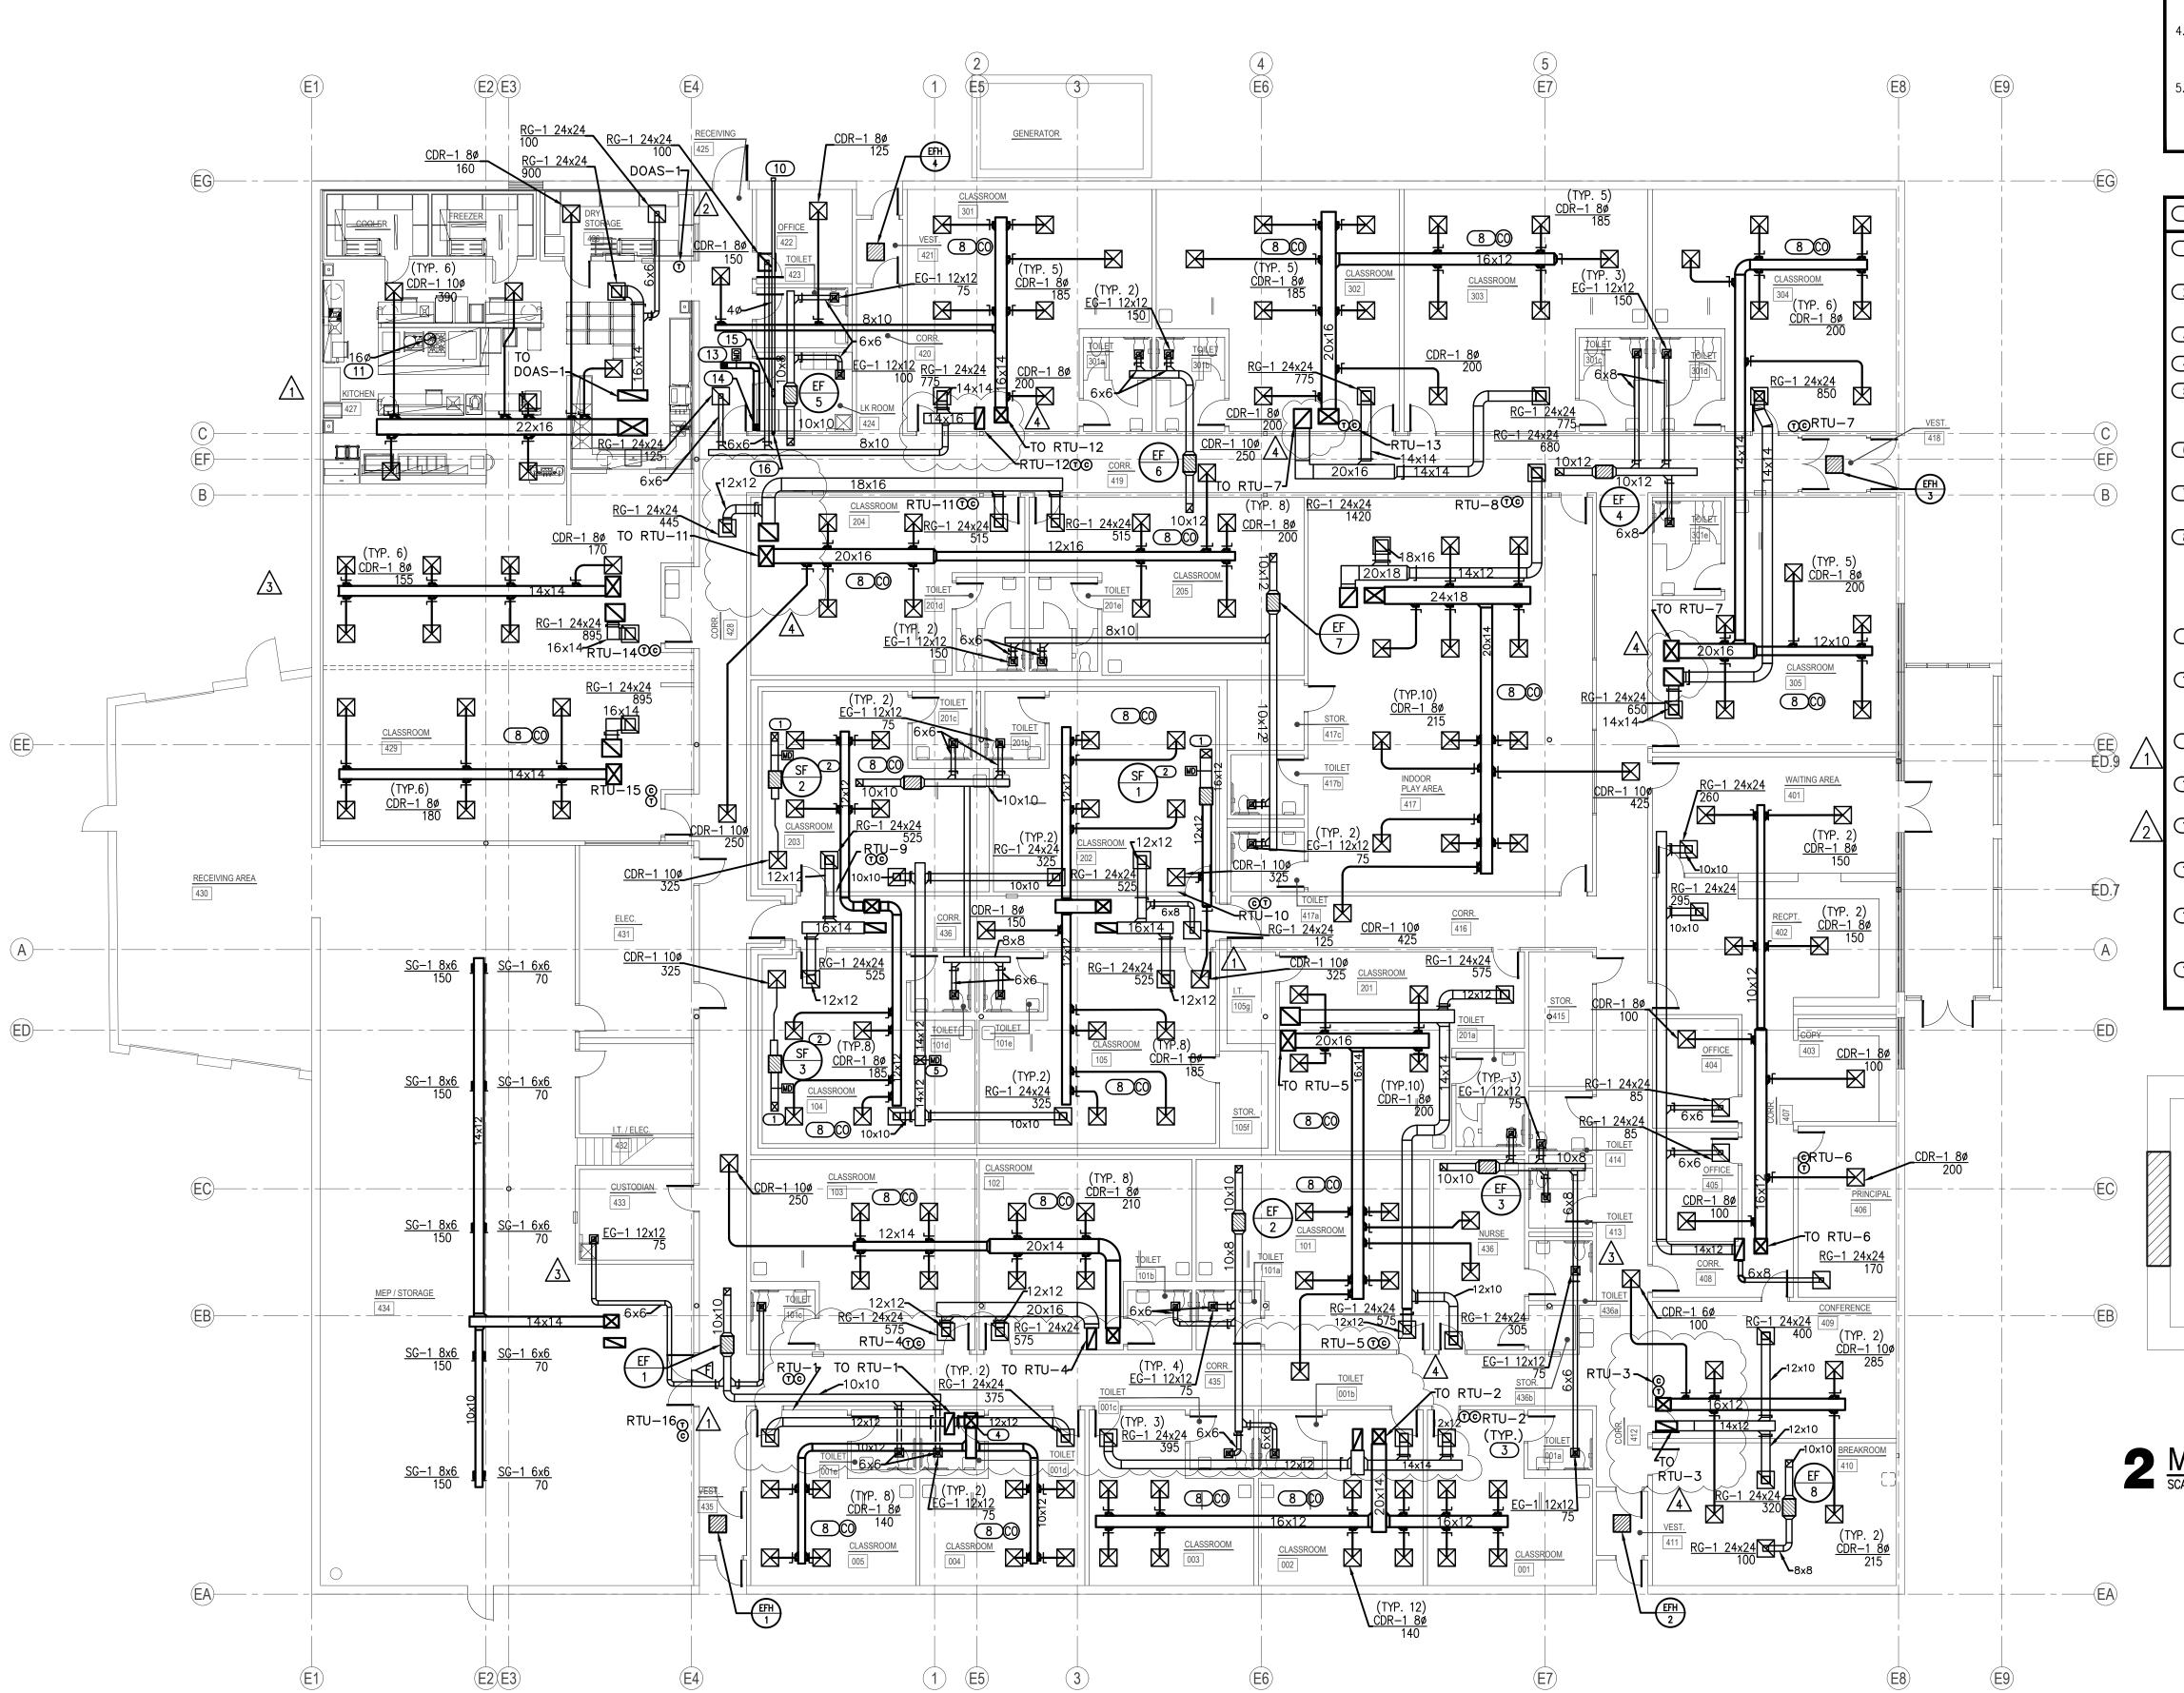

## **GENERAL NOTES**

- 1. COORDINATE INSTALLATION OF EQUIPMENT AND DUCTWORK WITH ALL TRADES.
- . COORDINATE LOCATION OF THERMOSTATS WITH E.C. ROUGH—IN BY E.C.
- 3. ALL PENETRATIONS OVER 3 1/2 SQUARE INCHES OR 2 1/16 INCHES IN DIAMETER IN/OUT OF SHELTER REQUIRE SHROUD. REFER TO STRUCTURAL FOR ALL SHROUD DETAILS.
- MC IS RESPONSIBLE TO ALL STRUCTURAL REQUIRED PENETRATION PROTECTION ITEMS FOR ALL MECHANICAL SYSTEMS PENETRATING THE SHELTER.
- E.C. TO PROVIDE, LOCATE, AND INSTALL SWITCH FOR EMERGENCY VENTILATION FAN. M.C. SHALL PROVIDE CALL OUT LETTERING "EMERGENCY VENTILATION" ON PLACARD ABOVE SWITCH WITH 3/4" LETTERING FOR INSTALLATION BY GC. COORDINATE WITH GC AND EC.

### **KEYED NOTES**

- 1 ROOF HOOD IS PART OF EMERGENCY VENTILATION SYSTEM. DUCT UP 16X12 TO TRANSITION INTO ROOF HOOD OPENING 18X16.
- 2 MOTORIZED DAMPER TO BE 120V CONNECTED TO EMERGENCY POWER.
- DAMPER SHALL OPEN WHEN SUPPLY FAN TURNS ON.
- 3 PROVIDE LOCKABLE COVER FOR THERMOSTAT.
- 4 DUCT 18X20 SUPPLY AND 12X28 RETURN UP TO RTU.
- The second part of the emergency ventilation system to provide relief air. Motorized damper shall operate on inverter. Interlock with sf-1. Duct down to 16x12.
- 6 MOUNT BOTTOM OF LOUVER MINIMUM 60" ABOVE LV-2. LOUVER CONNECTION FOR ENGINE EXHAUST.
- 7 MOUNT BOTTOM OF LOUVER MINIMUM 18" AFF. LOUVER CONNECTION FOR RADIATOR EXHAUST.
- 8 CARBON MONOXIDE DETECTOR TO BE INSTALLED ACCORDING TO ALL APPLICABLE CODES. DETECTOR SHALL BE INSTALLED CENTRALLY ON CEILING. ALSO INCLUDE BATTERY BACKUP IN EVENT PRIMARY POWER IS INTERRUPTED. ALARM SIGNAL SHALL BE ROUTED TO ADMINISTRATION OFFICE. COORDINATE WITH E.C. WITH PRIMARY POWER CONNECTION AND SYSTEM CONNECTION.
- 9 PROVIDE EXHAUST DUCT TO GENERATOR RADIATOR CONNECTION.
  COORDINATE DUCT SIZE WITH GENERATOR MANUFACTURER DRAWINGS.
- PROVIDE DRYER VENT EXHAUST HOOD TERMINATION AT EXTERIOR WALL IN ACCORDANCE WITH DRYER MANUFACTURER'S REQUIREMENTS. PROVIDE WALL CAP WITH BIRD FILTER.
- DUCT 14" DIA. UP TO ROOF EXHAUST FAN OPENING. TRANSITION TO HOOD COLLAR PER KITCHEN SPECIFICATIONS.
- 12 DOAS UNIT SHALL CYCLE DOWN TO TEMPER KITCHEN WHILE HOODS ARE
- DAMPER WITH POWER OF DRYER.
- 14 MAKEUP AIR DUCT TO BE DUCTED DOWN BEHIND DRYERS TO 20" AFF. COVER DUCT OPENING WITH 1/4" WIRE MESH.
- 15 PROVIDE UL-705 LISTED DRYER BOOSTER FAN OF FANTECH DBF 110 OR APPROVED EQUIVALENT. FAN SHALL PROVIDE MINIMUM OF 160 CFM. INTERLOCK FAN WITH POWER OF DRYER.
- PROVIDE EXTERNAL LINT TRAP OF FANTECH DBLT 4W OR EQUIVALENT AT DRYER EXHAUST CONNECTION.

2 MECHANICAL GENERATOR PLAN

SCALE: 1/4" = 1'-0"

CHILD CARE FACILITY 201 N. EASTERN AVE.

**MOORE** 

**PUBLIC SCHOOLS** 

the Abla Griffin

Partnership L.L.C.

201 N. BROADWAY SUITE 210