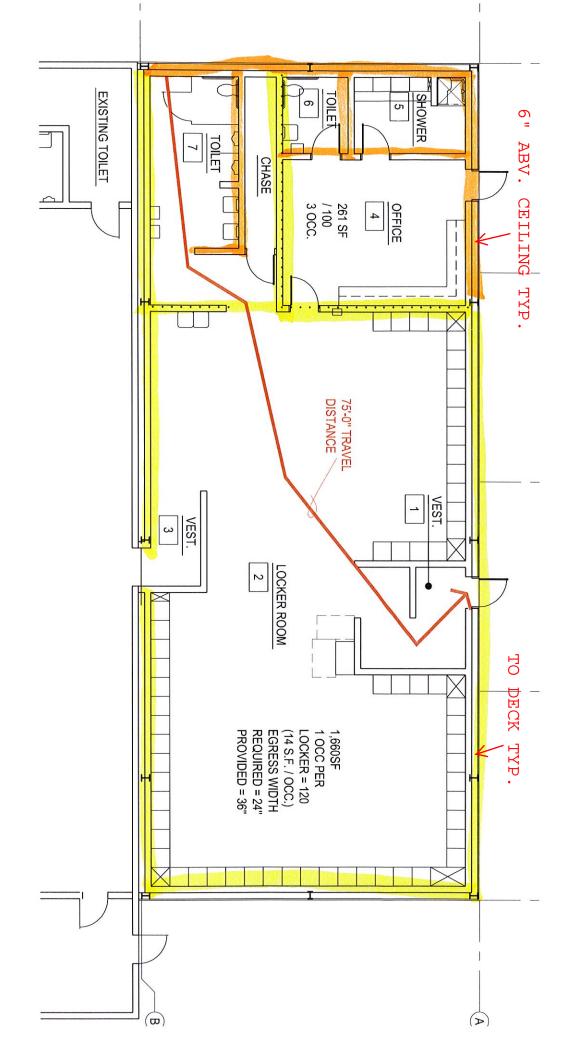

## **Request For Information**

| Date                                                                                                 | December 15th, 2023                |
|------------------------------------------------------------------------------------------------------|------------------------------------|
| Project                                                                                              | Moore West JH Locker Room Addition |
| Subcontractor<br>/ Supplier                                                                          |                                    |
|                                                                                                      | Address:                           |
| Manufacturer                                                                                         |                                    |
| Spec. Section                                                                                        | RFI #1 Metal Studs & Gyp Board     |
| Notes Below                                                                                          |                                    |
| Clay / Mike please see the RFI request from Quality Interiors below.                                 |                                    |
| Do all the cmu walls get topped out with metal studs and gyp board? If not, which ones do or do not? |                                    |
| Thanks                                                                                               |                                    |
| AS PER A                                                                                             | A101 AND SHEET A301 SEE ATTACHED   |
|                                                                                                      |                                    |
|                                                                                                      |                                    |
|                                                                                                      |                                    |
|                                                                                                      |                                    |
|                                                                                                      |                                    |
|                                                                                                      |                                    |