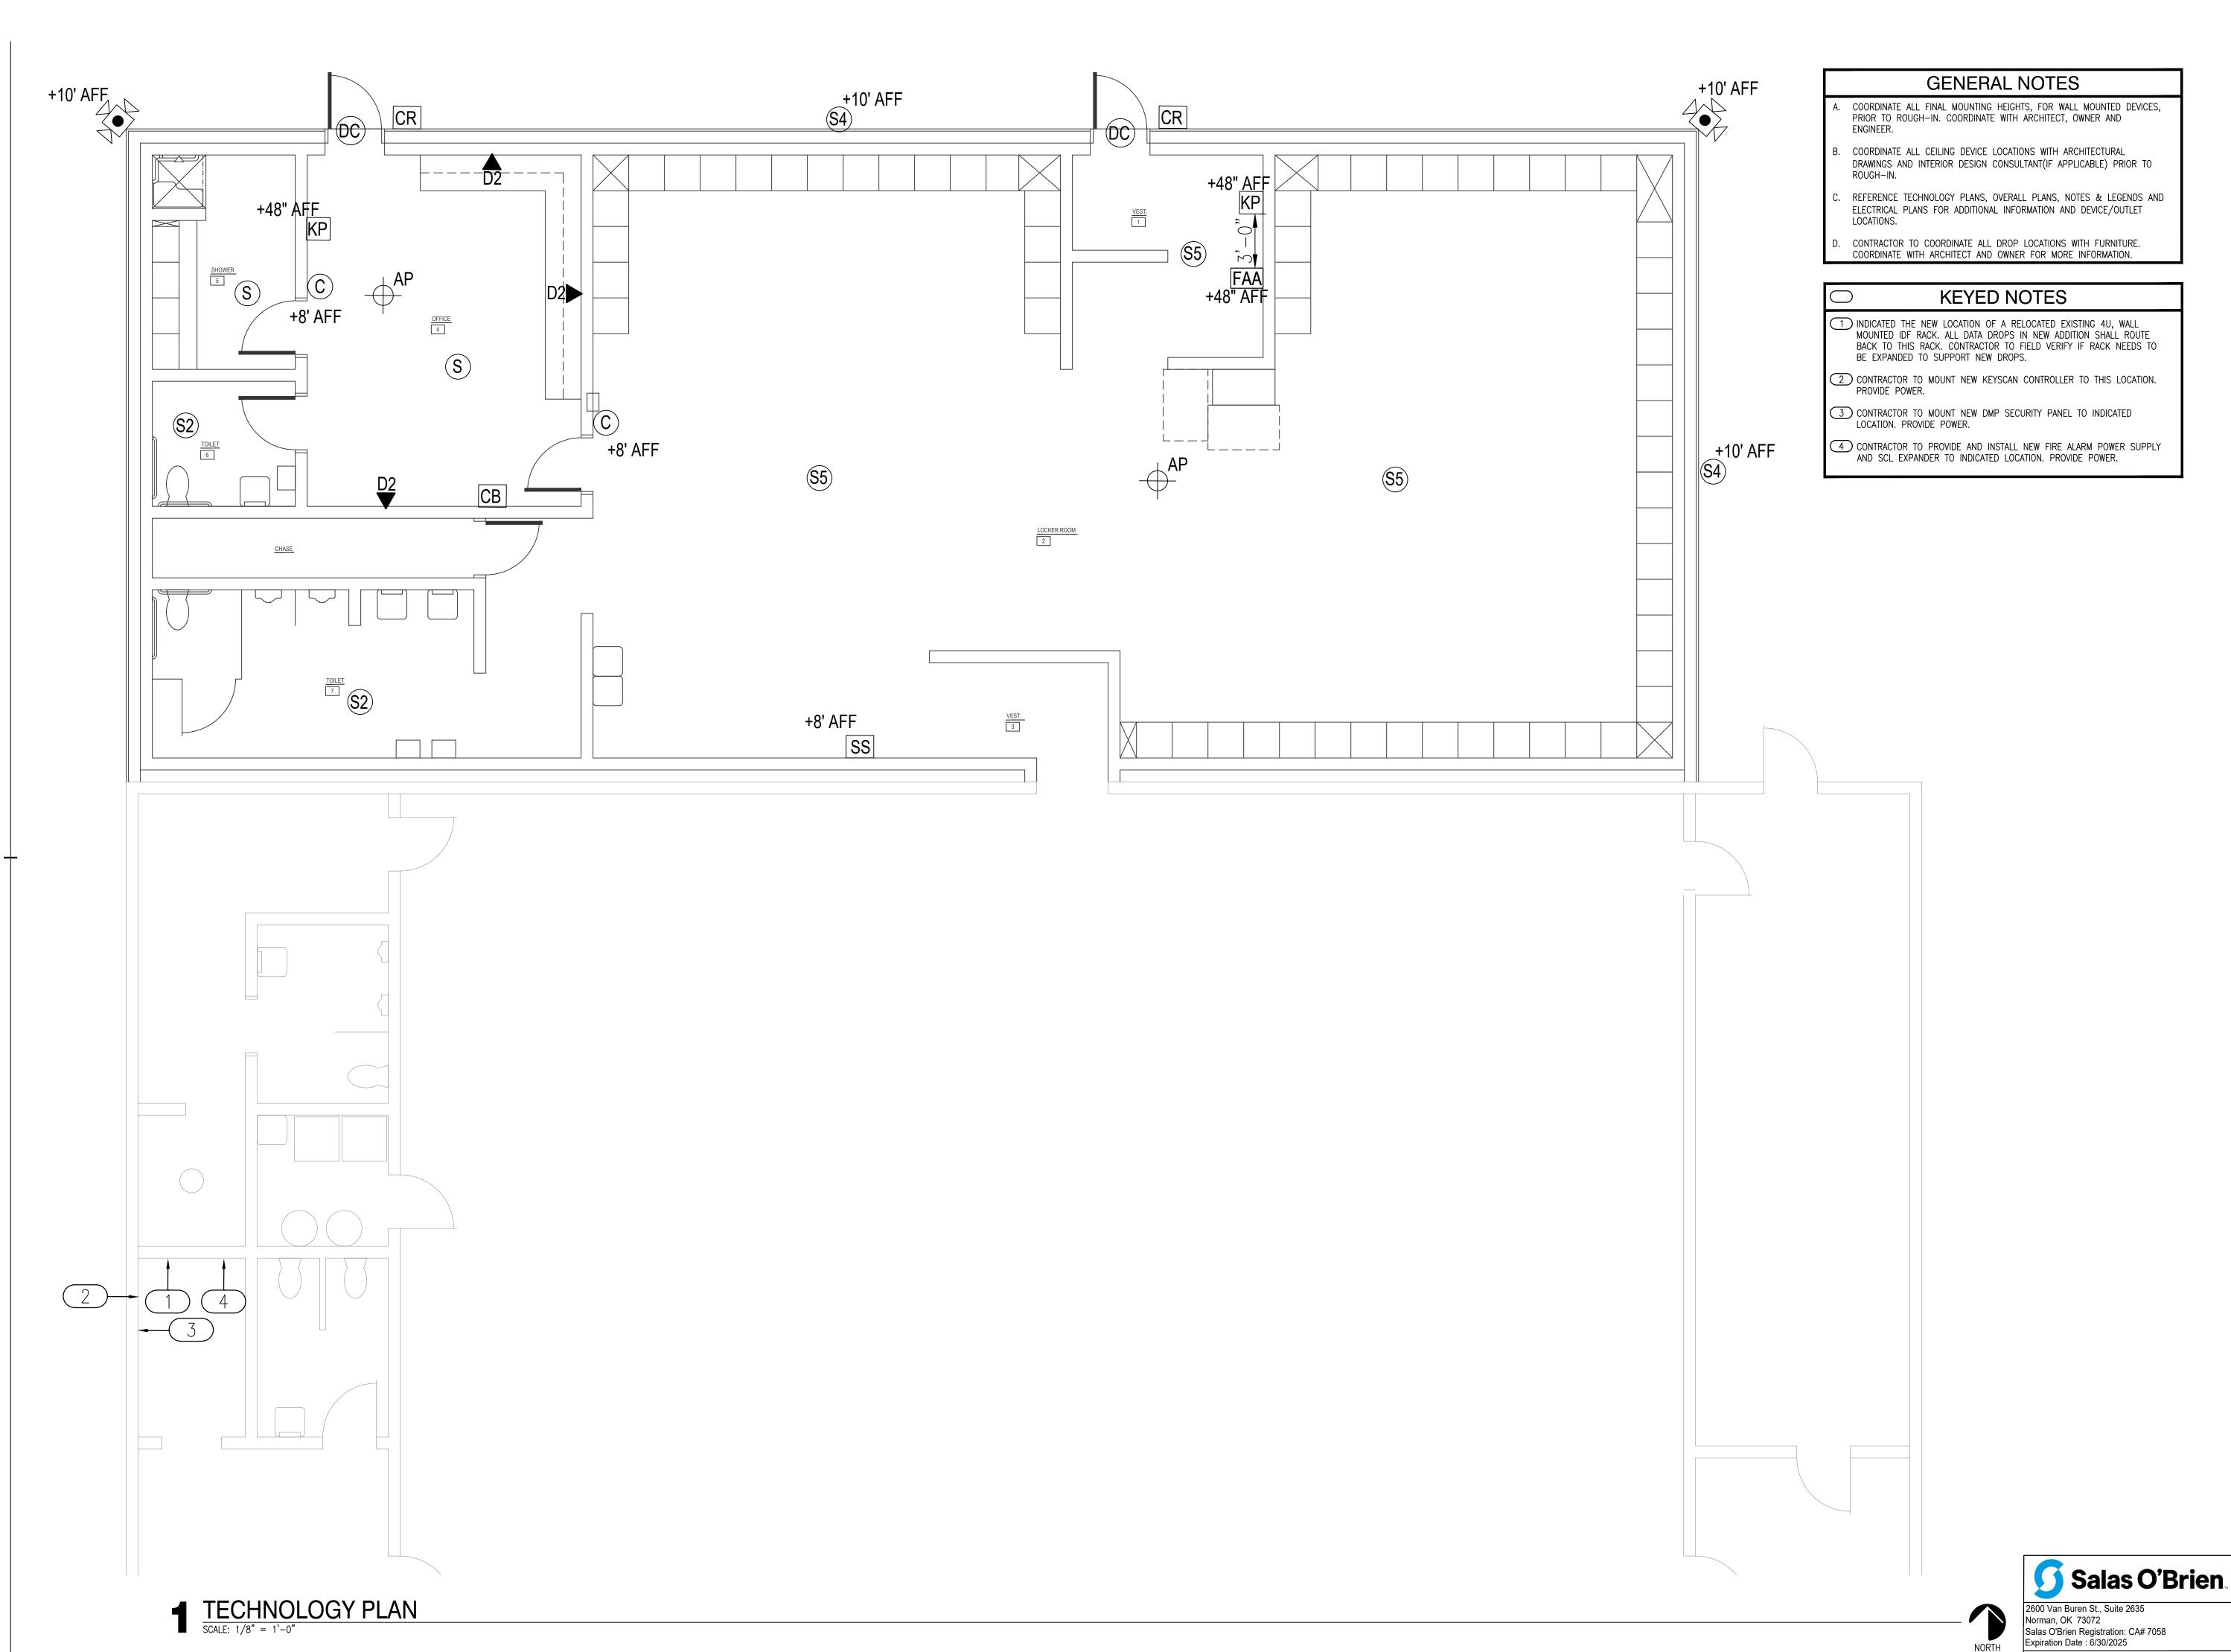

AGP
the Abla Griffin

the Abla Griffin
Partnership L.L.C.
201 N. BROADWAY

SUITE 210 MOORE, OK. 73160 405.735.3477 AGP@theAGP.net www.theAGP.net

WDB ENGINEERING

VIL

\_

SALAS O'BRIEN

MECHANICAL / ELECTRICAL

NY
checked by

MAY 2023
date
revisions

MOORE PUBLIC SCHOOLS BOARD OF EDUCATION MOORE, OKLAHOMA



LOCKER ROOM
ADDITION
MOORE WEST
JUNIOR HIGH SCHOOL

sheet

Salas O'Brien Project Number: 2023-04636-00

T201

OWNERSHIP USE OF DOCUMENTS:

AGP EXPRESSLY RESERVES ITS
COPYRIGHT AND OTHER PROPERTY
RIGHTS OF ALL PLANS AND DRAWINGS
DESIGNED AND/OR PRODUCED. PLANS
AND DRAWINGS ARE NOT TO BE
REPRODUCED IN ANY FORM OR MANNER
WITHOUT THE EXPRESSED WRITTEN
CONSENT OF AGP.