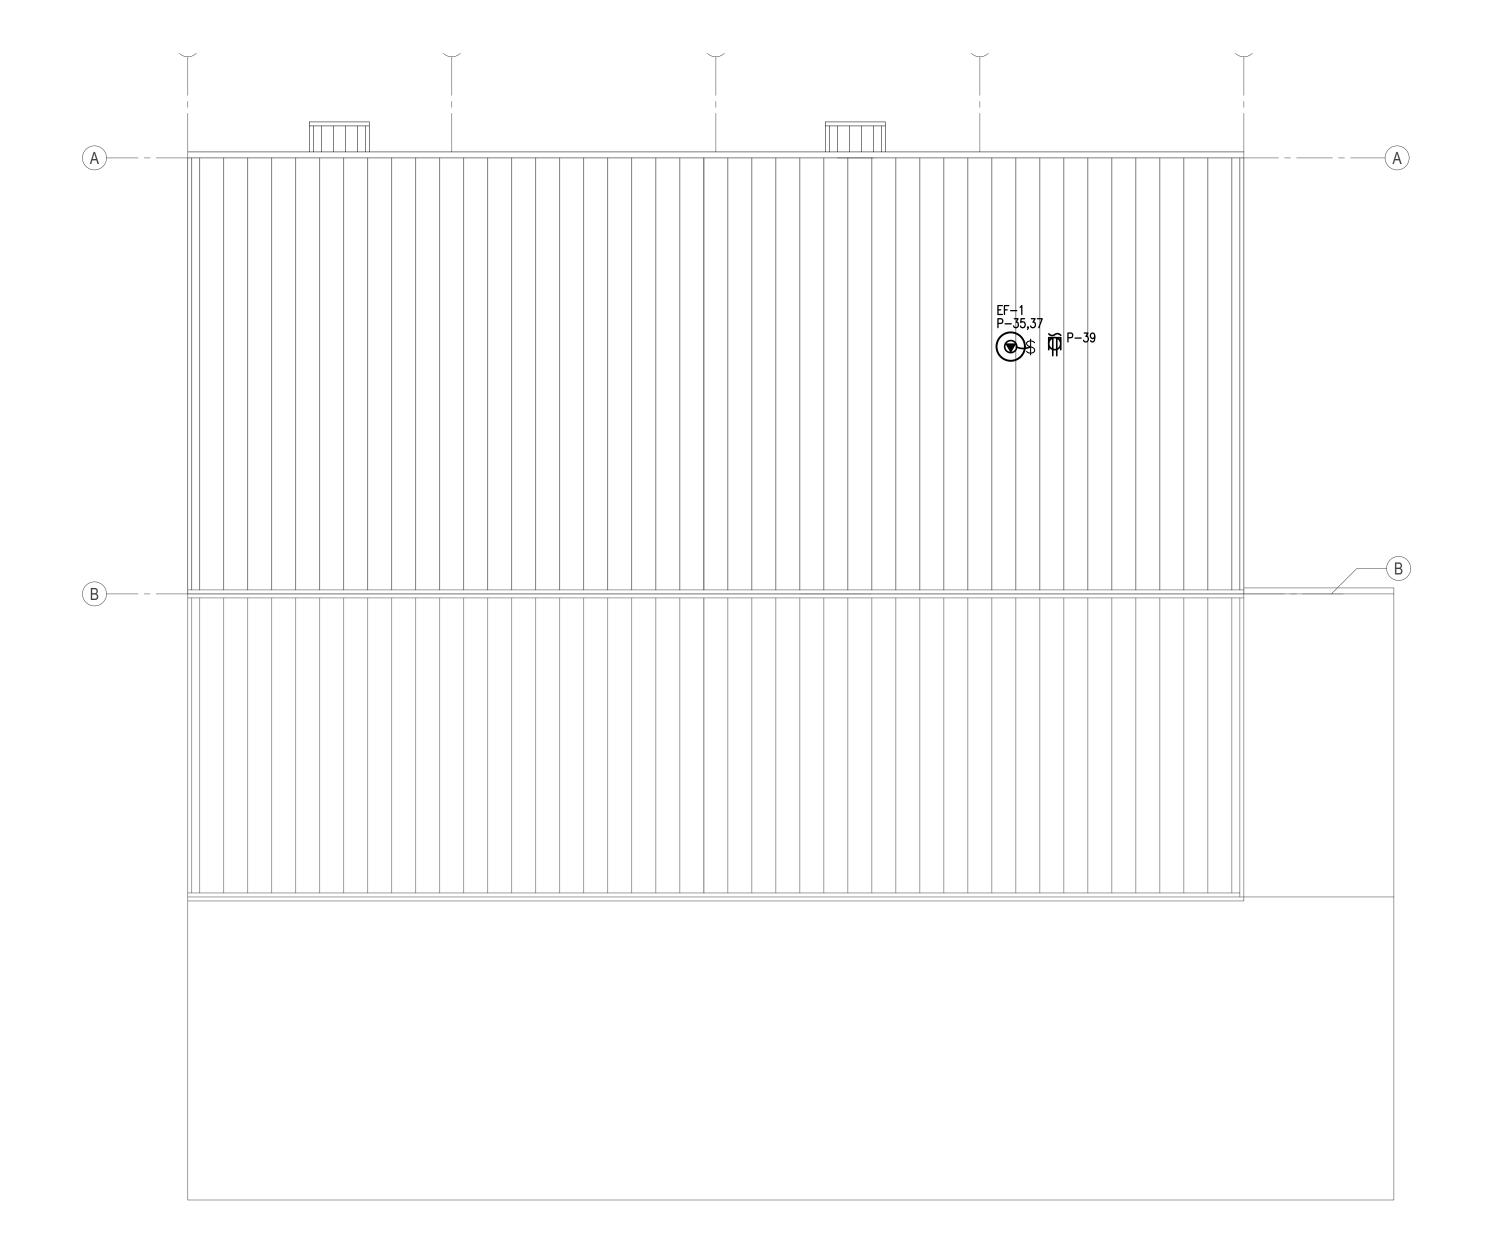

## 1 ELECTRICAL POWER PLAN - ROOF SCALE: 1/8" = 1'-0"

## ROOF POWER GENERAL NOTES

COORDINATE EXACT LOCATIONS OF DEVICES SHOWN WITH OTHER EQUIPMENT. COORDINATE WITH MECHANICAL CONTRACTOR AND PROVIDE ALL RELAYS, CONNECTIONS, AND ALL DEVICES NECESSARY TO INTERLOCK EXHAUST FANS, DAMPERS, ETC WITH PROPER DEVICES.

COORDINATE EXACT LOCATIONS OF MECHANICAL EQUIPMENT WITH MECHANICAL

FIRMLY MOUNT WEATHERPROOF 120V CONVENIENCE OUTLET ON UNISTRUT/KINDORF. COORDINATE WITH OTHER TRADES PRIOR TO ROUGH-IN.