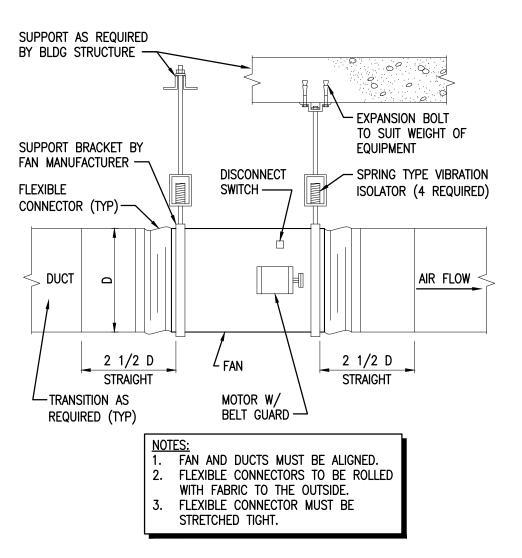

3 CONDENSING UNIT ROOF SUPPORT

2 TYPICAL AIR BALANCING SCHEMATIC

5 CONDENSING UNIT MOUNTING DETAIL
NOT TO SCALE

■ IN-LINE FAN MOUNTING DETAIL

201 N. BROADWAY SUITE 210 MOORE, OK. 73160 405.735.3477 AGP@theAGP.net www.theAGP.net