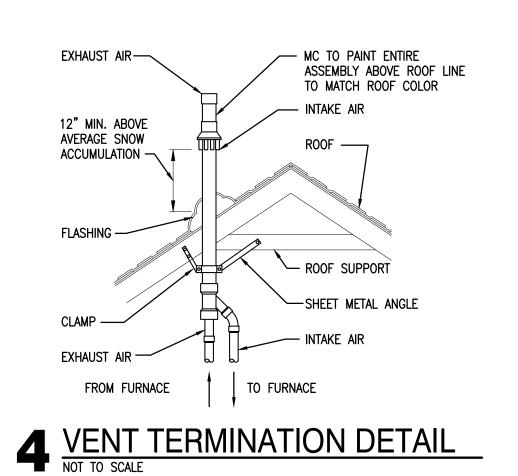

3 CONDENSING UNIT ROOF SUPPORT

2 TYPICAL AIR BALANCING SCHEMATIC

5 CONDENSING UNIT MOUNTING DETAIL
NOT TO SCALE

■ IN-LINE FAN MOUNTING DETAIL

201 N. BROADWAY SUITE 210 MOORE, OK. 73160 405.735.3477 AGP@theAGP.net www.theAGP.net