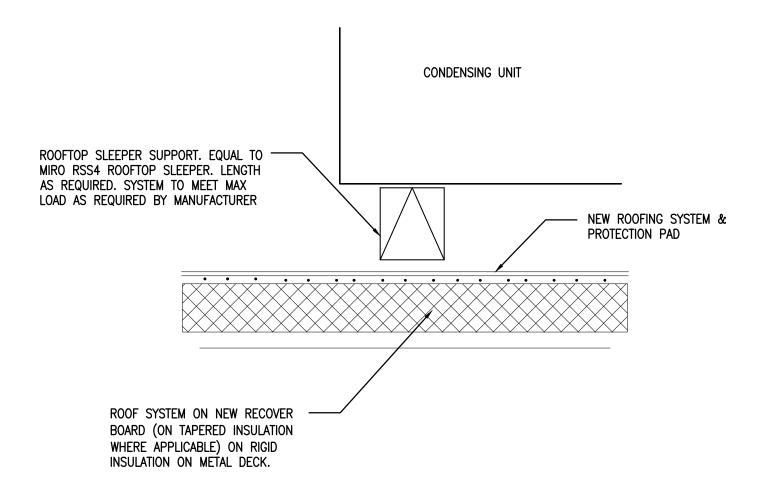

3 CONDENSING UNIT ROOF SUPPORT

2 TYPICAL AIR BALANCING SCHEMATIC

5 CONDENSING UNIT MOUNTING DETAIL
NOT TO SCALE

■ IN-LINE FAN MOUNTING DETAIL

201 N. BROADWAY SUITE 210 MOORE, OK. 73160 405.735.3477 AGP@theAGP.net www.theAGP.net