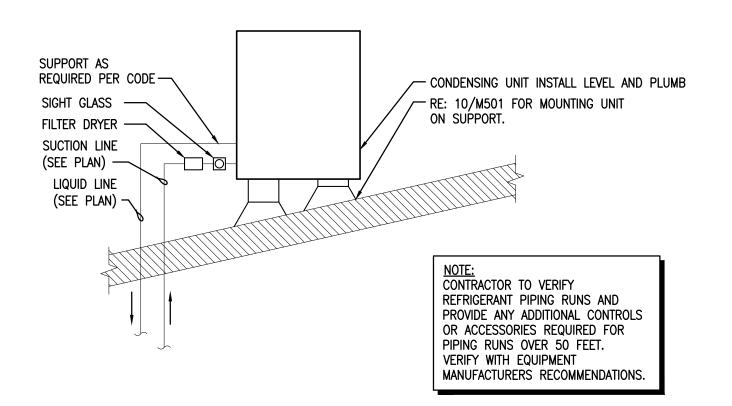

3 CONDENSING UNIT ROOF SUPPORT

2 TYPICAL AIR BALANCING SCHEMATIC

5 CONDENSING UNIT MOUNTING DETAIL
NOT TO SCALE

■ IN-LINE FAN MOUNTING DETAIL

201 N. BROADWAY SUITE 210 MOORE, OK. 73160 405.735.3477 AGP@theAGP.net www.theAGP.net