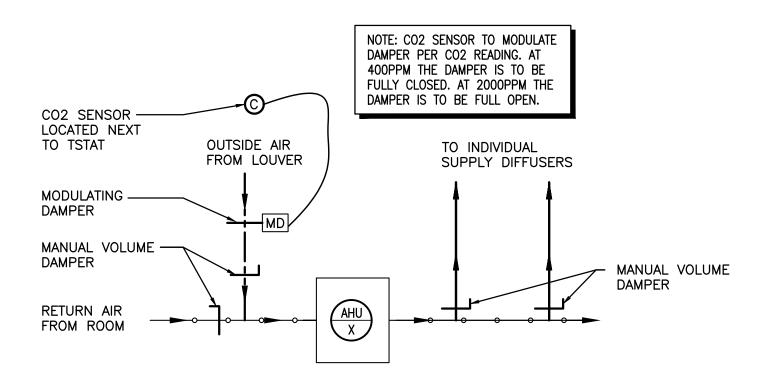

3 CONDENSING UNIT ROOF SUPPORT

2 TYPICAL AIR BALANCING SCHEMATIC

5 CONDENSING UNIT MOUNTING DETAIL
NOT TO SCALE

■ IN-LINE FAN MOUNTING DETAIL

201 N. BROADWAY SUITE 210 MOORE, OK. 73160 405.735.3477 AGP@theAGP.net www.theAGP.net