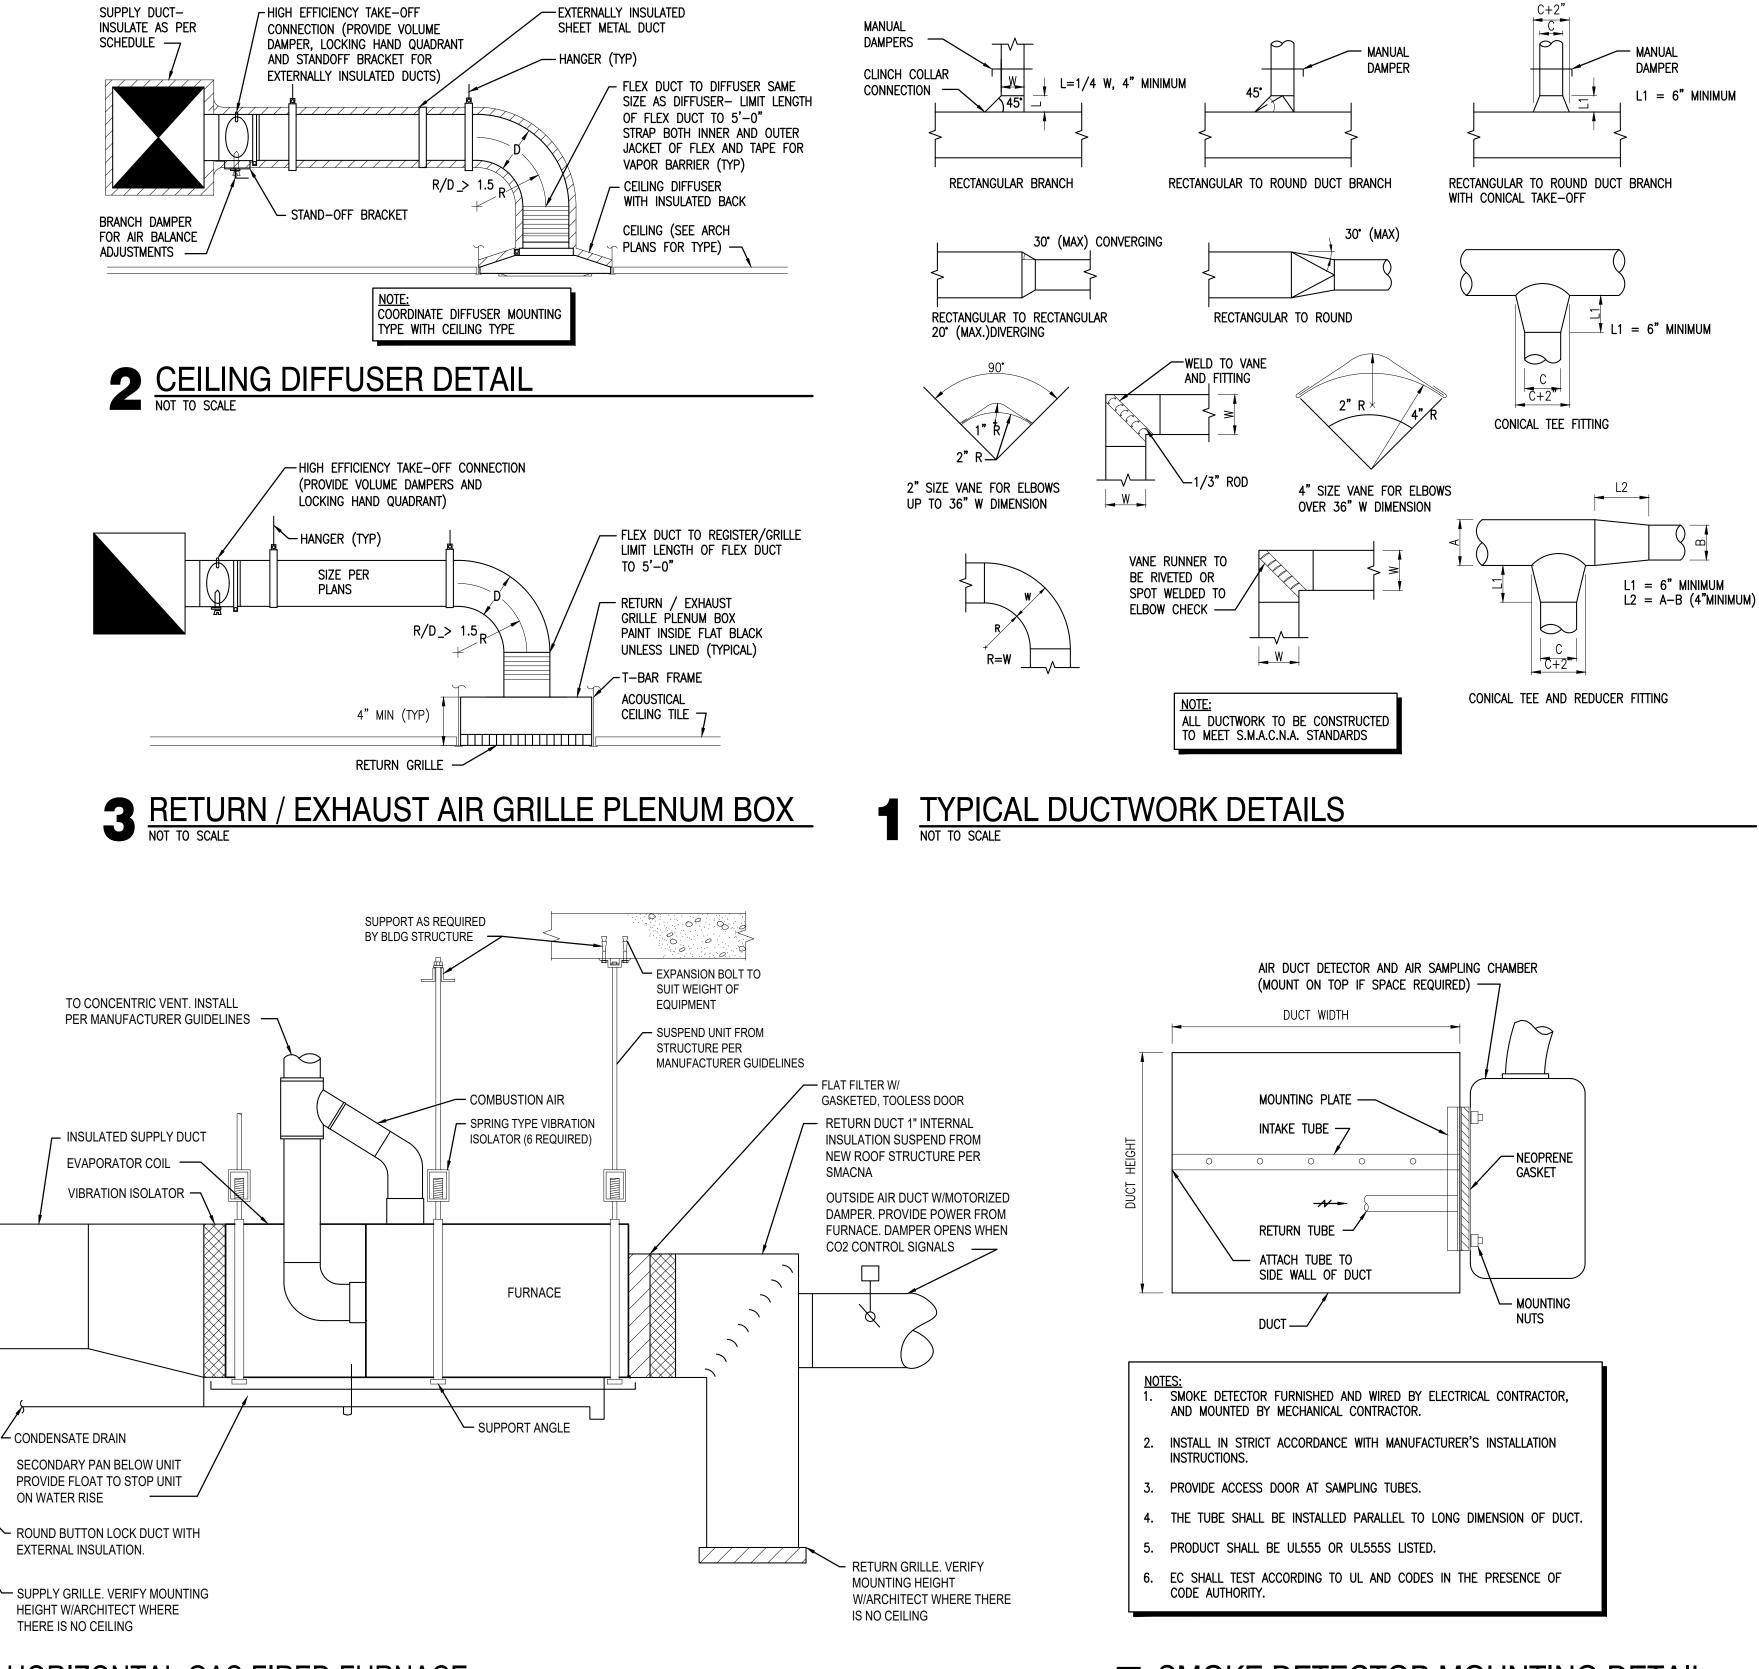

7 CONDENSING UNIT PIPING DETAIL

6 TYPICAL HORIZONTAL GAS FIRED FURNACE

| ECT | OR | FURNISHED | AND  | WIRED  | BY  | ELECTRICAL | CONTRACTOR, |  |
|-----|----|-----------|------|--------|-----|------------|-------------|--|
| fed | BY | MECHANICA | L CO | NTRACT | OR. |            |             |  |