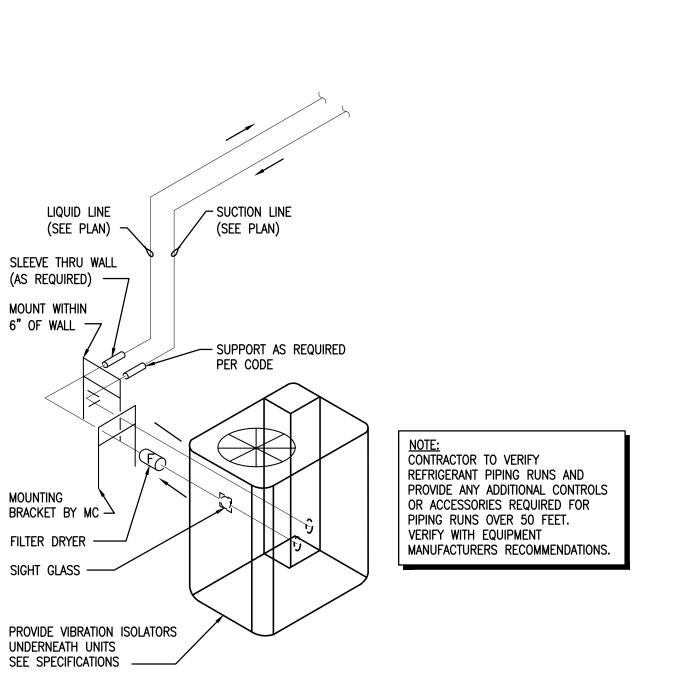

7 CONDENSING UNIT PIPING DETAIL

6 TYPICAL HORIZONTAL GAS FIRED FURNACE

| ECT | OR | FURNISHED | AND  | WIRED  | BY  | ELECTRICAL | CONTRACTOR, |  |
|-----|----|-----------|------|--------|-----|------------|-------------|--|
| fed | BY | MECHANICA | L CO | NTRACT | OR. |            |             |  |