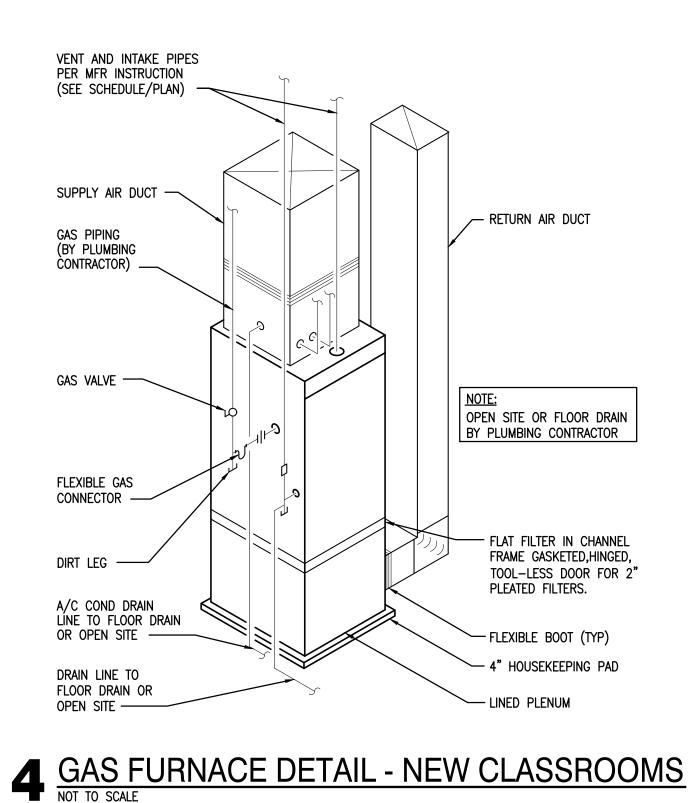

7 CONDENSING UNIT PIPING DETAIL

6 TYPICAL HORIZONTAL GAS FIRED FURNACE

| ECT | OR | FURNISHED | AND  | WIRED  | BY  | ELECTRICAL | CONTRACTOR, |  |
|-----|----|-----------|------|--------|-----|------------|-------------|--|
| fed | BY | MECHANICA | L CO | NTRACT | OR. |            |             |  |