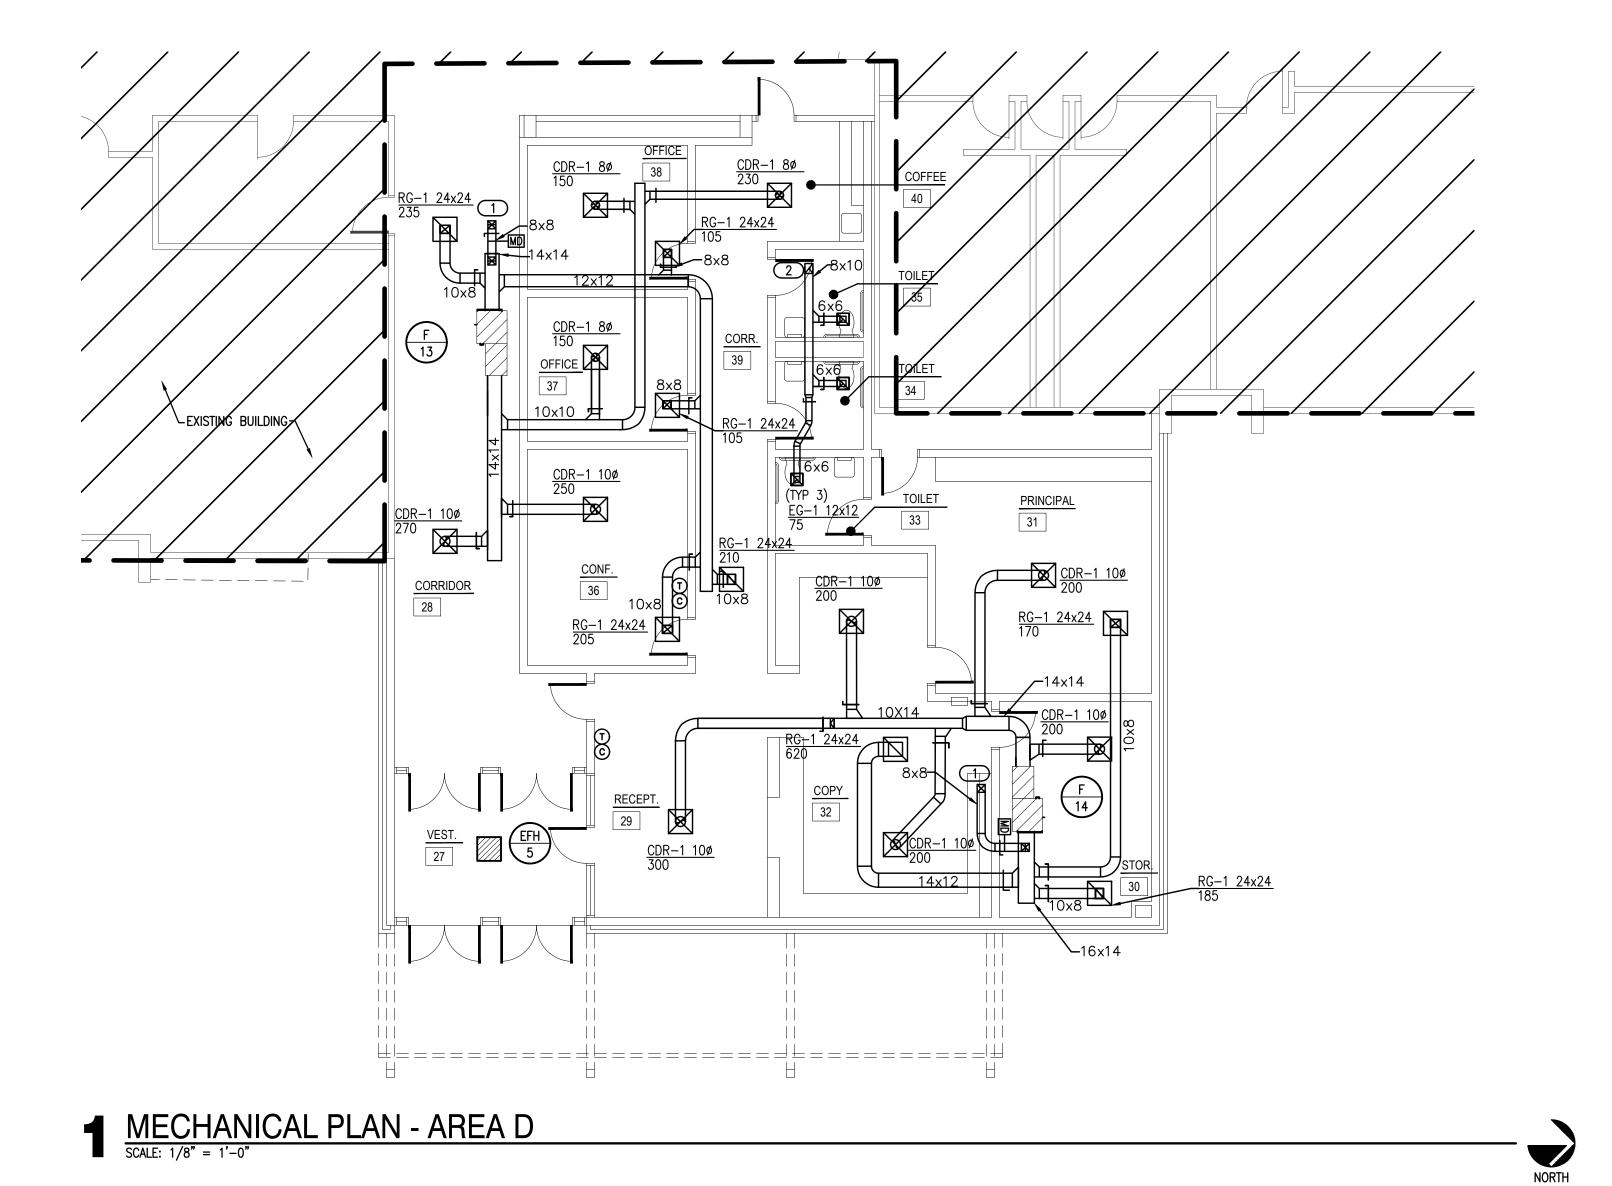

## **GENERAL NOTES**

- COORDINATE INSTALLATION OF EQUIPMENT AND DUCTWORK WITH ALL TRADES.
- 2. COORDINATE LOCATION OF THERMOSTATS WITH E.C. ROUGH-IN BY E.C.
- 3. COORDINATE CARBON DIOXIDE SENSOR LOCATION WITH EARTHSMART PRIOR TO INSTALLATION.

## **KEYED NOTES**

1 DUCT UP 8x8 TO CONNECT TO THROAT OPENING OF ROOF HOOD.
2 DUCT UP TO EF 2

201 N. BROADWAY SUITE 210 MOORE, OK. 73160 405.735.3477 AGP@theAGP.net

www.theAGP.net

CEDAR CREEK

KEC ENCINEEDIN