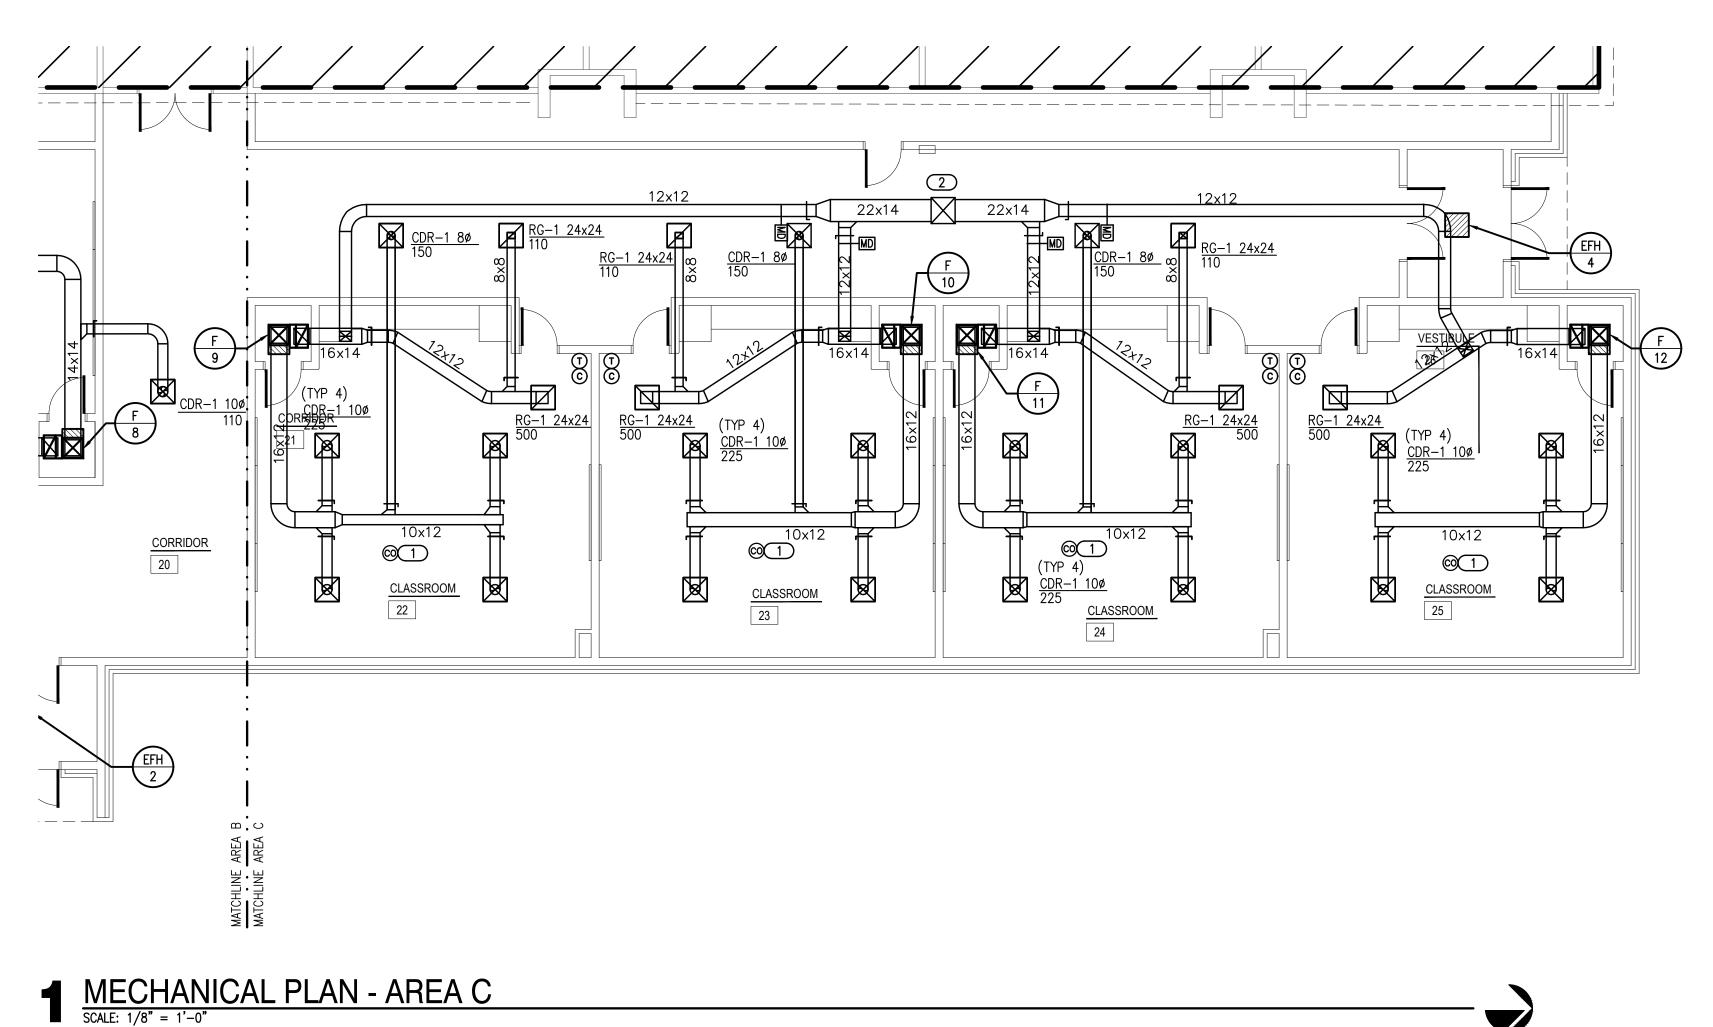

## **GENERAL NOTES**

- COORDINATE INSTALLATION OF EQUIPMENT AND DUCTWORK WITH ALL TRADES.
- COORDINATE LOCATION OF THERMOSTATS WITH E.C. ROUGH-IN BY E.C.
- COORDINATE CARBON DIOXIDE SENSOR LOCATION WITH EARTHSMART PRIOR TO INSTALLATION.
- M.C. SHALL PROVIDE CARBON MONOXIDE SENSORS WHERE NEEDED PER CODE FOR EXISTING EQUIPMENT THROUGHOUT THE ENTIRE BUILDING. M.C. IS RESPONSIBLE FOR SURVEYING ENTIRE BUILDING AND LOCATING FUEL BURNING HVAC EQUIPMENT FOR SENSOR LOCATIONS. COORDINATE WITH E.C FOR POWER CONNECTIONS.

## **KEYED NOTES**

1 CARBON MONOXIDE DETECTOR TO BE INSTALLED ACCORDING TO ALL APPLICABLE CODES. DETECTOR SHALL BE INSTALLED CENTRALLY ON CEILING. ALSO INCLUDE BATTERY BACKUP IN EVENT PRIMARY POWER IS INTERRUPTED. ALARM SIGNAL SHALL BE ROUTED TO ADMINISTRATION OFFICE. COORDINATE WITH E.C. WITH PRIMARY POWER CONNECTION AND SYSTEM CONNECTION.

2 DUCT UP 24x26 TO CONNECT TO THROAT OPENING OF ROOF HOOD.

201 N. BROADWAY SUITE 210 MOORE, OK. 73160 405.735.3477 AGP@theAGP.net www.theAGP.net

CEDAR CREEK

CIVIL

KFC ENGINEERING

STRUCTURAL

SALAS O'BRIEN MECHANICAL / ELECTRICAL