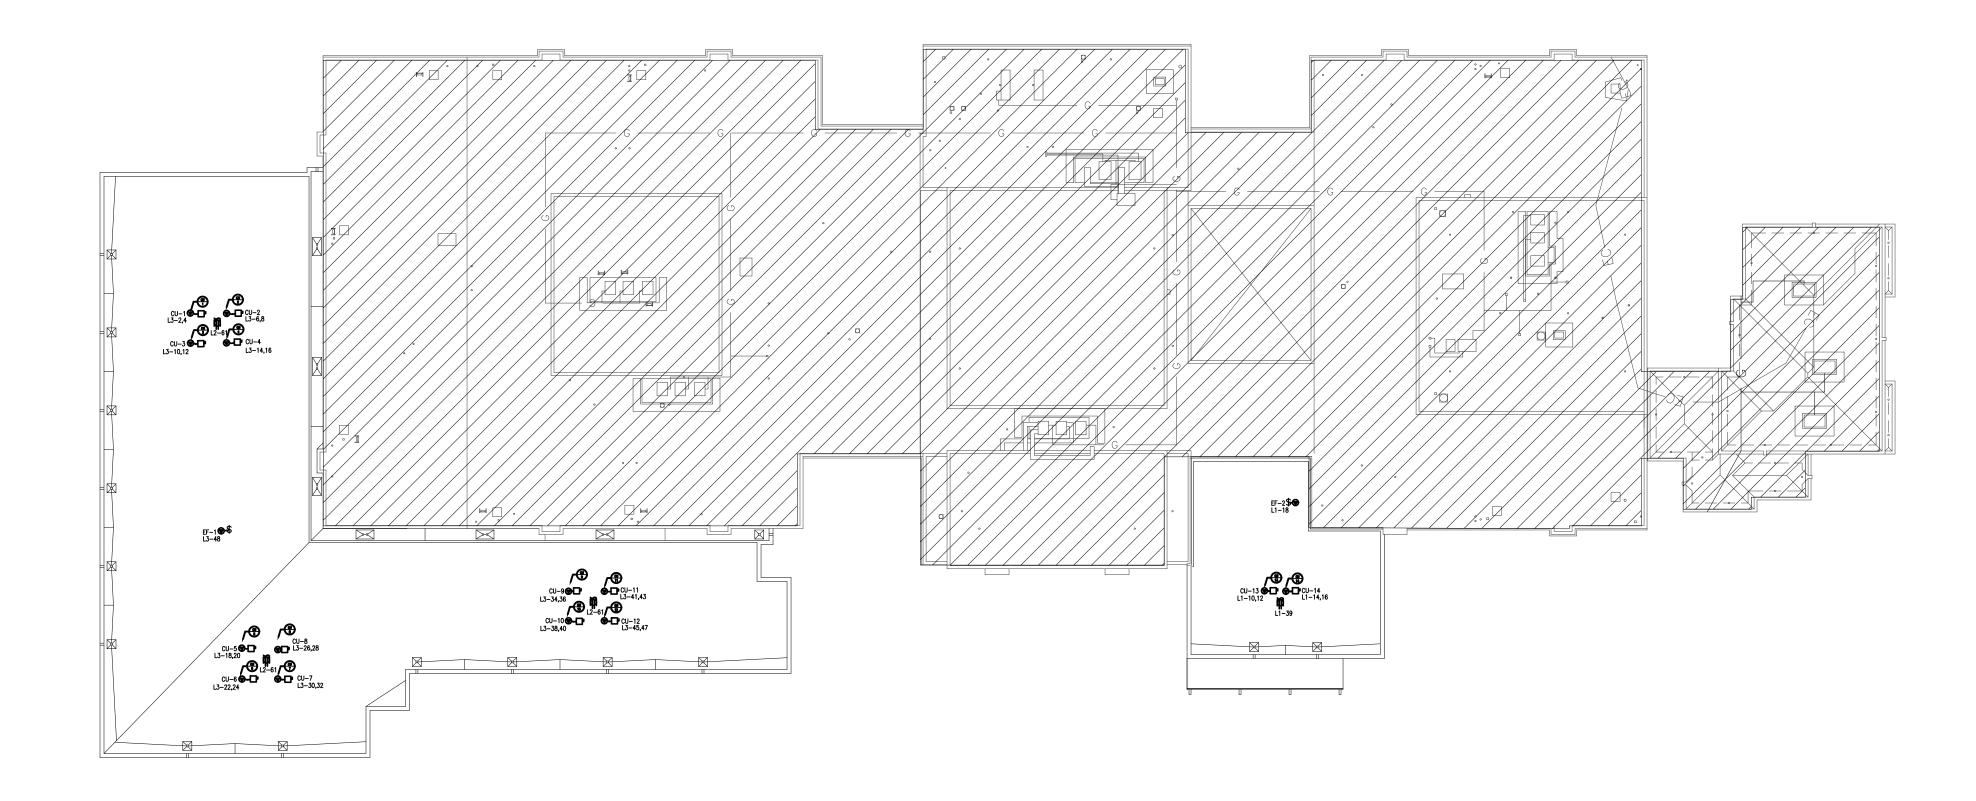

## ELECTRICAL POWER PLAN - SITE ROOF SCALE: 1/32" = 1'-0"

## **ROOF GENERAL NOTES**

- 1. COORDINATE EXACT LOCATIONS OF DEVICES SHOWN WITH OTHER EQUIPMENT.
- 2. COORDINATE WITH MECHANICAL CONTRACTOR AND PROVIDE ALL RELAYS, CONNECTIONS, AND ALL DEVICES NECESSARY TO INTERLOCK EXHAUST FANS, DAMPERS, ETC WITH PROPER DEVICES.
- 3. COORDINATE EXACT LOCATIONS OF MECHANICAL EQUIPMENT WITH MECHANICAL CONTRACTOR.
- FIRMLY MOUNT WEATHERPROOF 120V CONVENIENCE OUTLET ON UNISTRUT/KINDORF. COORDINATE WITH OTHER TRADES PRIOR TO ROUGH-IN.