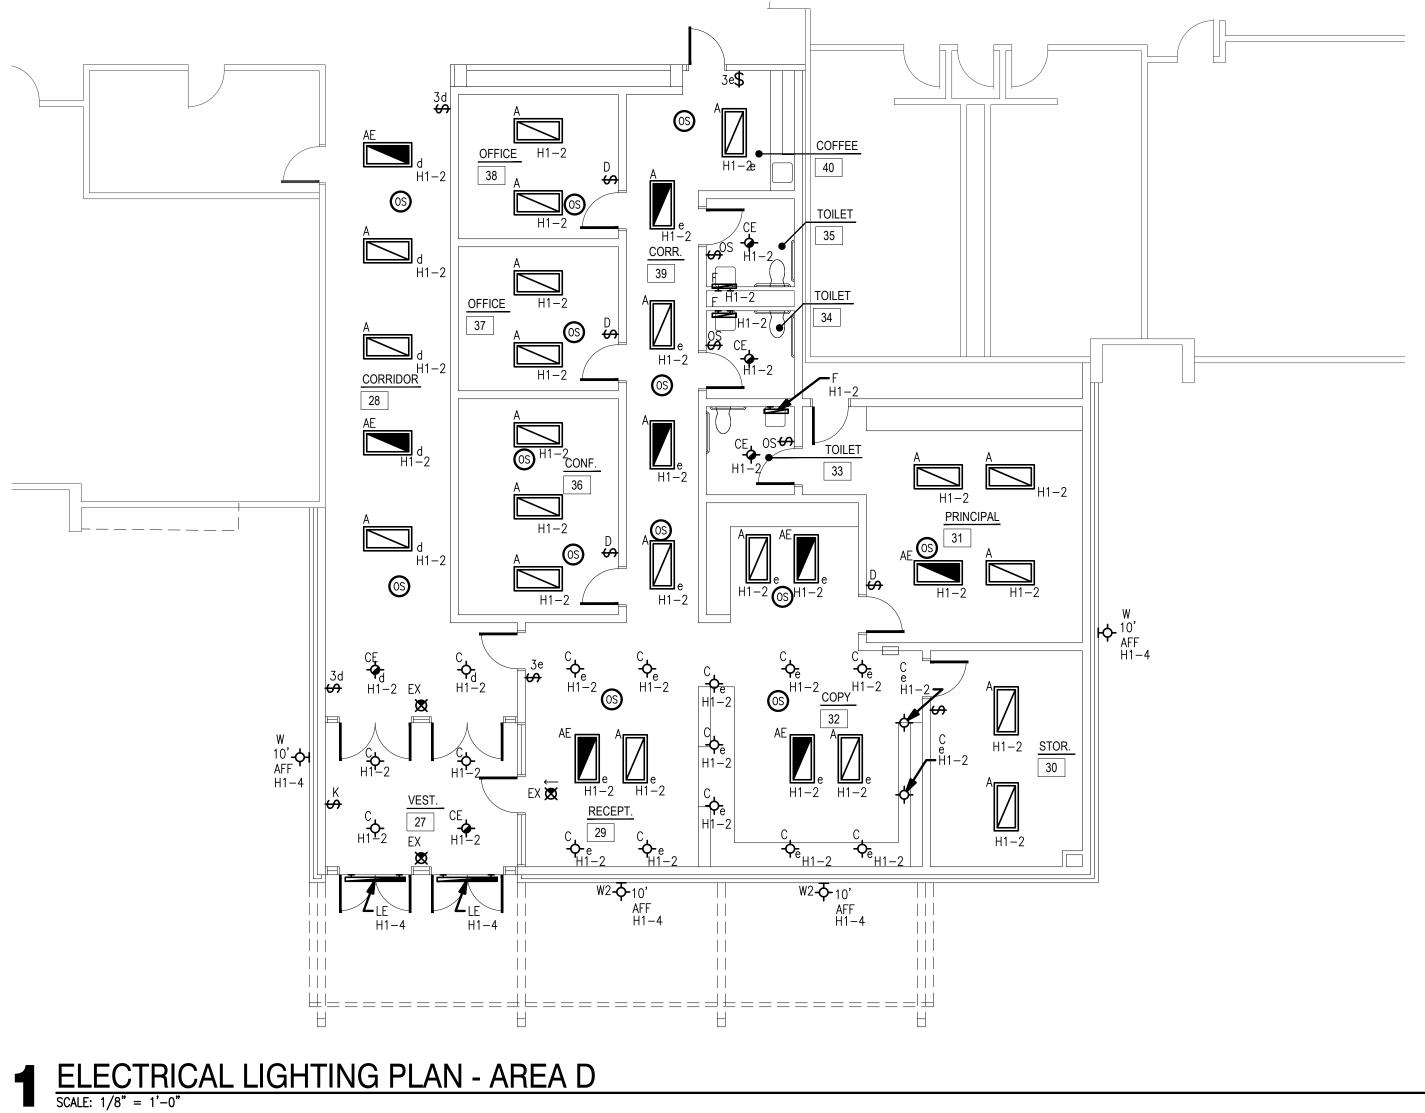

## LIGHTING GENERAL NOTES

- OCCUPANCY SENSOR LOCATIONS SHOWN ARE FOR DESIGN INTENT ONLY. LOCATE OCCUPANCY SENSORS PER MANUFACTURER'S WRITTEN INSTALLATION INSTRUCTIONS.
- COORDINATE EXACT LOCATIONS AND MOUNTING HEIGHTS OF LIGHT FIXTURES WITH HVAC EQUIPMENT AND OTHER DEVICES/EQUIPMENT.
- COORDINATE LIGHT SWITCHES WITH THERMOSTATS AND OTHER WALL MOUNTED DEVICES.
- PROVIDE RELAY CONTACTOR FOR EXTERIOR LIGHTING. RELAY SHALL INTERLOCK WITH THE NEAREST EXISTING LIGHTING CIRCUIT SUCH THAT THE EXISTING LIGHTING CONTROL SHALL CONTROL THE NEW EXTERIOR LIGHTING.