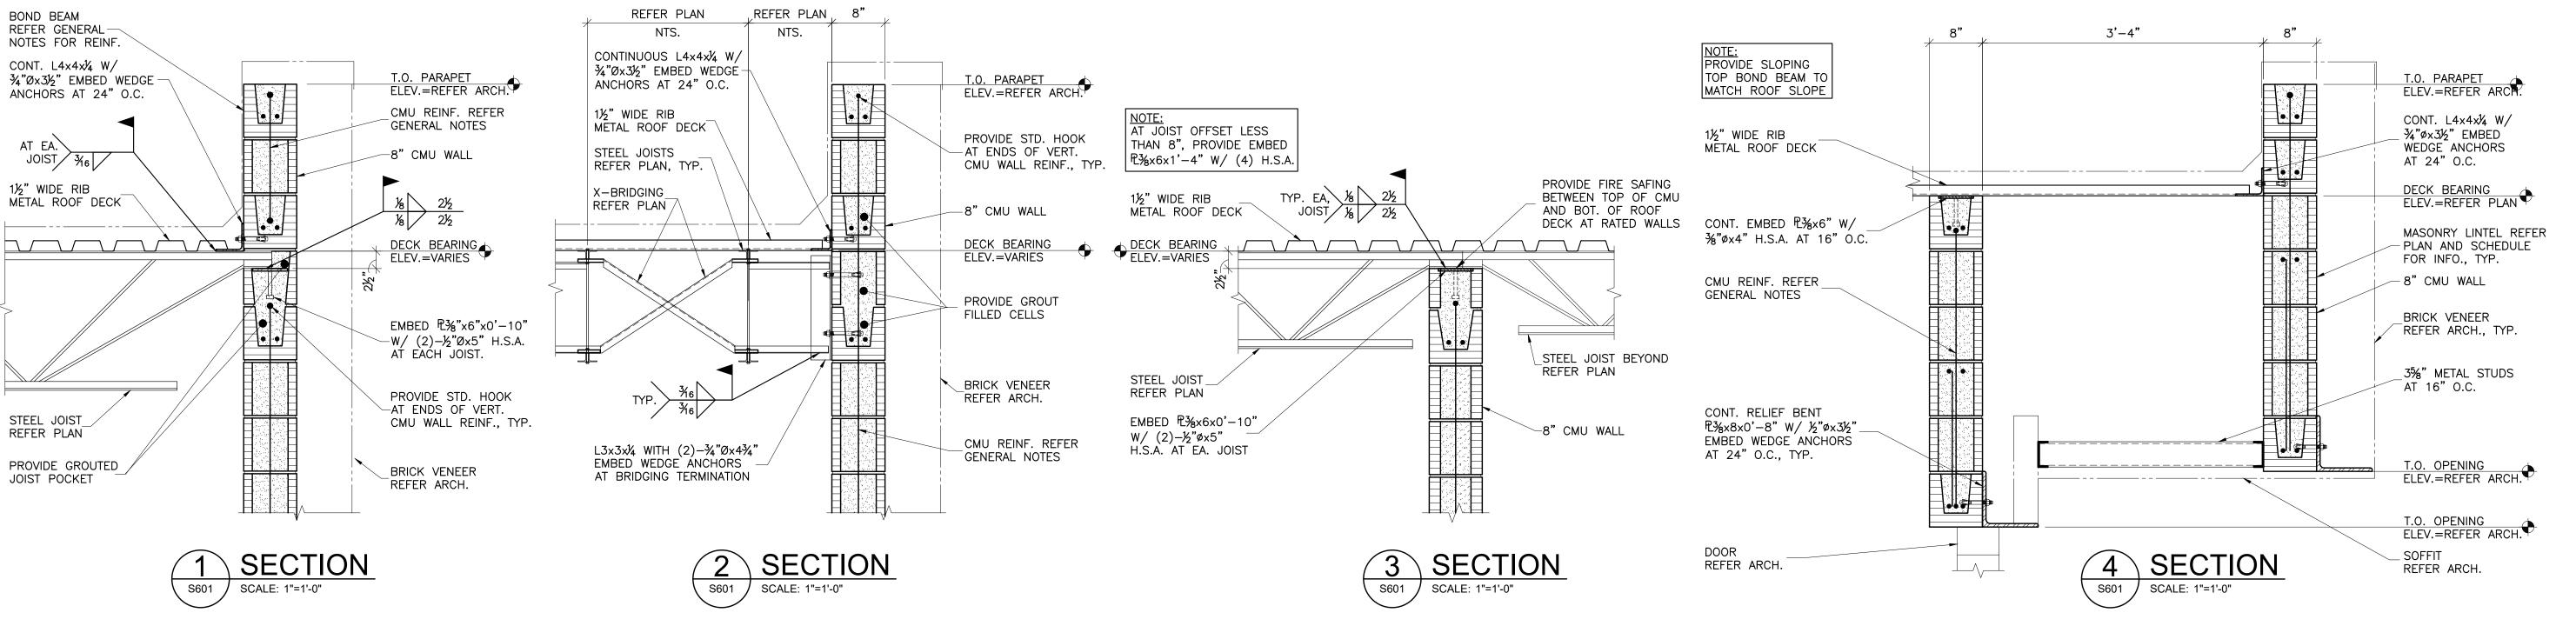

MOORE PUBLIC SCHOOLS BOARD OF EDUCATION MOORE, OKLAHOMA

CLASSROOM ADDITION HIGHLAND WEST JUNIOR HIGH SCHOOL

sheet no:

S601

OWNERSHIP USE OF DOCUMENTS:

AGP EXPRESSLY RESERVES ITS
COPYRIGHT AND OTHER PROPERTY
RIGHTS OF ALL PLANS AND DRAWINGS
DESIGNED AND/OR PRODUCED. PLANS
AND DRAWINGS ARE NOT TO BE
REPRODUCED IN ANY FORM OR MANNER
WITHOUT THE EXPRESSED WRITTEN
CONSENT OF AGP.