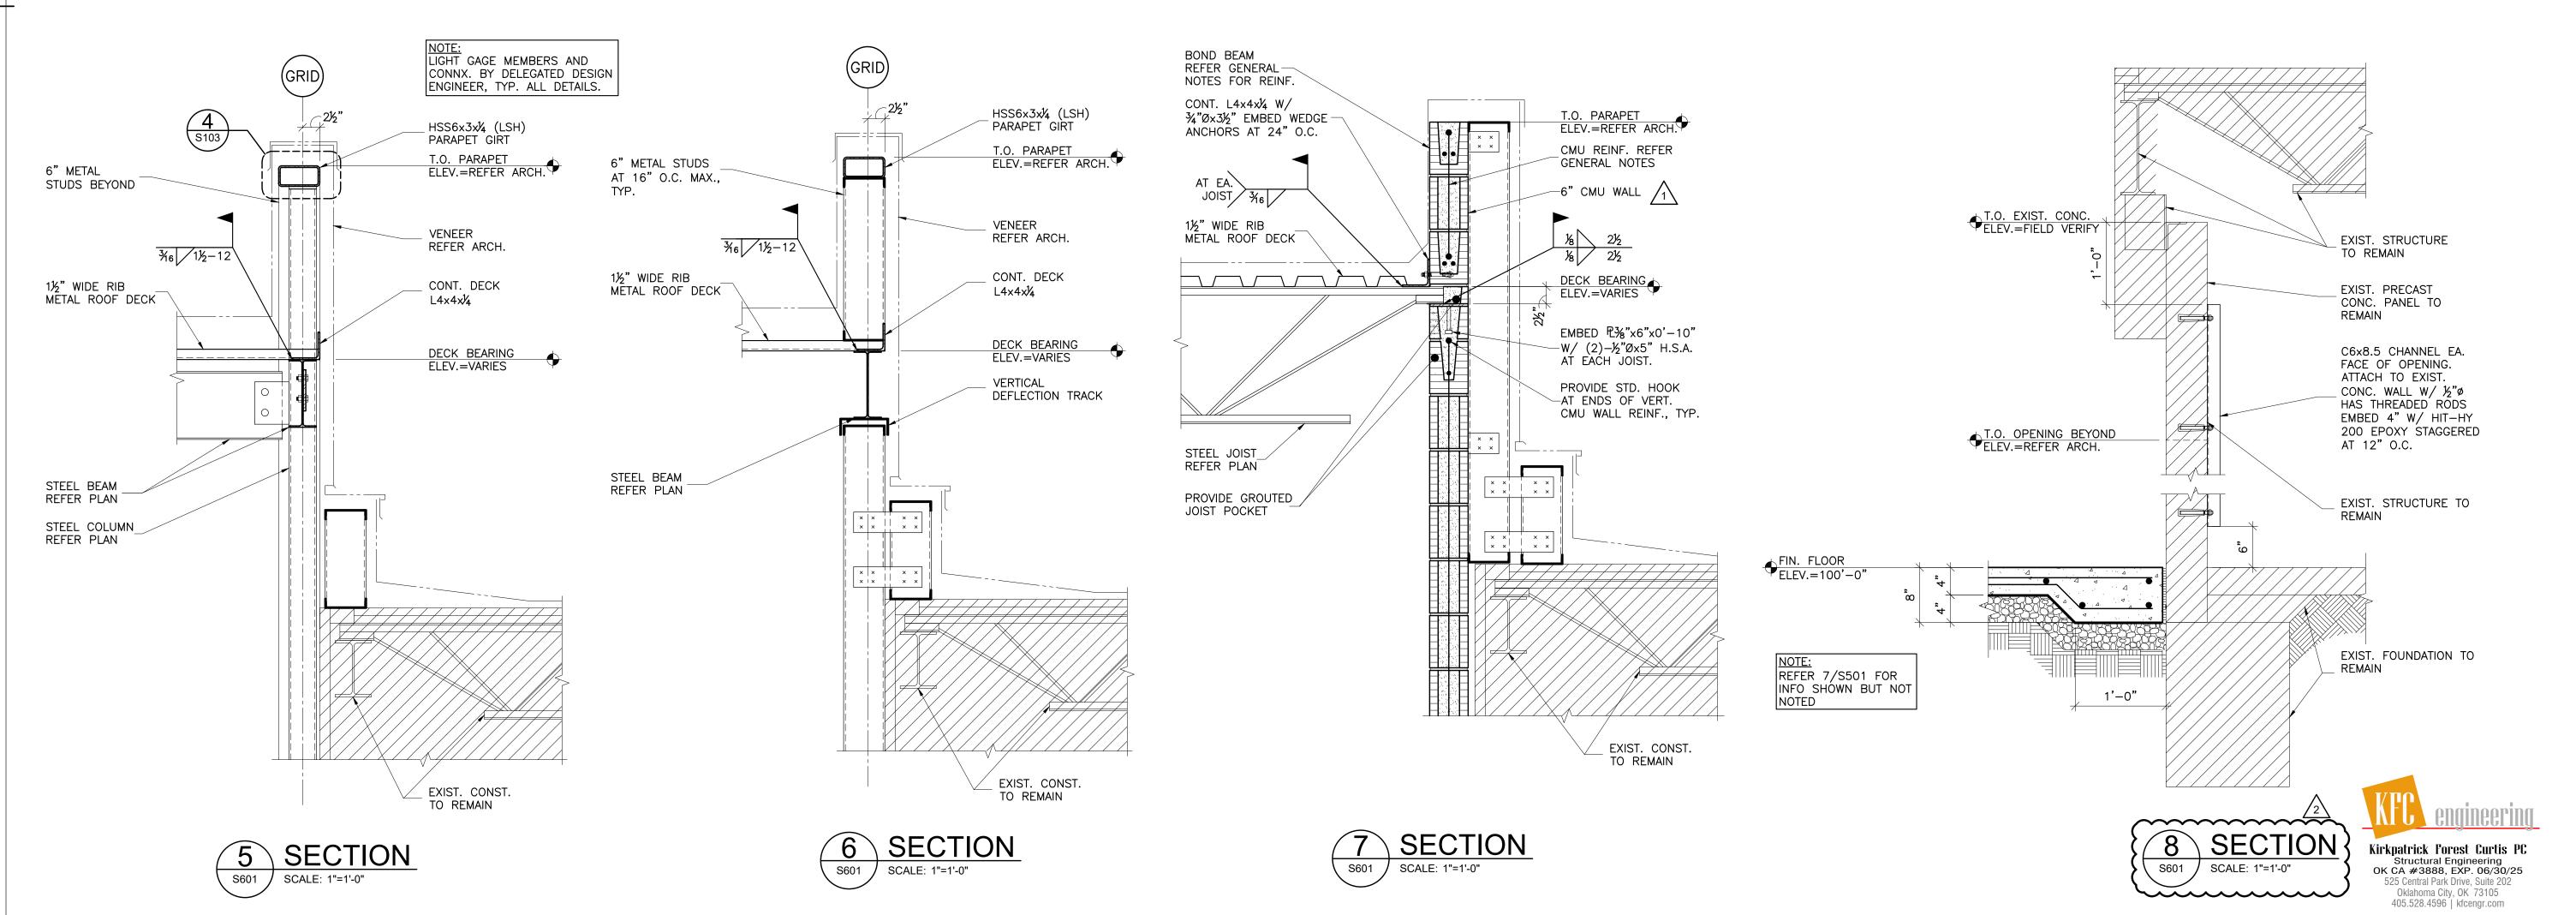

MOORE PUBLIC SCHOOLS BOARD OF EDUCATION MOORE, OKLAHOMA

CLASSROOM ADDITION HIGHLAND WEST JUNIOR HIGH SCHOOL

sheet no:

S601

OWNERSHIP USE OF DOCUMENTS:

AGP EXPRESSLY RESERVES ITS
COPYRIGHT AND OTHER PROPERTY
RIGHTS OF ALL PLANS AND DRAWINGS
DESIGNED AND/OR PRODUCED. PLANS
AND DRAWINGS ARE NOT TO BE
REPRODUCED IN ANY FORM OR MANNER
WITHOUT THE EXPRESSED WRITTEN
CONSENT OF AGP.