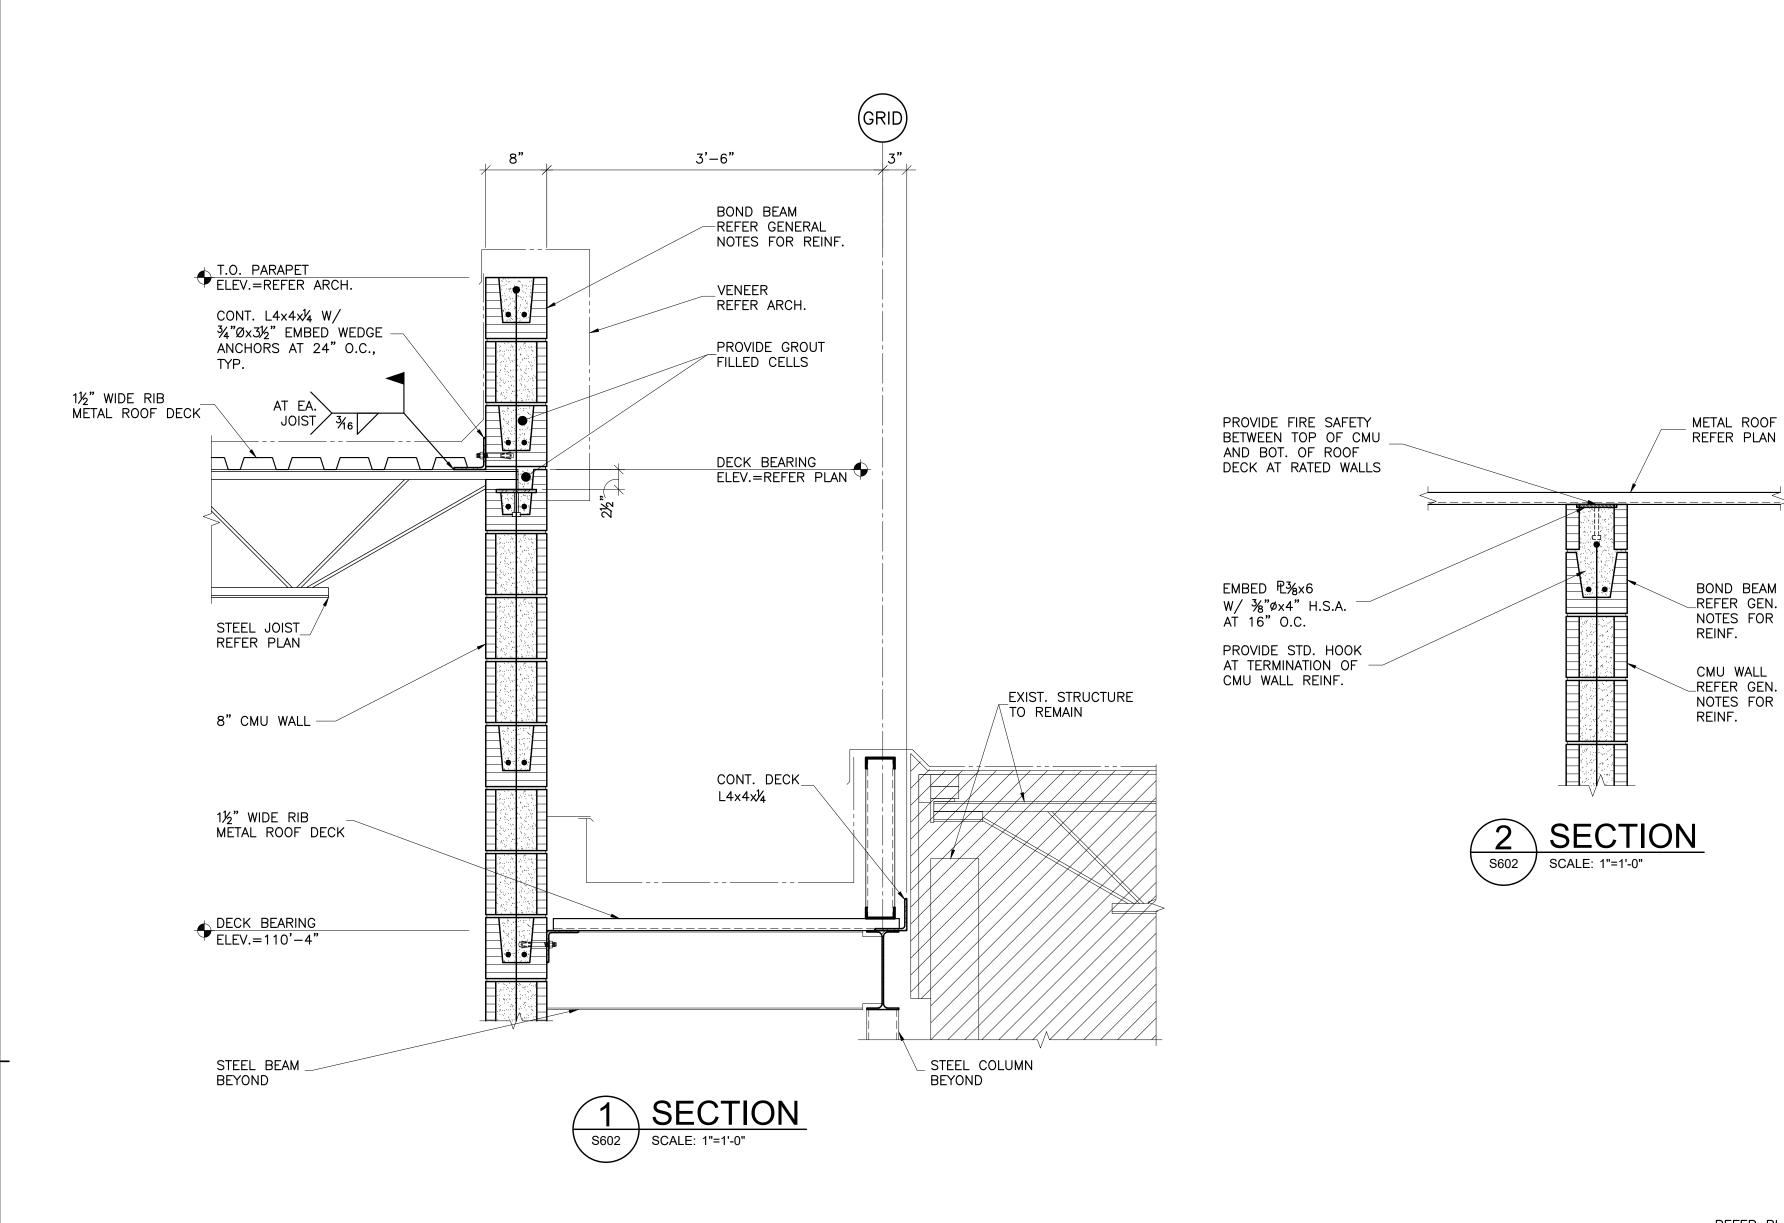

METAL ROOF DECK REFER PLAN

BOND BEAM

\_REFER GEN.

NOTES FOR

CMU WALL

\_REFER GEN.

NOTES FOR REINF.

REINF.