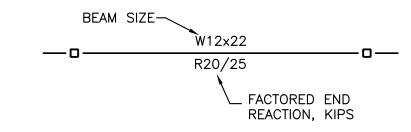

## FRAMING PLAN LEGEND:

1. ALL ELEVATIONS ARE REFERENCED FROM FINISHED FLOOR DATUM OF 100'-0". REFER

3. ALL ROOF OPENINGS FOR MECHANICAL ROOF TOP UNITS ARE APPROXIMATELY LOCATED. EXACT

4. (27K) INDICATES MAXIMUM FACTORED BEAM END REACTION IN ACCORDANCE WITH THE AISC

FOUNDATION PLAN NOTES FOR ACTUAL ELEVATION.

2. REFER TO FOUNDATION PLAN FOR COLUMN SIZES.

CONNECTION DETAILS.

NOTE:

IF ONLY ONE NUMBER IS PROVIDED FOR END REACTIONS, REACTION APPLIES TO BOTH ENDS. WHERE NO REACTION IS GIVEN, USE 10K.