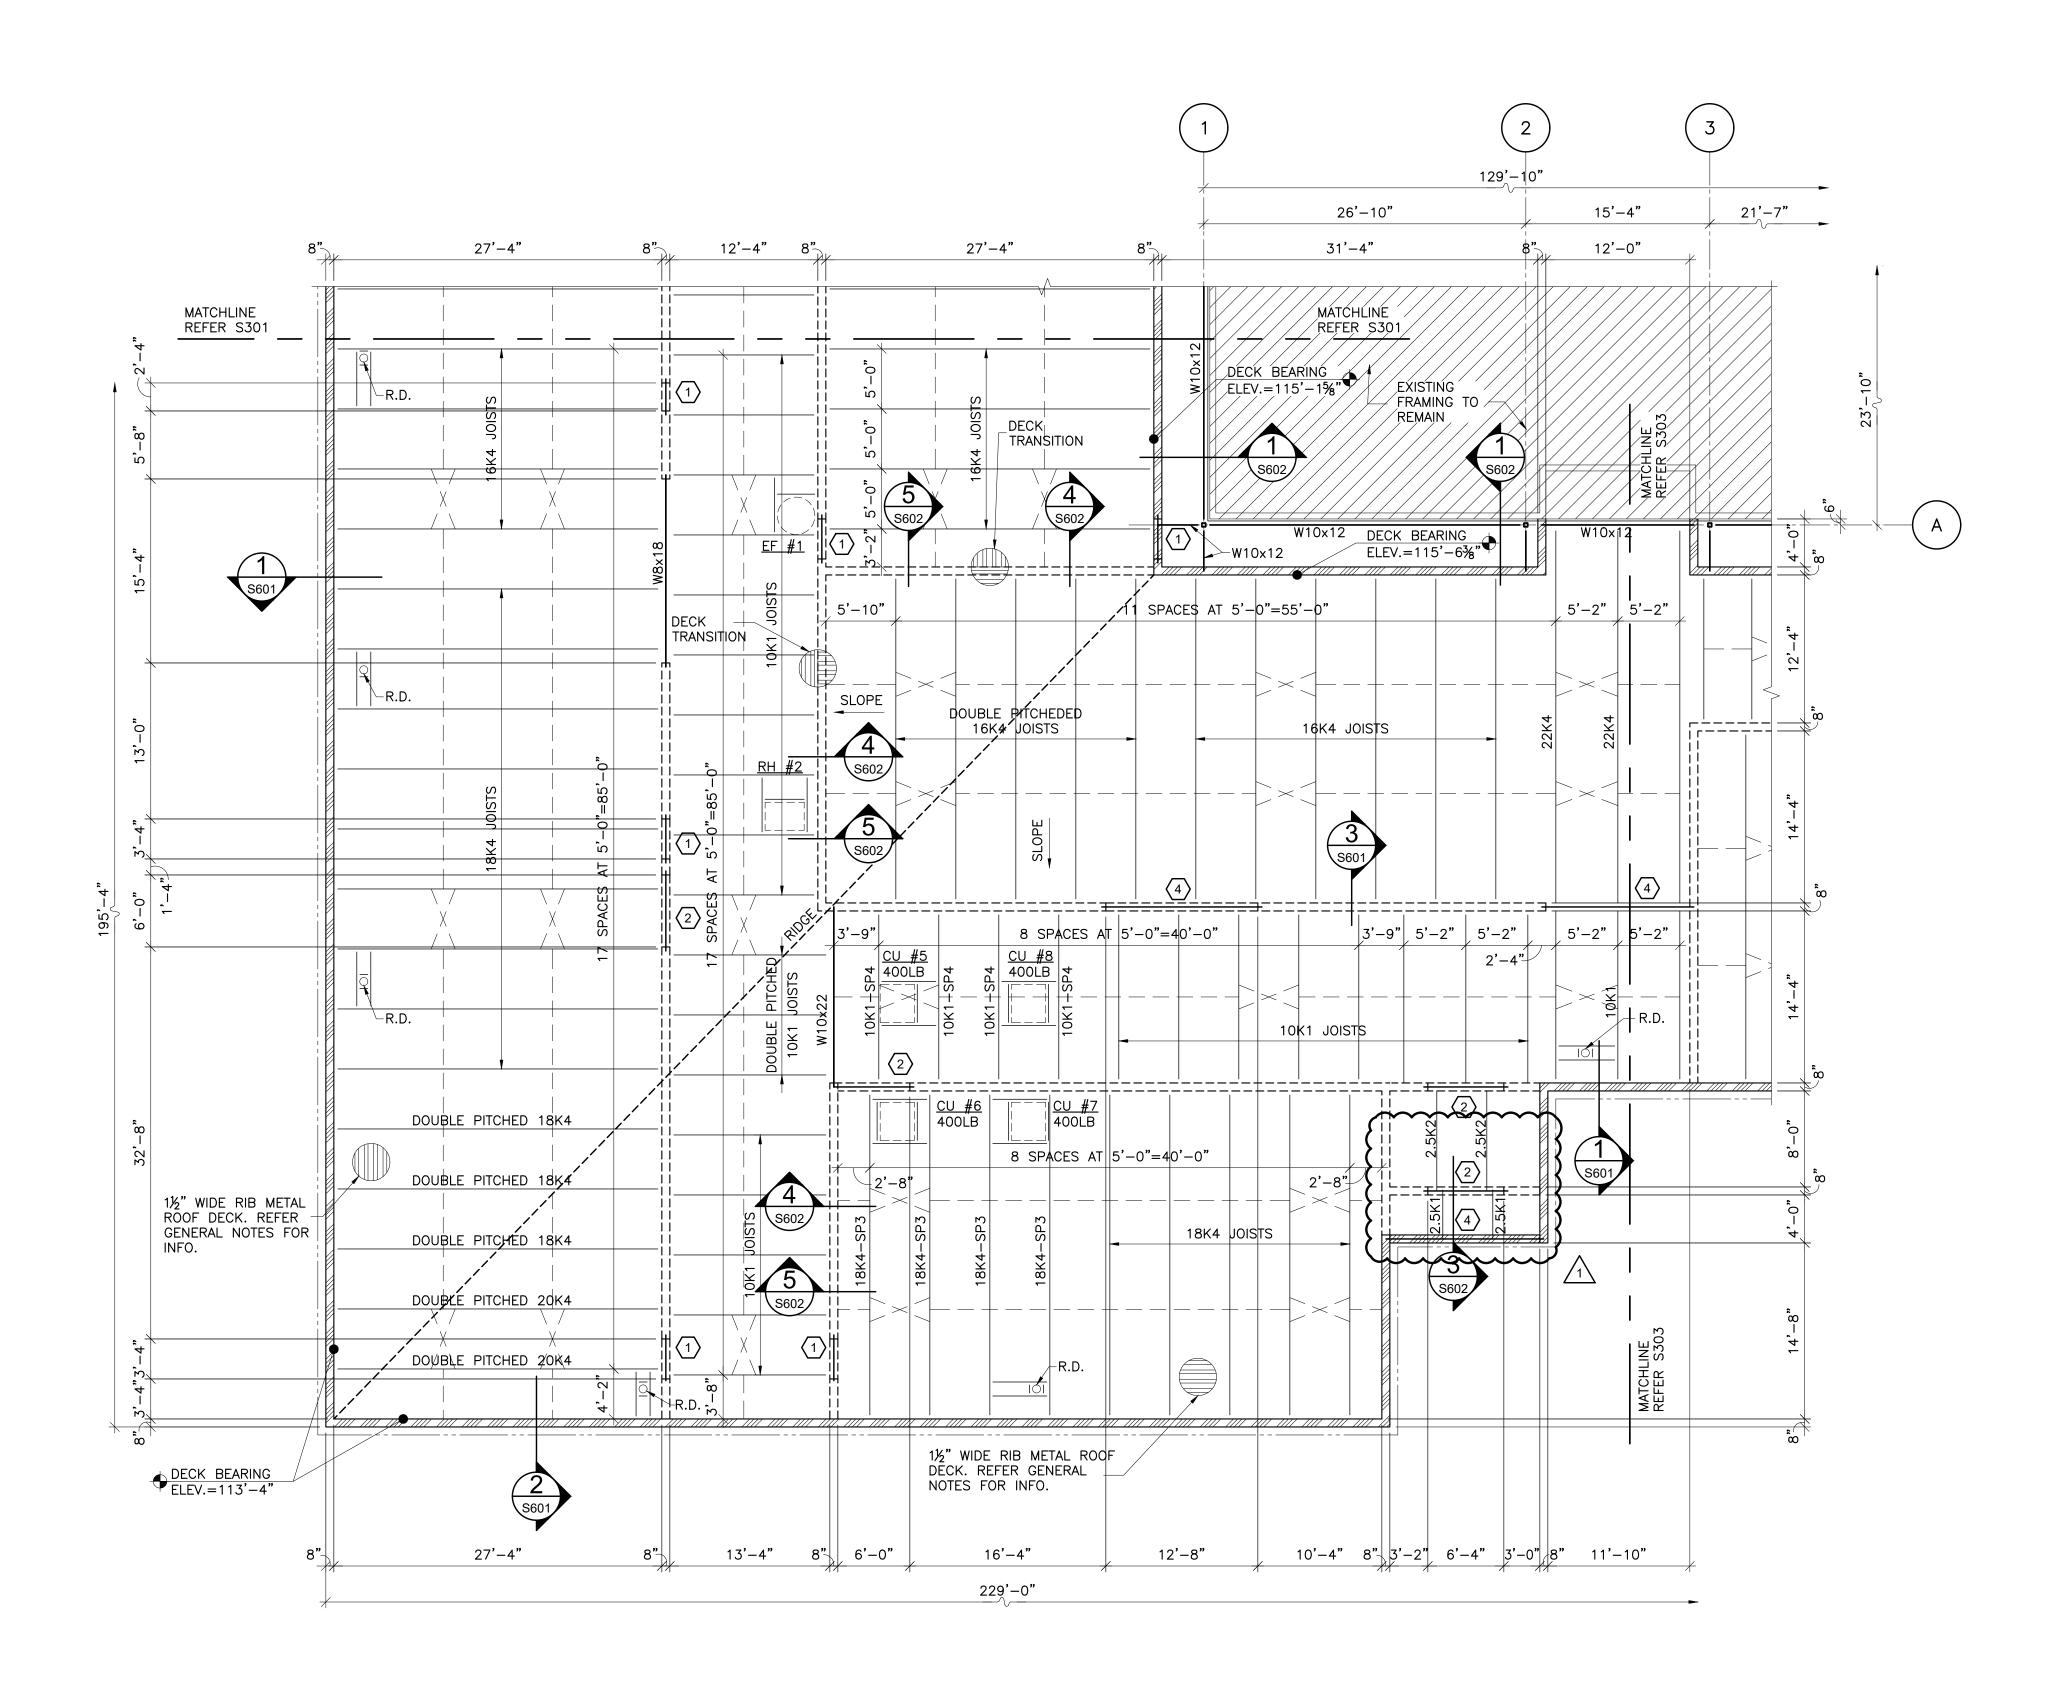

## FRAMING PLAN LEGEND:

1. ALL ELEVATIONS ARE REFERENCED FROM FINISHED FLOOR DATUM OF 100'-0". REFER

3. ALL ROOF OPENINGS FOR MECHANICAL ROOF TOP UNITS ARE APPROXIMATELY LOCATED. EXACT

4. (27K) INDICATES MAXIMUM FACTORED BEAM END REACTION IN ACCORDANCE WITH THE AISC

REFERENCE TO FINISH FLOOR ELEVATION SPECIFIED ON THE FOUNDATION PLAN U.N.O.

5. T.O. PARAPET REFERS TO THE TOP OF METAL STUD/MASONRY WALL ELEVATION WITH

6.  $\langle 1 \rangle$  DENOTES MASONRY LINTEL TYPE. REFER S104 FOR ADDITIONAL INFORMATION.

SIZE AND LOCATIONS SHALL BE COORDINATED WITH THE SUCCESSFUL MECHANICAL CONTRACTOR. ALL ROOF/WALL OPENINGS SHALL BE SUPPORTED WITH TYPICAL ANGLE FRAME UNLESS NOTED

LRFD SPECIFICATION. IF NOT SHOWN, PROVIDE 10K MINIMUM CAPACITY. REFER TO TYPICAL

FOUNDATION PLAN NOTES FOR ACTUAL ELEVATION.

2. REFER TO FOUNDATION PLAN FOR COLUMN SIZES.

CONNECTION DETAILS.

NOTE:

IF ONLY ONE NUMBER IS PROVIDED FOR END REACTIONS, REACTION APPLIES TO BOTH ENDS. WHERE NO REACTION IS GIVEN, USE 10K.

- = LOAD BEARING MASONRY WALLS
- = INTERIOR LOAD BEARING MASONRY WALLS

<u>√1</u> CB-03

MOORE PUBLIC SCHOOLS BOARD OF EDUCATION MOORE, OKLAHOMA

**CLASSROOM ADDITION** HIGHLAND WEST JUNIOR HIGH SCHOOL

sheet no: