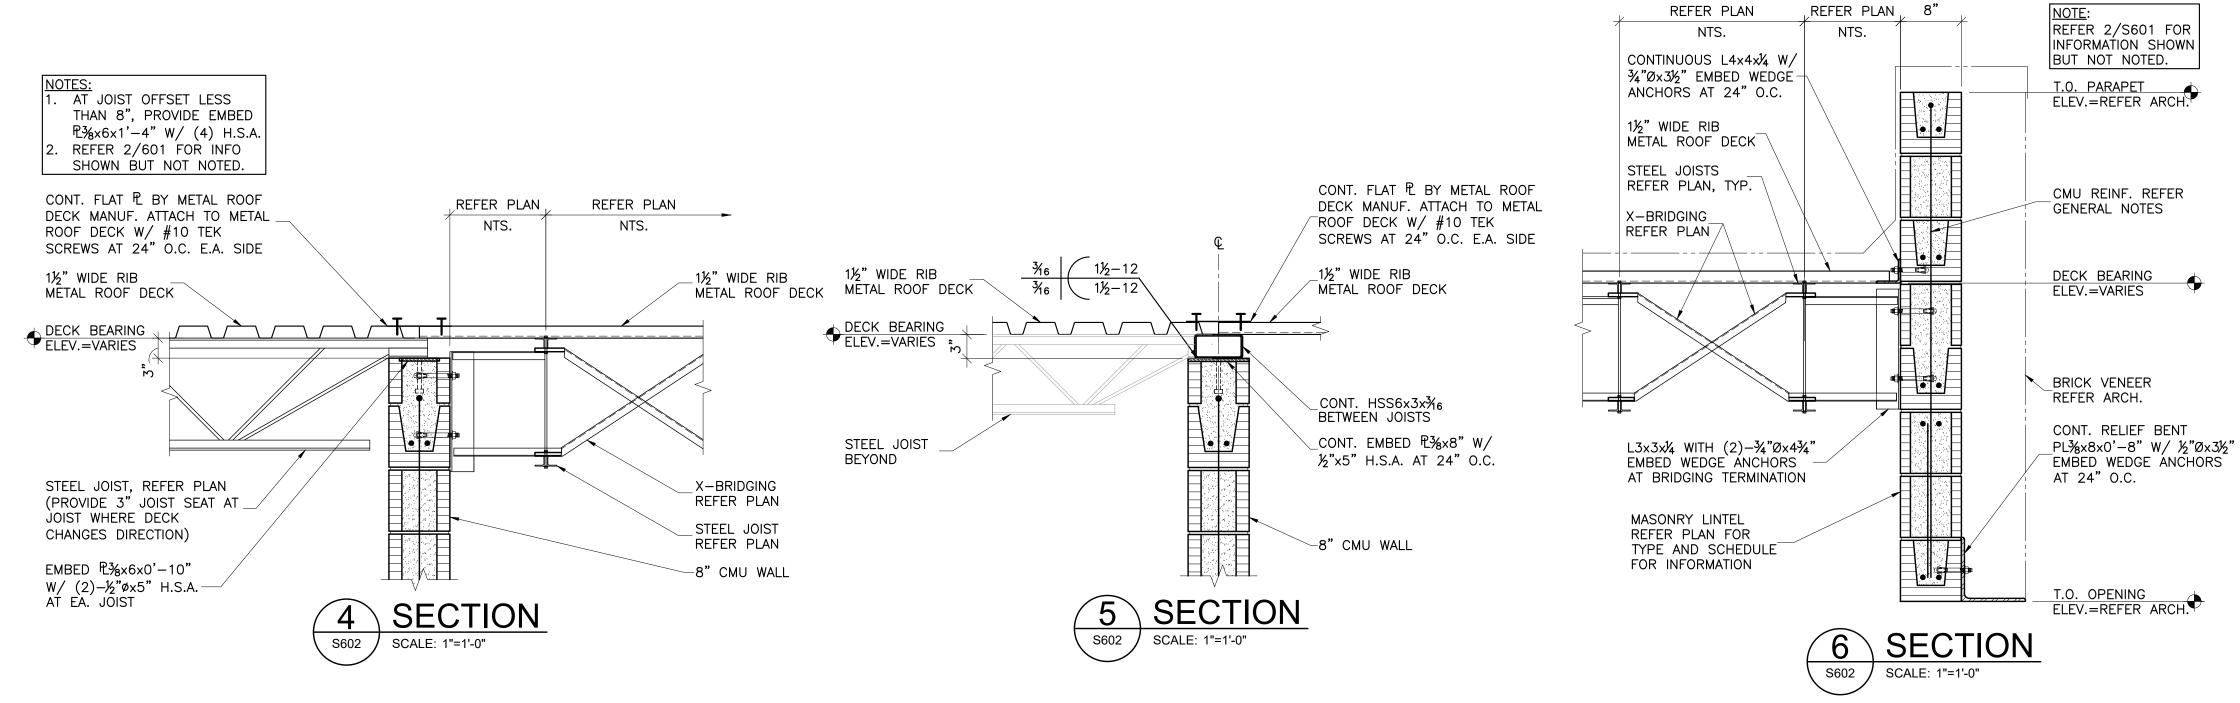

METAL ROOF DECK REFER PLAN

BOND BEAM

\_REFER GEN.

NOTES FOR

CMU WALL

\_REFER GEN.

NOTES FOR REINF.

REINF.