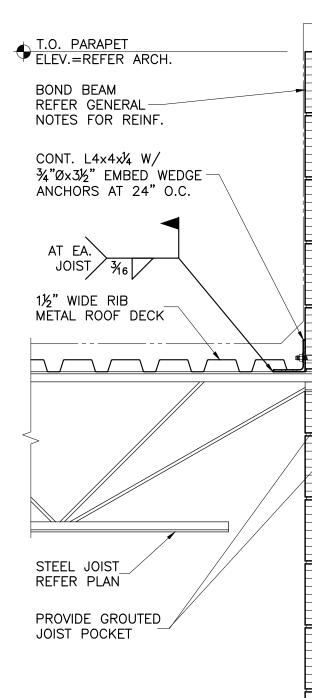

SECTION

SCALE: 1"=1'-0"

2

S602







## 3 SECTION S602 SCALE: 1"=1'-0"

**AGP** the Abla Griffin Partnership L.L.C.

> 201 N. BROADWAY SUITE 210 MOORE, OK. 73160 405.735.3477 AGP@theAGP.net www.theAGP.net

KFC ENGINEERING

SALAS O'BRIEN



CJC drawn by BWB checked by SEPTEMBER 2021 date

MOORE PUBLIC SCHOOLS BOARD OF EDUCATION MOORE, OKLAHOMA



CLASSROOM ADDITION HIGHLAND EAST JUNIOR HIGH SCHOOL

sheet no:



OWNERSHIP USE OF DOCUMENTS:

AGP EXPRESSLY RESERVES ITS COPYRIGHT AND OTHER PROPERTY RIGHTS OF ALL PLANS AND DRAWINGS DESIGNED AND/OR PRODUCED. PLANS AND DRAWINGS ARE NOT TO BE REPRODUCED IN ANY FORM OR MANNER WITHOUT THE EXPRESSED WRITTEN CONSENT OF AGP.



Kirkpatrick Forest Curtis PC Structural Engineering OK CA #3888, EXP. 06/30/23 525 Central Park Drive, Suite 202 Oklahoma City, OK 73105 Telephone: 405.528.45