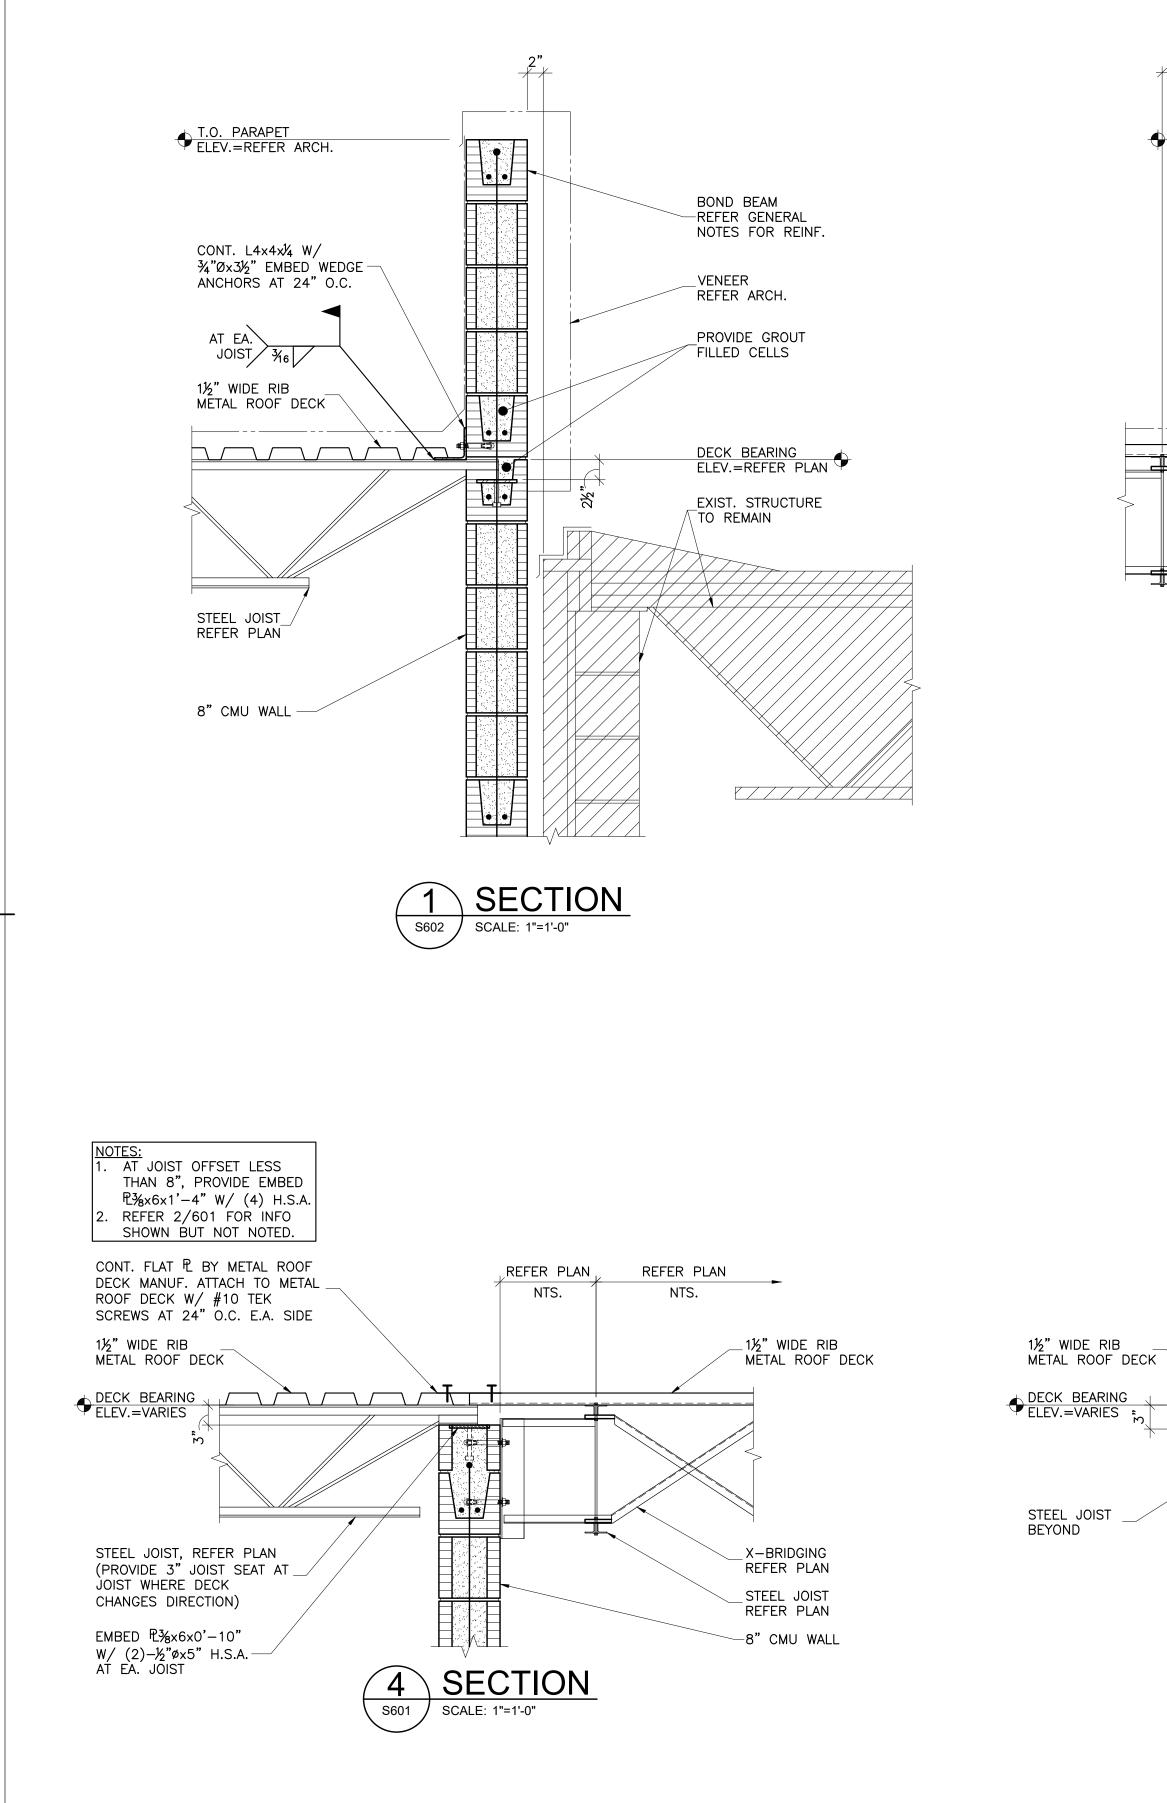

SECTION

SCALE: 1"=1'-0"

2

S602







## 3 SECTION S602 SCALE: 1"=1'-0"

**AGP** the Abla Griffin Partnership L.L.C.

> 201 N. BROADWAY SUITE 210 MOORE, OK. 73160 405.735.3477 AGP@theAGP.net www.theAGP.net

KFC ENGINEERING

SALAS O'BRIEN



CJC drawn by BWB checked by SEPTEMBER 2021 date

MOORE PUBLIC SCHOOLS BOARD OF EDUCATION MOORE, OKLAHOMA



CLASSROOM ADDITION HIGHLAND EAST JUNIOR HIGH SCHOOL

sheet no:



OWNERSHIP USE OF DOCUMENTS:

AGP EXPRESSLY RESERVES ITS COPYRIGHT AND OTHER PROPERTY RIGHTS OF ALL PLANS AND DRAWINGS DESIGNED AND/OR PRODUCED. PLANS AND DRAWINGS ARE NOT TO BE REPRODUCED IN ANY FORM OR MANNER WITHOUT THE EXPRESSED WRITTEN CONSENT OF AGP.



Kirkpatrick Forest Curtis PC Structural Engineering OK CA #3888, EXP. 06/30/23 525 Central Park Drive, Suite 202 Oklaho