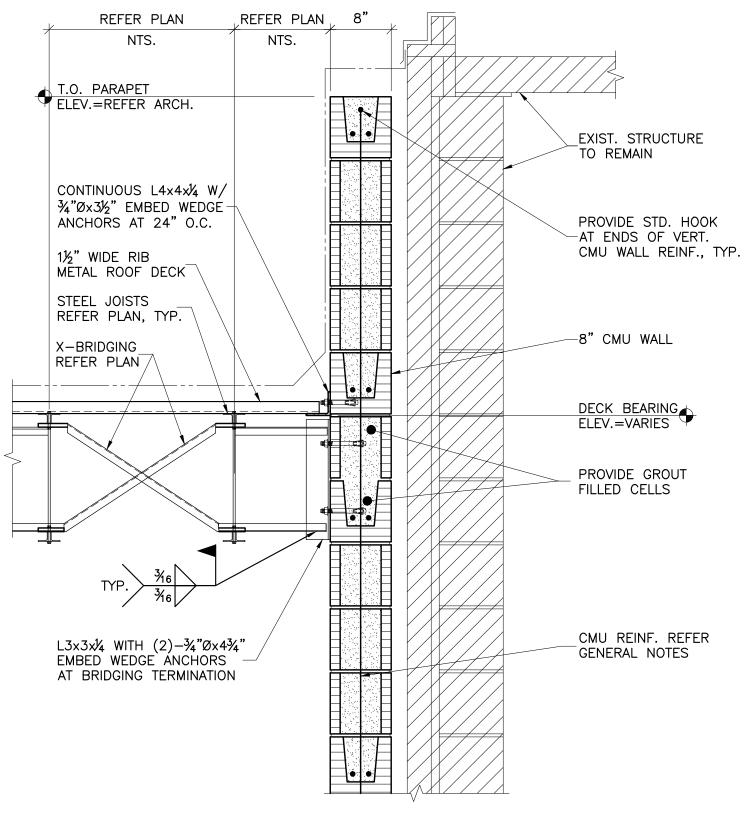

SECTION

SCALE: 1"=1'-0"

2

S602







## 3 SECTION S602 SCALE: 1"=1'-0"

**AGP** the Abla Griffin Partnership L.L.C.

> 201 N. BROADWAY SUITE 210 MOORE, OK. 73160 405.735.3477 AGP@theAGP.net www.theAGP.net

KFC ENGINEERING

SALAS O'BRIEN



CJC drawn by BWB checked by SEPTEMBER 2021 date

MOORE PUBLIC SCHOOLS BOARD OF EDUCATION MOORE, OKLAHOMA



CLASSROOM ADDITION HIGHLAND EAST JUNIOR HIGH SCHOOL

sheet no:



OWNERSHIP USE OF DOCUMENTS:

AGP EXPRESSLY RESERVES ITS COPYRIGHT AND OTHER PROPERTY RIGHTS OF ALL PLANS AND DRAWINGS DESIGNED AND/OR PRODUCED. PLANS AND DRAWINGS ARE NOT TO BE REPRODUCED IN ANY FORM OR MANNER WITHOUT THE EXPRESSED WRITTEN CONSENT OF AGP.



Kirkpatrick Forest Curtis PC Structural Engineering OK CA #3888, EXP. 06/30/23 525 Central Park Drive, Suite 202 Oklahoma