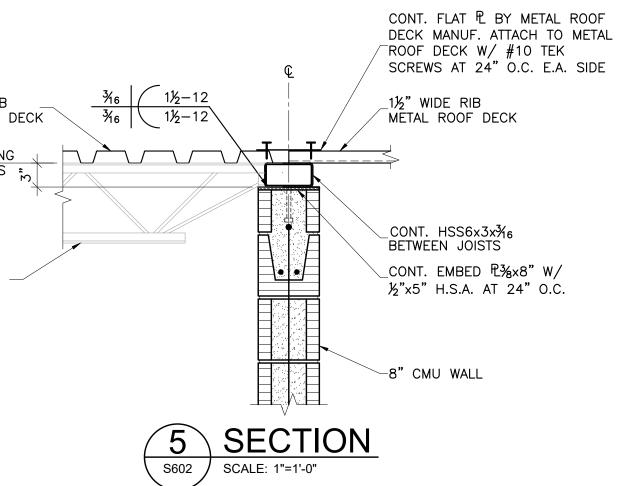

SECTION

SCALE: 1"=1'-0"

2

S602







## 3 SECTION S602 SCALE: 1"=1'-0"

**AGP** the Abla Griffin Partnership L.L.C.

> 201 N. BROADWAY SUITE 210 MOORE, OK. 73160 405.735.3477 AGP@theAGP.net www.theAGP.net

KFC ENGINEERING

SALAS O'BRIEN



CJC drawn by BWB checked by SEPTEMBER 2021 date

MOORE PUBLIC SCHOOLS BOARD OF EDUCATION MOORE, OKLAHOMA



CLASSROOM ADDITION HIGHLAND EAST JUNIOR HIGH SCHOOL

sheet no:



OWNERSHIP USE OF DOCUMENTS:

AGP EXPRESSLY RESERVES ITS COPYRIGHT AND OTHER PROPERTY RIGHTS OF ALL PLANS AND DRAWINGS DESIGNED AND/OR PRODUCED. PLANS AND DRAWINGS ARE NOT TO BE REPRODUCED IN ANY FORM OR MANNER WITHOUT THE EXPRESSED WRITTEN CONSENT OF AGP.



Kirkpatrick Forest Curtis PC Structural Engineering OK CA #3888, EXP. 06/30/23 525 Central Park Drive, Suite 202 Oklahoma City, OK 73105 Telephone: 405.528.4596