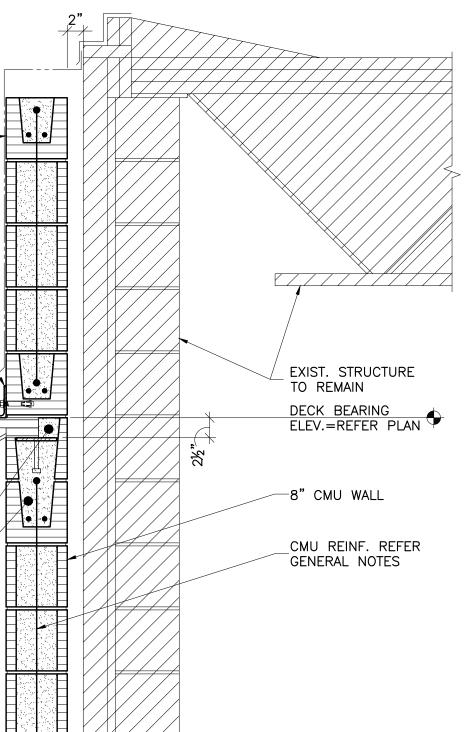

SECTION

SCALE: 1"=1'-0"

2

S602

## 3 SECTION S602 SCALE: 1"=1'-0"

**AGP** the Abla Griffin Partnership L.L.C.

> 201 N. BROADWAY SUITE 210 MOORE, OK. 73160 405.735.3477 AGP@theAGP.net www.theAGP.net

KFC ENGINEERING

SALAS O'BRIEN

CJC drawn by BWB checked by SEPTEMBER 2021 date