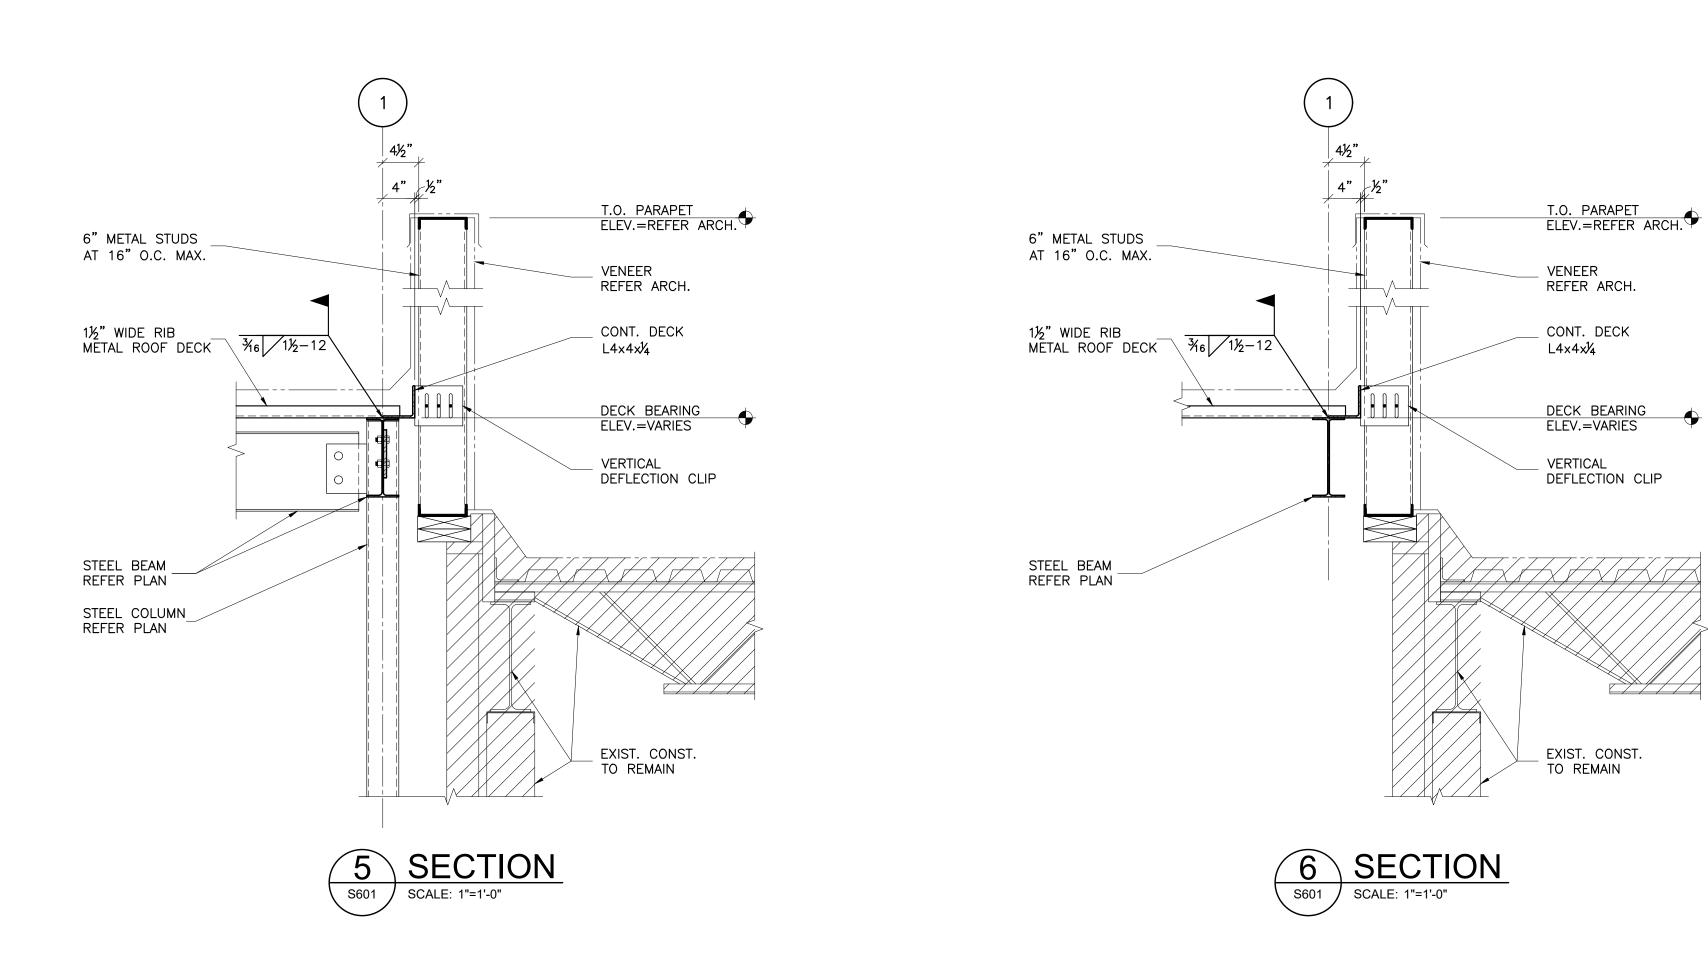

SCALE: 1"=1'-0"

201 N. BROADWAY SUITE 210 MOORE, OK. 73160 405.735.3477 AGP@theAGP.net www.theAGP.net

KFC ENGINEERING

STRUCTURAL

SALAS O'BRIEN

MECHANICAL / ELECTRICAL

CJC
drawn by

BWB
checked by

SCALE: 1"=1'-0"

SCALE: 1"=1'-0"

S601

SCALE: 1"=1'-0"