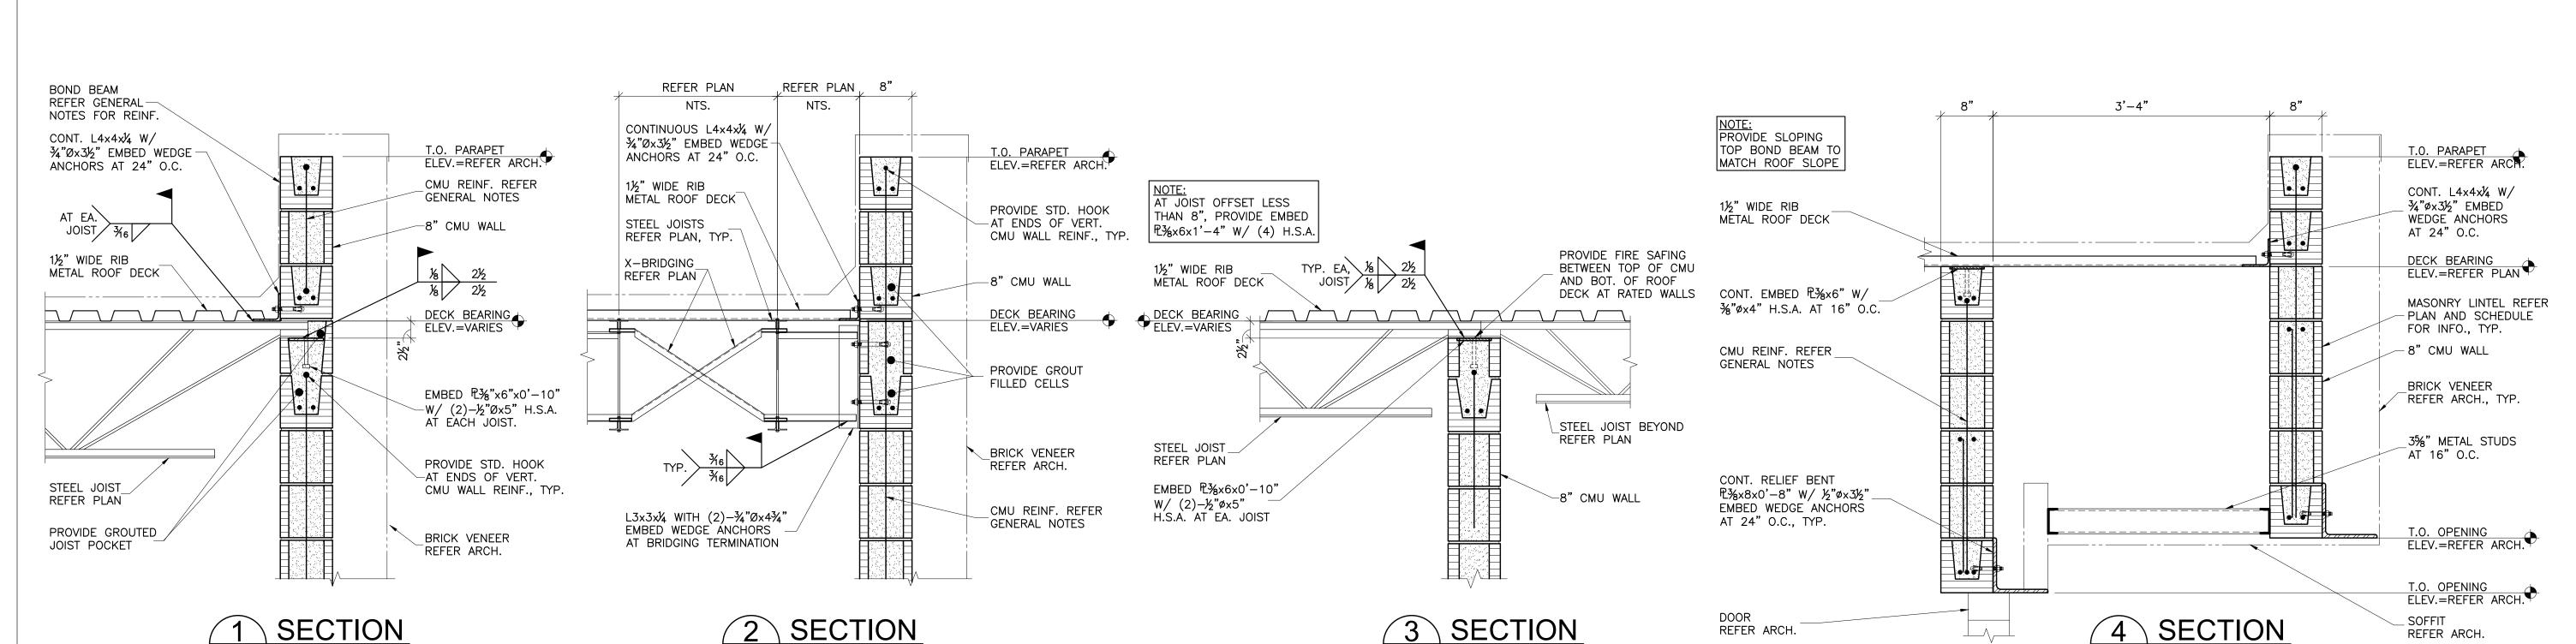

SCALE: 1"=1'-0"

201 N. BROADWAY SUITE 210 MOORE, OK. 73160 405.735.3477 AGP@theAGP.net www.theAGP.net

KFC ENGINEERING

STRUCTURAL

SALAS O'BRIEN

MECHANICAL / ELECTRICAL

CJC
drawn by

BWB
checked by

SCALE: 1"=1'-0"

SCALE: 1"=1'-0"

S601

SCALE: 1"=1'-0"