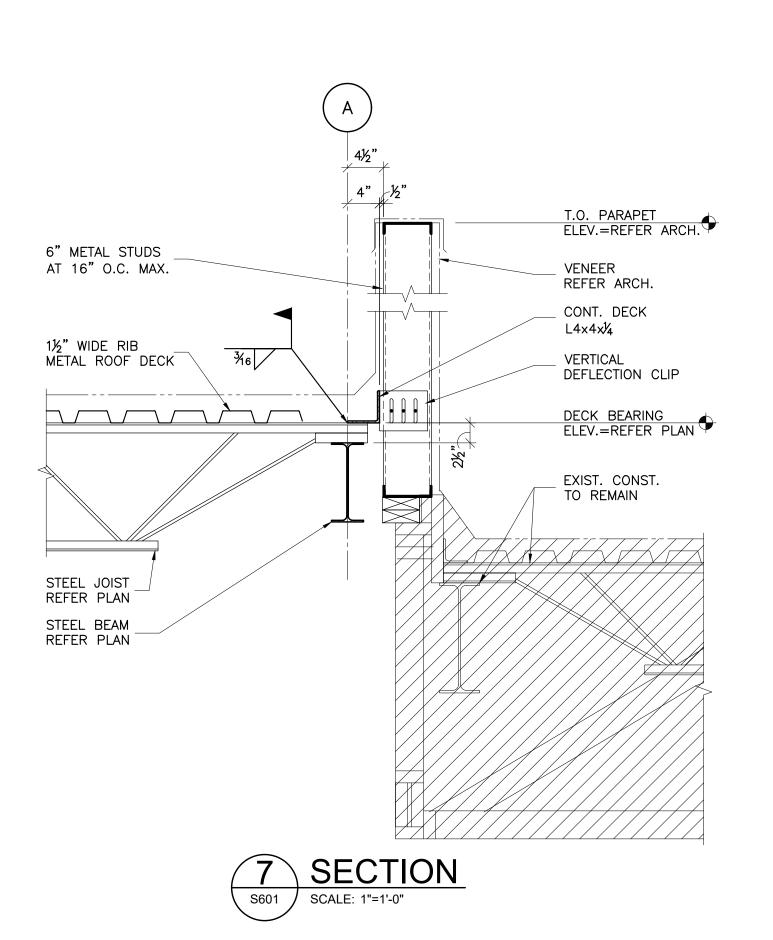

TE 210 MOORE, OK. 73160 405.735.3477 AGP@theAGP.net www.theAGP.net

KFC ENGINEERING

STRUCTURAL

SALAS O'BRIEN

MECHANICAL / ELECTRICAL



CJC
drawn by

BWB
checked by

SEPTEMBER 2021

revisions

MOORE PUBLIC SCHOOLS BOARD OF EDUCATION

MOORE, OKLAHOMA



CLASSROOM ADDITION HIGHLAND EAST JUNIOR HIGH SCHOOL

sheet no:

S601

OWNERSHIP USE OF DOCUMENTS:

CONSENT OF AGP.

Kirkpatrick Forest Curtis P

Structural Engineering OK CA #3888, EXP. 06/30/23 525 Central Park Drive, Suite 202

Oklahoma City, OK 73105 Telephone: 405.528.4596 Fax: 405.528.4580 AGP EXPRESSLY RESERVES ITS
COPYRIGHT AND OTHER PROPERTY
RIGHTS OF ALL PLANS AND DRAWINGS
DESIGNED AND/OR PRODUCED. PLANS
AND DRAWINGS ARE NOT TO BE
REPRODUCED IN ANY FORM OR MANNER
WITHOUT THE EXPRESSED WRITTEN



SCALE: 1"=1'-0"

SCALE: 1"=1'-0"



S601

SCALE: 1"=1'-0"