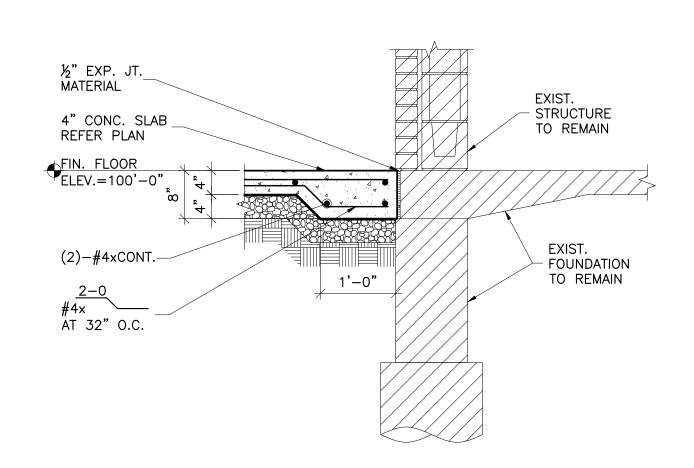

## **SECTION** SCALE: 3/4"=1'-0" S501



## SECTION SCALE: 3/4"=1'-0"



**SECTION** S501 SCALE: 3/4"=1'-0"



## SECTION SCALE: 3/4"=1'-0"











**SECTION** S501 / SCALE: 3/4"=1'-0"



6 SECTION SCALE: 3/4"=1'-0" S501



201 N. BROADWAY SUITE 210 MOORE, OK. 73160 405.735.3477 AGP@theAGP.net www.theAGP.net

KFC ENGINEERING

STRUCTURAL

SALAS O'BRIEN

MECHANICAL / ELECTRICAL

MOORE PUBLIC SCHOOLS **BOARD OF EDUCATION** MOORE, OKLAHOMA



**CLASSROOM ADDITION** HIGHLAND EAST JUNIOR HIGH SCHOOL

sheet no:



Oklahoma City, OK 73105

Telephone: 405.528.4596 Fax: 405.528.4580

S501

AGP EXPRESSLY RESERVES ITS COPYRIGHT AND OTHER PROPERTY RIGHTS OF ALL PLANS AND DRAWINGS DESIGNED AND/OR PRODUCED. PLANS AND DRAWINGS ARE NOT TO BE REPRODUCED IN ANY FORM OR MANNER

WITHOUT THE EXPRESSED WRITTEN

CONSENT OF AGP.