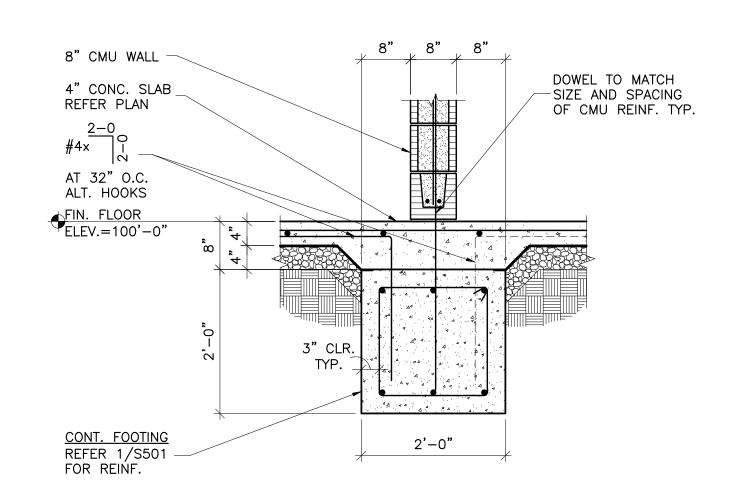

## SECTION SCALE: 3/4"=1'-0"

**SECTION** S501 / SCALE: 3/4"=1'-0"

6 SECTION SCALE: 3/4"=1'-0" S501

201 N. BROADWAY SUITE 210 MOORE, OK. 73160 405.735.3477 AGP@theAGP.net www.theAGP.net

KFC ENGINEERING

STRUCTURAL