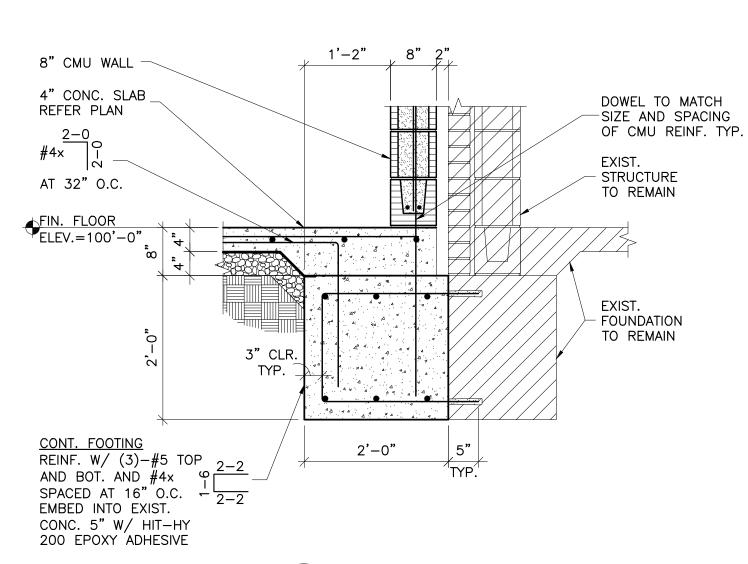

## SECTION SCALE: 3/4"=1'-0"

**SECTION** S501 / SCALE: 3/4"=1'-0"

6 SECTION SCALE: 3/4"=1'-0" S501

201 N. BROADWAY SUITE 210 MOORE, OK. 73160 405.735.3477 AGP@theAGP.net www.theAGP.net

KFC ENGINEERING

STRUCTURAL