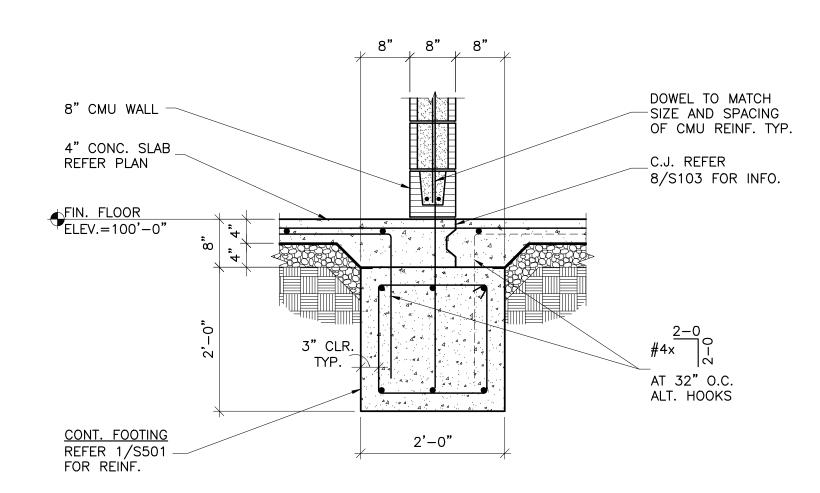

## SECTION SCALE: 3/4"=1'-0"

**SECTION** S501 SCALE: 3/4"=1'-0"

## SECTION SCALE: 3/4"=1'-0"

**SECTION** S501 / SCALE: 3/4"=1'-0"

6 SECTION SCALE: 3/4"=1'-0" S501

201 N. BROADWAY SUITE 210 MOORE, OK. 73160 405.735.3477 AGP@theAGP.net www.theAGP.net

KFC ENGINEERING

STRUCTURAL