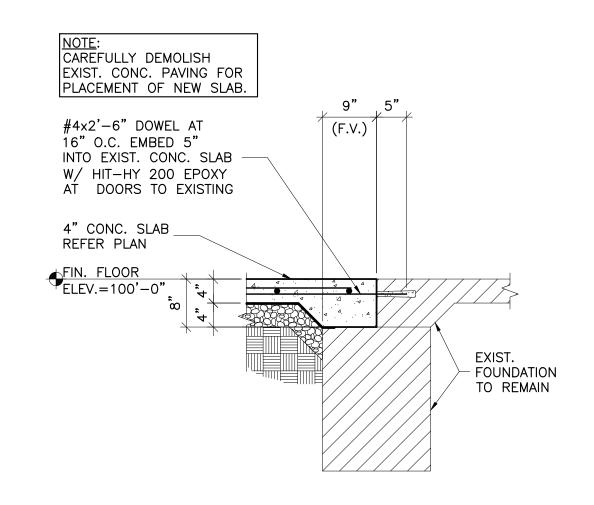

## **SECTION** SCALE: 3/4"=1'-0" S501



## SECTION SCALE: 3/4"=1'-0"



**SECTION** S501 SCALE: 3/4"=1'-0"



## SECTION SCALE: 3/4"=1'-0"











**SECTION** S501 / SCALE: 3/4"=1'-0"



6 SECTION SCALE: 3/4"=1'-0" S501



201 N. BROADWAY SUITE 210 MOORE, OK. 73160 405.735.3477 AGP@theAGP.net www.theAGP.net

KFC ENGINEERING

STRUCTURAL

SALAS O'BRIEN

MECHANICAL / ELECTRICAL

MOORE PUBLIC SCHOOLS **BOARD OF EDUCATION** MOORE, OKLAHOMA



**CLASSROOM ADDITION** HIGHLAND EAST JUNIOR HIGH SCHOOL

sheet no:



Oklahoma City, OK 73105

Telephone: 405.528.4596 Fax: 405.528.4580

S501

AGP EXPRESSLY RESERVES ITS COPYRIGHT AND OTHER PROPERTY RIGHTS OF ALL PLANS AND DRAWINGS DESIGNED AND/OR PRODUCED. PLANS AND DRAWINGS ARE NOT TO BE REPRODUCED IN ANY FORM OR MANNER

WITHOUT THE EXPRESSED WRITTEN

CONSENT OF AGP.