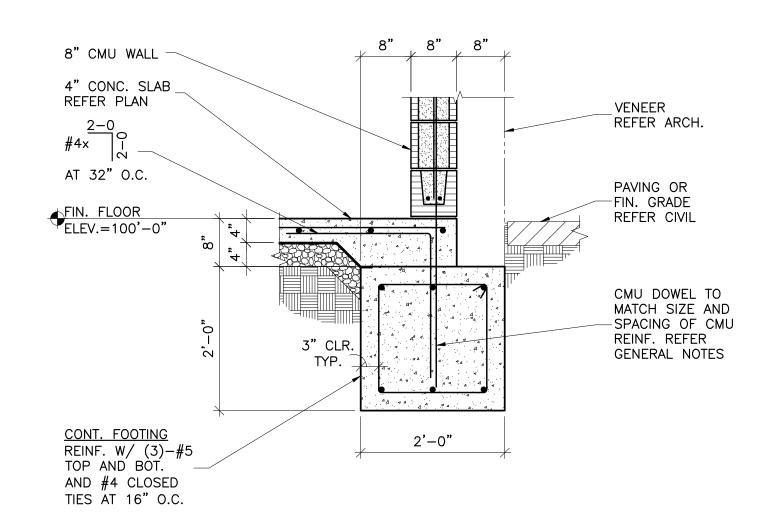

## **SECTION** SCALE: 3/4"=1'-0" S501

## SECTION SCALE: 3/4"=1'-0"

**SECTION** S501 SCALE: 3/4"=1'-0"

## SECTION SCALE: 3/4"=1'-0"

**SECTION** S501 / SCALE: 3/4"=1'-0"

6 SECTION SCALE: 3/4"=1'-0" S501

201 N. BROADWAY SUITE 210 MOORE, OK. 73160 405.735.3477 AGP@theAGP.net www.theAGP.net

KFC ENGINEERING

STRUCTURAL