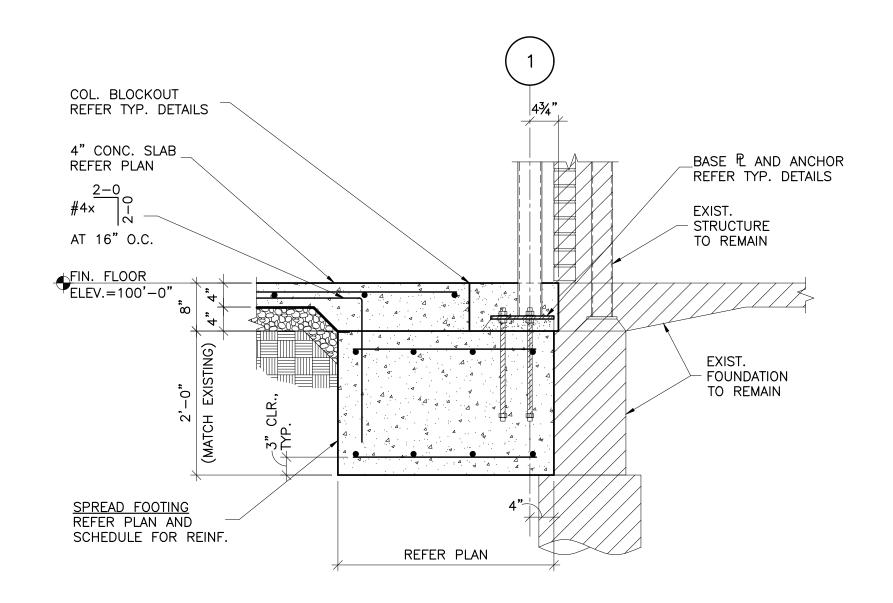

## **SECTION** SCALE: 3/4"=1'-0" S501



## SECTION SCALE: 3/4"=1'-0"



**SECTION** S501 SCALE: 3/4"=1'-0"



## SECTION SCALE: 3/4"=1'-0"











**SECTION** S501 / SCALE: 3/4"=1'-0"



6 SECTION SCALE: 3/4"=1'-0" S501



201 N. BROADWAY SUITE 210 MOORE, OK. 73160 405.735.3477 AGP@theAGP.net www.theAGP.net

KFC ENGINEERING

STRUCTURAL

SALAS O'BRIEN

MECHANICAL / ELECTRICAL

MOORE PUBLIC SCHOOLS **BOARD OF EDUCATION** MOORE, OKLAHOMA



**CLASSROOM ADDITION** HIGHLAND EAST JUNIOR HIGH SCHOOL

sheet no:



Oklahoma City, OK 73105

Telephone: 405.528.4596 Fax: 405.528.4580

S501

AGP EXPRESSLY RESERVES ITS COPYRIGHT AND OTHER PROPERTY RIGHTS OF ALL PLANS AND DRAWINGS DESIGNED AND/OR PRODUCED. PLANS AND DRAWINGS ARE NOT TO BE REPRODUCED IN ANY FORM OR MANNER

WITHOUT THE EXPRESSED WRITTEN

CONSENT OF AGP.