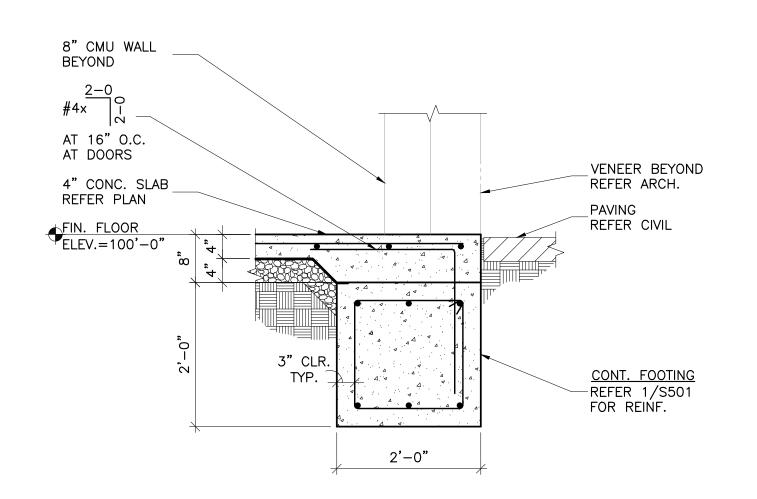

## SECTION SCALE: 3/4"=1'-0"

**SECTION** S501 / SCALE: 3/4"=1'-0"

6 SECTION SCALE: 3/4"=1'-0" S501

201 N. BROADWAY SUITE 210 MOORE, OK. 73160 405.735.3477 AGP@theAGP.net www.theAGP.net

KFC ENGINEERING

STRUCTURAL