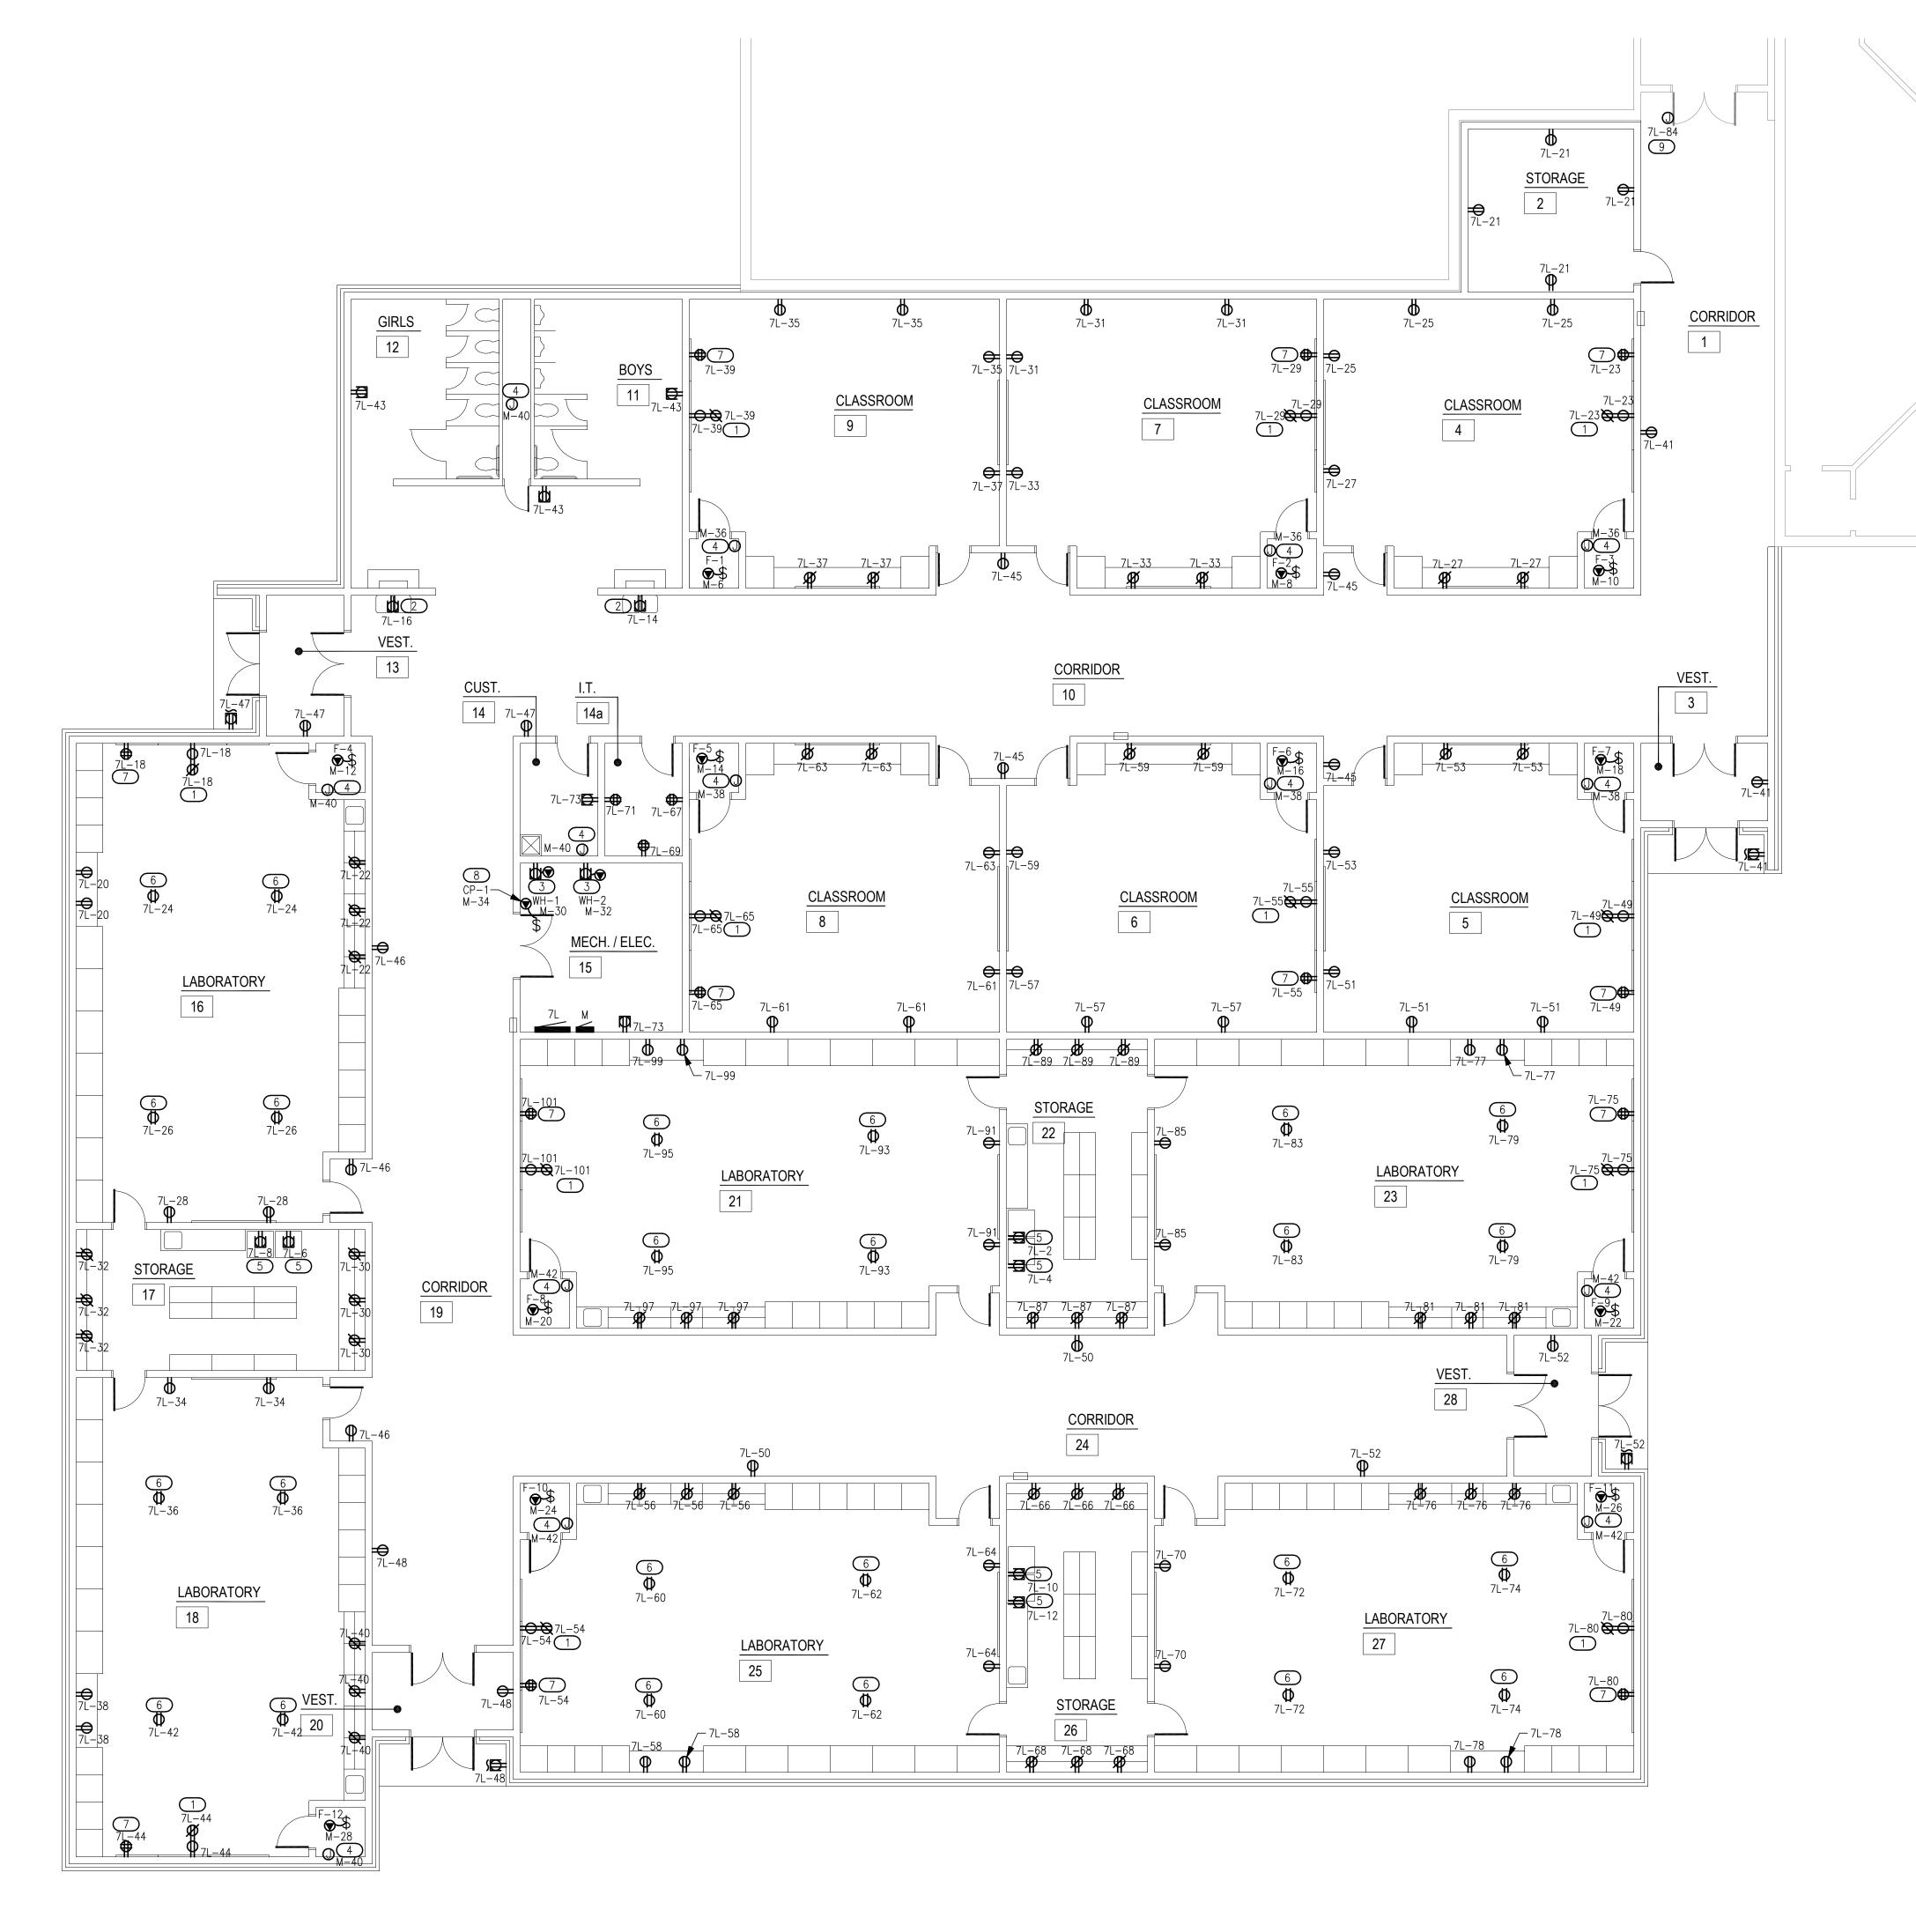

## **GENERAL NOTES**

COORDINATE EXACT LOCATIONS OF DEVICES SHOWN WITH OTHER EQUIPMENT. COORDINATE EXACT LOCATIONS OF CEILING MOUNTED DEVICES WITH LIGHTS, HVAC EQUIPMENT, AND OTHER DEVICES.

- COORDINATE WITH MC AND PROVIDE ALL RELAYS, CONNECTIONS, AND ALL DEVICES NECESSARY TO INTERLOCK EXHAUST FANS, DAMPERS, ETC WITH PROPER CONTROL DEVICES.
- COORDINATE EXACT LOCATIONS OF MECHANICAL EQUIPMENT WITH

## **KEYED NOTES**

- 1 RECEPTACLE FOR SMART BOARD (BY OWNER) IN A RECESSED BACK BOX. REFER TO DETAIL 'E501/7' FOR ADDITIONAL INFORMATION.
- 2 PROVIDE 120V RECEPTACLE FOR WATER COOLER. COORDINATE EXACT LOCATIONS AND REQUIREMENTS WITH OWNER/ARCHITECT PRIOR TO ROUGH
- 3 PROVIDE 120V RECEPTACLE FOR WATER HEATER. COORDINATE EXACT LOCATIONS AND REQUIREMENTS WITH PLUMBING CONTRACTOR PRIOR TO ROUGH IN.
- 4 PROVIDE 120V CONNECTION FOR TRAP PRIMER LOCATED ON WALL 5'-0" AFF. COORDINATE EXACT LOCATION AND REQUIREMENTS WITH PLUMBING CONTRACTOR PRIOR TO ROUGH IN.
- 5 PROVIDE DEDICATED 120V RECEPTACLES FOR FRIDGE & FREEZER. COORDINATE FINAL REQUIREMENTS AND LOCATIONS WITH ARCHITECT/OWNER PRIOR TO ROUGH-IN. ADJUST CONNECTION AS REQUIRED FOR A COMPLETE INSTALLATION.
- 6 PROVIDE 120V DROP CORD RECEPTACLE FOR GENERAL USE. COORDINATE FINAL LOCATIONS AND REQUIREMENTS WITH OWNER/ARCHITECT PRIOR TO ROUGH-IN. REFER TO DETAIL 'E501/8' FOR ADDITIONAL INFORMATION.
- 7 APPROXIMATE LOCATION OF TEACHERS DESK. COORDINATE FINAL LOCATION AND REQUIREMENTS WITH OWNER/ARCHITECT PRIOR TO ROUGH-IN. REFER TO DETAIL 'E501/7' FOR ADDITIONAL INFORMATION.
- 8 PROVIDE 120V CONNECTION FOR CIRCULATION PUMP. CP-1 SHALL SERVE BOTH WH-1 & WH-2. COORDINATE EXACT LOCATION AND REQUIREMENTS WITH PLUMBING CONTRACTOR PRIOR TO ROUGH-IN.
- 9 PROVIDE 120V CONNECTION FOR DOOR HOLDS. COORDINATE EXACT CONNECTION REQUIREMENTS AND LOCATION WITH THE DOOR INSTALLER/ARCHITECT PRIOR TO ROUGH-IN.